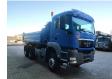

## MAN 6x6 Meiller 3 Seitenkipper

## **Beschrijving**

MAN TGS 26.400 6x6.

Year: 2009.

Milage: 254.000 km. Manual gearbox 8 gears. Max weight: 26.000 kg.

Axle load: 1: 8000 kg. 2: 11.500 kg. 3: 11.500 kg. Engine brake.

Intergrated Radio CD.

Camera. Digital tacho. Wheelbase: 1-2: 3550 mm. 1-3: 4900 mm.

Fridge.

Electrical operated windows and mirrors. Waeco airconditioning on the roof.

Sparetyre. Hubreduction.

Ringfeder trailer coupling.

Hydraulic for trailer.