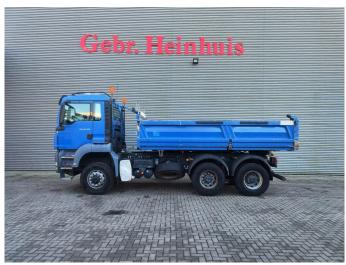

## MAN 6x6 Meiller 3 Seitenkipper

## **Beschrijving**

MAN TGS 26.400 6x6.

Year: 2009.

Milage: 254.000 km. Manual gearbox 8 gears. Max weight: 26.000 kg.

Axle load: 1: 8000 kg. 2: 11.500 kg. 3: 11.500 kg. Engine brake.

Intergrated Radio CD.

Camera. Digital tacho. Wheelbase: 1-2: 3550 mm. 1-3: 4900 mm.

Fridge.

Electrical operated windows and mirrors. Waeco airconditioning on the roof.

Sparetyre. Hubreduction.

Ringfeder trailer coupling.

Hydraulic for trailer.

Full steelsuspension.

Meiller 3 seitenkipper.

Dimmensions inside kipper:

L: 4900 mm. W: 2380 mm. H: 800 mm. Bordmatic.

Tyres: 315/80R22,5 60%.

German Truck!

ID NR: 570.

The General Terms and Conditions of Heinhuis are applicable to all adverts, offers and quotations by Heinhuis, all agreements entered into by Heinhuis and the negotiations preceding them. By any form of response you accept the applicability of the General Terms and Conditions of Heinhuis and you declare that you have taken note of these General Terms and Conditions. Our prices are export netto prices.