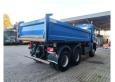

## MAN 6x6 Meiller 3 Seitenkipper

## **Beschrijving**

MAN TGS 26.400 6x6.

Year: 2009.

Milage: 254.000 km. Manual gearbox 8 gears. Max weight: 26.000 kg.

Axle load: 1: 8000 kg. 2: 11.500 kg. 3: 11.500 kg. Engine brake.

Intergrated Radio CD.

Full steelsuspension.

Meiller 3 seitenkipper.

Dimmensions inside kipper:

L: 4900 mm. W: 2380 mm. H: 800 mm. Bordmatic.

Tyres: 315/80R22,5 60%.

German Truck!

ID NR: 570.

The General Terms and Conditions of Heinhuis are applicable to all adverts, offers and quotations by Heinhuis, all agreements entered into by Heinhuis and the negotiations preceding them. By any form of response you accept the applicability of the General Terms and Conditions of Heinhuis and you declare that you have taken note of these General Terms and Conditions. Our prices are export netto prices.