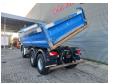

## MAN 6x6 Meiller 3 Seitenkipper

Full steelsuspension.

Meiller 3 seitenkipper.

Dimmensions inside kipper:

L: 4900 mm. W: 2380 mm. H: 800 mm. Bordmatic.

Tyres: 315/80R22,5 60%.

German Truck!

ID NR: 570.

The General Terms and Conditions of Heinhuis are applicable to all adverts, offers and quotations by Heinhuis, all agreements entered into by Heinhuis and the negotiations preceding them. By any form of response you accept the applicability of the General Terms and Conditions of Heinhuis and you declare that you have taken note of these General Terms and Conditions. Our prices are export netto prices.