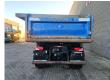

## MAN 6x6 Meiller 3 Seitenkipper

Full steelsuspension.

Meiller 3 seitenkipper.

Dimmensions inside kipper:

L: 4900 mm. W: 2380 mm. H: 800 mm. Bordmatic.

Tyres: 315/80R22,5 60%.

German Truck!

ID NR: 570.

The General Terms and Conditions of Heinhuis are applicable to all adverts, offers and quotations by Heinhuis, all agreements entered into by Heinhuis and the negotiations preceding them. By any form of response you accept the applicability of the General Terms and Conditions of Heinhuis and you declare that you have taken note of these General Terms and Conditions. Our prices are export netto prices.