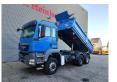

## MAN 6x6 Meiller 3 Seitenkipper

## **Beschrijving**

MAN TGS 26.400 6x6.

Year: 2009.

Milage: 254.000 km. Manual gearbox 8 gears. Max weight: 26.000 kg.

Axle load: 1: 8000 kg. 2: 11.500 kg. 3: 11.500 kg. Engine brake.

Intergrated Radio CD.

Full steelsuspension.

Meiller 3 seitenkipper.

Dimmensions inside kipper:

L: 4900 mm. W: 2380 mm. H: 800 mm. Bordmatic.

Tyres: 315/80R22,5 60%.

German Truck!

ID NR: 570.

The General Terms and Conditions of Heinhuis are applicable to all adverts, offers and quotations by Heinhuis, all agreements entered into by Heinhuis and the negotiations preceding them. By any form of response you accept the applicability of the General Terms and Conditions of Heinhuis and you declare that you have taken note of these General Terms and Conditions. Our prices are export netto prices.