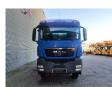

## MAN 6x6 Meiller 3 Seitenkipper

## **Beschrijving**

MAN TGS 26.400 6x6.

Year: 2009.

Milage: 254.000 km. Manual gearbox 8 gears. Max weight: 26.000 kg.

Axle load: 1: 8000 kg. 2: 11.500 kg. 3: 11.500 kg. Engine brake.

Intergrated Radio CD.

Camera. Digital tacho. Wheelbase: 1-2: 3550 mm. 1-3: 4900 mm.

Fridge.

Electrical operated windows and mirrors. Waeco airconditioning on the roof.

Sparetyre. Hubreduction.

Ringfeder trailer coupling.

Hydraulic for trailer.