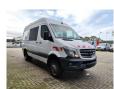

## Mercedes-Benz CDI Bluetec 6 DoubleCab 4x4!

## **Beschrijving**

Mercedes Benz Sprinter 516 CDI.

Year: 20176.

Milage: 339.312 km. Manual gearbox 6 gears. Max weight: 3500 kg.

Axle load: 1: 2000 kg. 2: 3500 kg.

Audiodisplay wit Radio SD and navigation.

Airconditioning. Camera.

Double Cab 5 persons.

Nightheater.

Electrical operated windows and mirrors.

Sliding door right. Trailer coupling.

Bluetec 6 Blue efficiency. Wheelbase: 3600 mm. Tyres: 205/75R16 60%.