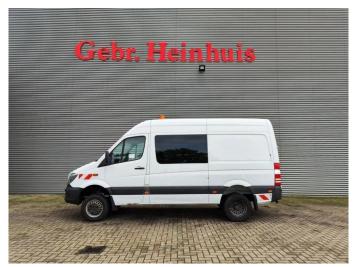

## Mercedes-Benz CDI Bluetec 6 DoubleCab 4x4!

## **Beschrijving**

Mercedes Benz Sprinter 516 CDI.

Year: 20176.

Milage: 339.312 km. Manual gearbox 6 gears. Max weight: 3500 kg.

Axle load: 1: 2000 kg. 2: 3500 kg.

Audiodisplay wit Radio SD and navigation.

Airconditioning. Camera.

Double Cab 5 persons.

Nightheater.

Electrical operated windows and mirrors.

Sliding door right. Trailer coupling.

Bluetec 6 Blue efficiency. Wheelbase: 3600 mm. Tyres: 205/75R16 60%.