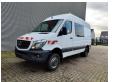

## **Beschrijving**

Mercedes Benz Sprinter 516 CDI.

Year: 20176.

Milage: 339.312 km. Manual gearbox 6 gears. Max weight: 3500 kg.

Axle load: 1: 2000 kg. 2: 3500 kg.

Audiodisplay wit Radio SD and navigation.

Airconditioning. Camera.

Double Cab 5 persons.

Nightheater.

Electrical operated windows and mirrors.

Sliding door right. Trailer coupling.

Bluetec 6 Blue efficiency. Wheelbase: 3600 mm. Tyres: 205/75R16 60%.