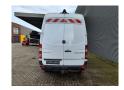

## Mercedes-Benz CDI Bluetec 6 DoubleCab 4x4!

## **Beschrijving**

Mercedes Benz Sprinter 516 CDI.

Year: 20176.

Milage: 339.312 km. Manual gearbox 6 gears. Max weight: 3500 kg.

Axle load: 1: 2000 kg. 2: 3500 kg.

Audiodisplay wit Radio SD and navigation.

Airconditioning. Camera.

Double Cab 5 persons.

Nightheater.

Electrical operated windows and mirrors.

Sliding door right. Trailer coupling.

Bluetec 6 Blue efficiency. Wheelbase: 3600 mm. Tyres: 205/75R16 60%.