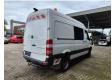

## Mercedes-Benz CDI Bluetec 6 DoubleCab 4x4!

## **Beschrijving**

Mercedes Benz Sprinter 516 CDI.

Year: 20176.

Milage: 339.312 km. Manual gearbox 6 gears. Max weight: 3500 kg.

Axle load: 1: 2000 kg. 2: 3500 kg.

Audiodisplay wit Radio SD and navigation.

Airconditioning. Camera.

Double Cab 5 persons.

Nightheater.

Electrical operated windows and mirrors.

Sliding door right. Trailer coupling.

Bluetec 6 Blue efficiency. Wheelbase: 3600 mm. Tyres: 205/75R16 60%.