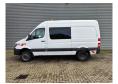

## **Beschrijving**

Mercedes Benz Sprinter 516 CDI.

Year: 20176.

Milage: 339.312 km. Manual gearbox 6 gears. Max weight: 3500 kg.

Axle load: 1: 2000 kg. 2: 3500 kg.

Audiodisplay wit Radio SD and navigation.

Airconditioning. Camera.

Double Cab 5 persons.

Nightheater.

Electrical operated windows and mirrors.

Sliding door right. Trailer coupling.

Bluetec 6 Blue efficiency. Wheelbase: 3600 mm. Tyres: 205/75R16 60%.