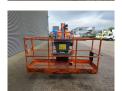

## **JLG** 860 SJ

## **Beschrijving**

JLG 860 SJ.

Year: 2012. Hours: 5039. Weight: 16.770 kg. CE Machine.

Max wind speed: 12,5 m/s.

Max capacity basket: 230 kg / 2 persons + 70 kg.

Max permitted tilt: 4 degree.

Deutz engine. Rotated basket.

Electrical function in basket.

Tyres: 18-625 80%.

ID NR: 352.

The General Terms and Conditions of Heinhuis are applicable to all adverts, offers and quotations by Heinhuis, all agreements entered into by Heinhuis and the negotiations preceding them. By any form of response you accept the applicability of the General Terms and Conditions of Heinhuis and you declare that you have taken note of these General Terms and Conditions. Our prices are export netto prices.