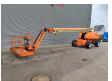

## **Beschrijving**

JLG 860 SJ.

Year: 2012. Hours: 5039. Weight: 16.770 kg. CE Machine.

Max wind speed: 12,5 m/s.

Max capacity basket: 230 kg / 2 persons + 70 kg.

Max permitted tilt: 4 degree.

Deutz engine. Rotated basket.

Electrical function in basket.

Tyres: 18-625 80%.

ID NR: 352.

The General Terms and Conditions of Heinhuis are applicable to all adverts, offers and quotations by Heinhuis, all agreements entered into by Heinhuis and the negotiations preceding them. By any form of response you accept the applicability of the General Terms and Conditions of Heinhuis and you declare that you have taken note of these General Terms and Conditions. Our prices are export netto prices.