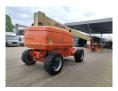

## **JLG** 860 SJ

## **Beschrijving**

JLG 860 SJ.

Year: 2012. Hours: 5039. Weight: 16.770 kg. CE Machine.

Max wind speed: 12,5 m/s.

Max capacity basket: 230 kg / 2 persons + 70 kg.

Max permitted tilt: 4 degree.

Deutz engine. Rotated basket.

Electrical function in basket.

Tyres: 18-625 80%.

ID NR: 352.

The General Terms and Conditions of Heinhuis are applicable to all adverts, offers and quotations by Heinhuis, all agreements entered into by Heinhuis and the negotiations preceding them. By any form of response you accept the applicability of the General Terms and Conditions of Heinhuis and you declare that you have taken note of these General Terms and Conditions. Our prices are export netto prices.