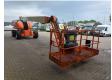

## **JLG** 860 SJ

## **Beschrijving**

JLG 860 SJ.

Year: 2012. Hours: 5039. Weight: 16.770 kg. CE Machine.

Max wind speed: 12,5 m/s.

Max capacity basket: 230 kg / 2 persons + 70 kg.

Max permitted tilt: 4 degree.

Deutz engine. Rotated basket.

Electrical function in basket.

Tyres: 18-625 80%.

ID NR: 352.

The General Terms and Conditions of Heinhuis are applicable to all adverts, offers and quotations by Heinhuis, all agreements entered into by Heinhuis and the negotiations preceding them. By any form of response you accept the applicability of the General Terms and Conditions of Heinhuis and you declare that you have taken note of these General Terms and Conditions. Our prices are export netto prices.