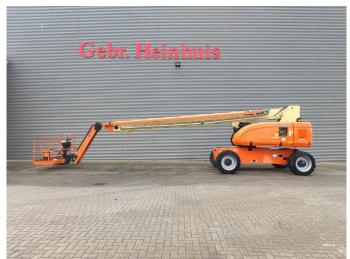

## **Beschrijving**

JLG 860 SJ.

Year: 2012. Hours: 5039. Weight: 16.770 kg. CE Machine.

Max wind speed: 12,5 m/s.

Max capacity basket: 230 kg / 2 persons + 70 kg.

Max permitted tilt: 4 degree.

Deutz engine. Rotated basket.

Electrical function in basket.

Tyres: 18-625 80%.

ID NR: 352.

The General Terms and Conditions of Heinhuis are applicable to all adverts, offers and quotations by Heinhuis, all agreements entered into by Heinhuis and the negotiations preceding them. By any form of response you accept the applicability of the General Terms and Conditions of Heinhuis and you declare that you have taken note of these General Terms and Conditions. Our prices are export netto prices.