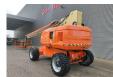

## **Beschrijving**

JLG 860 SJ.

Year: 2012. Hours: 5039. Weight: 16.770 kg. CE Machine.

Max wind speed: 12,5 m/s.

Max capacity basket: 230 kg / 2 persons + 70 kg.

Max permitted tilt: 4 degree.

Deutz engine. Rotated basket.

Electrical function in basket.

Tyres: 18-625 80%.

ID NR: 352.

The General Terms and Conditions of Heinhuis are applicable to all adverts, offers and quotations by Heinhuis, all agreements entered into by Heinhuis and the negotiations preceding them. By any form of response you accept the applicability of the General Terms and Conditions of Heinhuis and you declare that you have taken note of these General Terms and Conditions. Our prices are export netto prices.