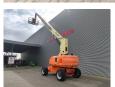

## **Beschrijving**

JLG 860 SJ.

Year: 2012. Hours: 5039. Weight: 16.770 kg. CE Machine.

Max wind speed: 12,5 m/s.

Max capacity basket: 230 kg / 2 persons + 70 kg.

Max permitted tilt: 4 degree.

Deutz engine. Rotated basket.

Electrical function in basket.

Tyres: 18-625 80%.

ID NR: 352.

The General Terms and Conditions of Heinhuis are applicable to all adverts, offers and quotations by Heinhuis, all agreements entered into by Heinhuis and the negotiations preceding them. By any form of response you accept the applicability of the General Terms and Conditions of Heinhuis and you declare that you have taken note of these General Terms and Conditions. Our prices are export netto prices.