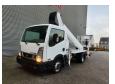

## Nissan Cabstar NT400 35.12 Ruthmann TB 270

## Beschrijving

Nissan Cabstar 35.12 NT400.

Year: 2014. Milage: 48.803 km. Manual gearbox 5 gears. Max weight: 3500 kg.

Axle load: 1: 1750 kg. 2: 2200 kg. 3 Persons.

Electrical operated windows. Tyres: 195/70R15 80%. Ruthmann TB 270.

Year: 2014. Hours: 5696.

Max capacity basket: 230 kg / 2 persons + 70 kg.

Max lateral force: 400 N. Max wind speed: 12,5 m/s. Max permitted tilt: 5 degree.

4 point outriggers. Rotated basket.

Electrical function in basket. Max working height: 27 meter.