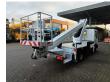

## Nissan Cabstar NT400 35.12 Ruthmann TB 270

## Beschrijving

Nissan Cabstar 35.12 NT400.

Year: 2014. Milage: 48.803 km. Manual gearbox 5 gears. Max weight: 3500 kg.

Axle load: 1: 1750 kg. 2: 2200 kg. 3 Persons.

Electrical operated windows. Tyres: 195/70R15 80%. Ruthmann TB 270.

Year: 2014. Hours: 5696.

Max capacity basket: 230 kg / 2 persons + 70 kg.

Max lateral force: 400 N. Max wind speed: 12,5 m/s. Max permitted tilt: 5 degree.

4 point outriggers. Rotated basket.

Electrical function in basket. Max working height: 27 meter.