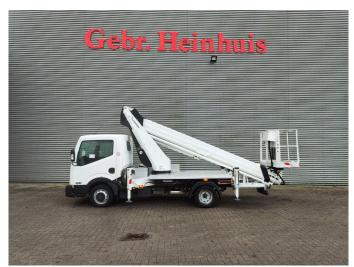

## Nissan Cabstar NT400 35.12 Ruthmann TB 270

## Beschrijving

Nissan Cabstar 35.12 NT400.

Year: 2014. Milage: 48.803 km. Manual gearbox 5 gears. Max weight: 3500 kg.

Axle load: 1: 1750 kg. 2: 2200 kg. 3 Persons.

Electrical operated windows. Tyres: 195/70R15 80%. Ruthmann TB 270.

Year: 2014. Hours: 5696.

Max capacity basket: 230 kg / 2 persons + 70 kg.

Max lateral force: 400 N. Max wind speed: 12,5 m/s. Max permitted tilt: 5 degree.

4 point outriggers. Rotated basket.

Electrical function in basket. Max working height: 27 meter.