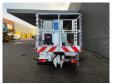

## Nissan Cabstar NT400 35.12 Ruthmann TB 270

## Beschrijving

Nissan Cabstar 35.12 NT400.

Year: 2014. Milage: 48.803 km. Manual gearbox 5 gears. Max weight: 3500 kg.

Axle load: 1: 1750 kg. 2: 2200 kg. 3 Persons.

Electrical operated windows. Tyres: 195/70R15 80%. Ruthmann TB 270.

Year: 2014. Hours: 5696.

Max capacity basket: 230 kg / 2 persons + 70 kg.

Max lateral force: 400 N. Max wind speed: 12,5 m/s. Max permitted tilt: 5 degree.

4 point outriggers. Rotated basket.

Electrical function in basket. Max working height: 27 meter.