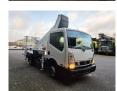

## Nissan Cabstar NT400 35.12 Ruthmann TB 270

## Beschrijving

Nissan Cabstar 35.12 NT400.

Year: 2014. Milage: 48.803 km. Manual gearbox 5 gears. Max weight: 3500 kg.

Axle load: 1: 1750 kg. 2: 2200 kg. 3 Persons.

Electrical operated windows. Tyres: 195/70R15 80%. Ruthmann TB 270.

Year: 2014. Hours: 5696.

Max capacity basket: 230 kg / 2 persons + 70 kg.

Max lateral force: 400 N. Max wind speed: 12,5 m/s. Max permitted tilt: 5 degree.

4 point outriggers. Rotated basket.

Electrical function in basket. Max working height: 27 meter.