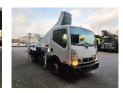

## Ruthmann TB 270 Nissan Cabstar 35.12 NT400

## Beschrijving

Nissan Cabstar 35.12 NT400.

Year: 2014. Milage: 48.803 km. Manual gearbox 5 gears. Max weight: 3500 kg.

Axle load: 1: 1750 kg. 2: 2200 kg. 3 Persons.

Electrical operated windows. Tyres: 195/70R15 80%. Ruthmann TB 270.