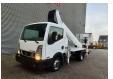

## Ruthmann TB 270 Nissan Cabstar 35.12 NT400

## Beschrijving

Nissan Cabstar 35.12 NT400.

Year: 2014. Milage: 48.803 km. Manual gearbox 5 gears. Max weight: 3500 kg.

Axle load: 1: 1750 kg. 2: 2200 kg. 3 Persons.

Electrical operated windows. Tyres: 195/70R15 80%. Ruthmann TB 270.

Year: 2014. Hours: 5696.

Max capacity basket: 230 kg / 2 persons + 70 kg.

Max lateral force: 400 N. Max wind speed: 12,5 m/s. Max permitted tilt: 5 degree.

4 point outriggers. Rotated basket.

Electrical function in basket. Max working height: 27 meter.