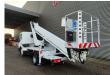

## Ruthmann TB 270 Nissan Cabstar 35.12 NT400

## Beschrijving

Nissan Cabstar 35.12 NT400.

Year: 2014. Milage: 48.803 km. Manual gearbox 5 gears. Max weight: 3500 kg.

Axle load: 1: 1750 kg. 2: 2200 kg. 3 Persons.

Electrical operated windows. Tyres: 195/70R15 80%. Ruthmann TB 270.

Year: 2014. Hours: 5696.

Max capacity basket: 230 kg / 2 persons + 70 kg.

Max lateral force: 400 N. Max wind speed: 12,5 m/s. Max permitted tilt: 5 degree.

4 point outriggers. Rotated basket.

Electrical function in basket. Max working height: 27 meter.