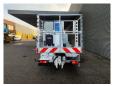

## Ruthmann TB 270 Nissan Cabstar 35.12 NT400

## Beschrijving

Nissan Cabstar 35.12 NT400.

Year: 2014. Milage: 48.803 km. Manual gearbox 5 gears. Max weight: 3500 kg.

Axle load: 1: 1750 kg. 2: 2200 kg. 3 Persons.

Electrical operated windows. Tyres: 195/70R15 80%. Ruthmann TB 270.

Year: 2014. Hours: 5696.

Max capacity basket: 230 kg / 2 persons + 70 kg.

Max lateral force: 400 N. Max wind speed: 12,5 m/s. Max permitted tilt: 5 degree.

4 point outriggers. Rotated basket.

Electrical function in basket. Max working height: 27 meter.