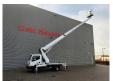

## Ruthmann TB 270 Nissan Cabstar 35.12 NT400

## Beschrijving

Nissan Cabstar 35.12 NT400.

Year: 2014. Milage: 48.803 km. Manual gearbox 5 gears. Max weight: 3500 kg.

Axle load: 1: 1750 kg. 2: 2200 kg. 3 Persons.

Electrical operated windows. Tyres: 195/70R15 80%. Ruthmann TB 270.

Year: 2014. Hours: 5696.

Max capacity basket: 230 kg / 2 persons + 70 kg.

Max lateral force: 400 N. Max wind speed: 12,5 m/s. Max permitted tilt: 5 degree.

4 point outriggers. Rotated basket.

Electrical function in basket. Max working height: 27 meter.