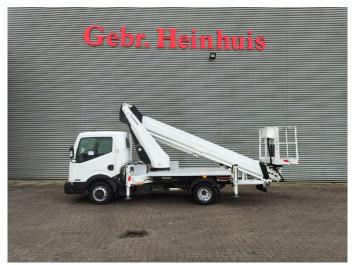

## Ruthmann TB 270 Nissan Cabstar 35.12 NT400

## Beschrijving

Nissan Cabstar 35.12 NT400.

Year: 2014. Milage: 48.803 km. Manual gearbox 5 gears. Max weight: 3500 kg.

Axle load: 1: 1750 kg. 2: 2200 kg. 3 Persons.

Electrical operated windows. Tyres: 195/70R15 80%. Ruthmann TB 270.

Year: 2014. Hours: 5696.

Max capacity basket: 230 kg / 2 persons + 70 kg.

Max lateral force: 400 N. Max wind speed: 12,5 m/s. Max permitted tilt: 5 degree.

4 point outriggers. Rotated basket.

Electrical function in basket. Max working height: 27 meter.