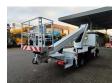

## Ruthmann TB 270 Nissan Cabstar 35.12 NT400

Year: 2014. Hours: 5696.

Max capacity basket: 230 kg / 2 persons + 70 kg.

Max lateral force: 400 N. Max wind speed: 12,5 m/s. Max permitted tilt: 5 degree.

4 point outriggers. Rotated basket.

Electrical function in basket. Max working height: 27 meter.