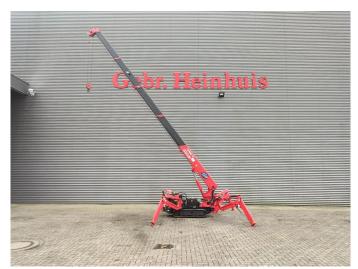

## **Beschrijving**

Brandstofsoort: LPG

Unic URW 095 CER.

Year: 2008. Hours: 698. Weight: 1850 kg. CE Machine. Capacity: 0.995 Ton. LPG + Petrol. 4 point outriggers.

Max height under hook: 8.7 meter.

Max outreach: 8.65 meter.