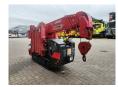

## **Beschrijving**

Brandstofsoort: LPG

Unic URW 095 CER.

Year: 2008. Hours: 698. Weight: 1850 kg. CE Machine. Capacity: 0.995 Ton. LPG + Petrol. 4 point outriggers.

Max height under hook: 8.7 meter.

Max outreach: 8.65 meter.