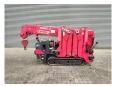

## **Beschrijving**

Brandstofsoort: LPG

Unic URW 095 CER.

Year: 2008. Hours: 698. Weight: 1850 kg. CE Machine. Capacity: 0.995 Ton. LPG + Petrol. 4 point outriggers.

Max height under hook: 8.7 meter.

Max outreach: 8.65 meter.