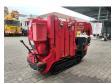

## **Beschrijving**

Brandstofsoort: LPG

Unic URW 095 CER.

Year: 2008. Hours: 698. Weight: 1850 kg. CE Machine. Capacity: 0.995 Ton. LPG + Petrol. 4 point outriggers.

Max height under hook: 8.7 meter.

Max outreach: 8.65 meter.