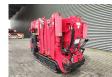

## **Beschrijving**

Brandstofsoort: LPG

Unic URW 095 CER.

Year: 2008. Hours: 698. Weight: 1850 kg. CE Machine. Capacity: 0.995 Ton. LPG + Petrol. 4 point outriggers.

Max height under hook: 8.7 meter.

Max outreach: 8.65 meter.