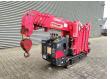

## **Beschrijving**

Brandstofsoort: LPG

Unic URW 095 CER.

Year: 2008. Hours: 698. Weight: 1850 kg. CE Machine. Capacity: 0.995 Ton. LPG + Petrol. 4 point outriggers.

Max height under hook: 8.7 meter.

Max outreach: 8.65 meter.