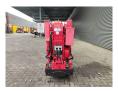

## **Beschrijving**

Brandstofsoort: LPG

Unic URW 095 CER.

Year: 2008. Hours: 698. Weight: 1850 kg. CE Machine. Capacity: 0.995 Ton. LPG + Petrol. 4 point outriggers.

Max height under hook: 8.7 meter.

Max outreach: 8.65 meter.