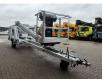

## Dinolift Dino 210 XT German Papers!

## Beschrijving

Dino 210 XT.

Year: 2013. Hours: 3616. Weight: 2454 kg. CE Machine. Max capacity: 215 kg / 2 persons + 55 kg. Max lateral force: 400 N. Max wind speed: 12,5 m/s. Max permitted tilt: 0.3 degree. 50 Hz. 230 Volt Electric + Hatz diesel engine. Axle load: 2500 kg. Moover. Max working height: 21 meter. Max outreach: 12.6 meter. Rotated basket. Electrical function in basket. Tyres: 225/75R16 80%.