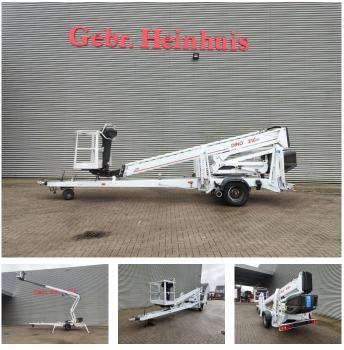

## Dinolift Dino 210 XT German Papers!

## Beschrijving

Dino 210 XT.

Year: 2013. Hours: 3616. Weight: 2454 kg. CE Machine. Max capacity: 215 kg / 2 persons + 55 kg. Max lateral force: 400 N. Max wind speed: 12,5 m/s. Max permitted tilt: 0.3 degree. 50 Hz. 230 Volt Electric + Hatz diesel engine. Axle load: 2500 kg. Moover. Max working height: 21 meter. Max outreach: 12.6 meter. Rotated basket. Electrical function in basket. Tyres: 225/75R16 80%.