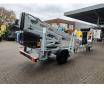

## Dinolift Dino 210 XT German Papers!

## Beschrijving

Dino 210 XT.

Year: 2013. Hours: 3616. Weight: 2454 kg. CE Machine. Max capacity: 215 kg / 2 persons + 55 kg. Max lateral force: 400 N. Max wind speed: 12,5 m/s. Max permitted tilt: 0.3 degree. 50 Hz. 230 Volt Electric + Hatz diesel engine. Axle load: 2500 kg. Moover. Max working height: 21 meter. Max outreach: 12.6 meter. Rotated basket. Electrical function in basket. Tyres: 225/75R16 80%.