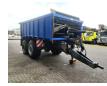

# FliegI ASW 248 Stone Big Run

### Beschrijving

Fliegl ASW 248 Stone Big Run.

Year: 2010. ADR axles. Max weight: 22.000 kg. Hydr. tailgate. Steelsuspension. Hydraulic works on hydraulic from the truck. 40 KMH. Hydraulic sliding floor. Dimmensions inside: L: 4800 mm. W: 2380 mm. H: 1100 mm. Tyres: 14.00x530R23 40%.