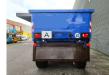

# FliegI ASW 248 Stone Big Run

### Beschrijving

Fliegl ASW 248 Stone Big Run.

Year: 2010. ADR axles. Max weight: 22.000 kg. Hydr. tailgate. Steelsuspension. Hydraulic works on hydraulic from the truck. 40 KMH. Hydraulic sliding floor. Dimmensions inside: L: 4800 mm. W: 2380 mm. H: 1100 mm. Tyres: 14.00x530R23 40%.