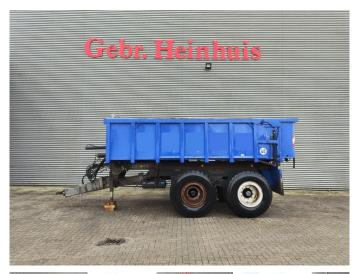

# FliegI ASW 248 Stone Big Run

### Beschrijving

Fliegl ASW 248 Stone Big Run.

Year: 2010. ADR axles. Max weight: 22.000 kg. Hydr. tailgate. Steelsuspension. Hydraulic works on hydraulic from the truck. 40 KMH. Hydraulic sliding floor. Dimmensions inside: L: 4800 mm. W: 2380 mm. H: 1100 mm. Tyres: 14.00x530R23 40%.