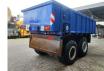

# FliegI ASW 248 Stone Big Run

### Beschrijving

Fliegl ASW 248 Stone Big Run.

Year: 2010. ADR axles. Max weight: 22.000 kg. Hydr. tailgate. Steelsuspension. Hydraulic works on hydraulic from the truck. 40 KMH. Hydraulic sliding floor. Dimmensions inside: L: 4800 mm. W: 2380 mm. H: 1100 mm. Tyres: 14.00x530R23 40%.