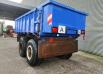

# FliegI ASW 248 Stone Big Run

### Beschrijving

Fliegl ASW 248 Stone Big Run.

Year: 2010. ADR axles. Max weight: 22.000 kg. Hydr. tailgate. Steelsuspension. Hydraulic works on hydraulic from the truck. 40 KMH. Hydraulic sliding floor. Dimmensions inside: L: 4800 mm. W: 2380 mm. H: 1100 mm. Tyres: 14.00x530R23 40%.