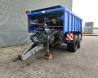

# FliegI ASW 248 Stone Big Run

### Beschrijving

Fliegl ASW 248 Stone Big Run.

Year: 2010. ADR axles. Max weight: 22.000 kg. Hydr. tailgate. Steelsuspension. Hydraulic works on hydraulic from the truck. 40 KMH. Hydraulic sliding floor. Dimmensions inside: L: 4800 mm. W: 2380 mm. H: 1100 mm. Tyres: 14.00x530R23 40%.