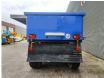

## FliegI ASW 248 Stone Big Run

## Beschrijving

Fliegl ASW 248 Stone Big Run.

Year: 2011. ADR axles. Max weight: 22.000 kg. Hydr. tailgate. Steelsuspension. Hydraulic works on hydraulic from the truck. 40 KMH. Hydraulic sliding floor. Dimmensions inside: L: 4800 mm. W: 2380 mm. H: 1100 mm. Tyres: 14.00x530R23 40%.