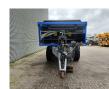

## FliegI ASW 248 Stone Big Run

## Beschrijving

Fliegl ASW 248 Stone Big Run.

Year: 2011. ADR axles. Max weight: 22.000 kg. Hydr. tailgate. Steelsuspension. Hydraulic works on hydraulic from the truck. 40 KMH. Hydraulic sliding floor. Dimmensions inside: L: 4800 mm. W: 2380 mm. H: 1100 mm. Tyres: 14.00x530R23 40%.