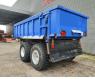

## FliegI ASW 248 Stone Big Run

## Beschrijving

Fliegl ASW 248 Stone Big Run.

Year: 2011. ADR axles. Max weight: 22.000 kg. Hydr. tailgate. Steelsuspension. Hydraulic works on hydraulic from the truck. 40 KMH. Hydraulic sliding floor. Dimmensions inside: L: 4800 mm. W: 2380 mm. H: 1100 mm. Tyres: 14.00x530R23 40%.