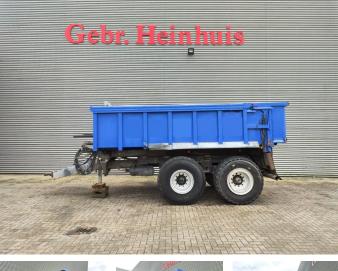

## FliegI ASW 248 Stone Big Run

## Beschrijving

Fliegl ASW 248 Stone Big Run.

Year: 2011. ADR axles. Max weight: 22.000 kg. Hydr. tailgate. Steelsuspension. Hydraulic works on hydraulic from the truck. 40 KMH. Hydraulic sliding floor. Dimmensions inside: L: 4800 mm. W: 2380 mm. H: 1100 mm. Tyres: 14.00x530R23 40%.