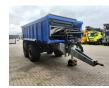

## FliegI ASW 248 Stone Big Run

## Beschrijving

Fliegl ASW 248 Stone Big Run.

Year: 2011. ADR axles. Max weight: 22.000 kg. Hydr. tailgate. Steelsuspension. Hydraulic works on hydraulic from the truck. 40 KMH. Hydraulic sliding floor. Dimmensions inside: L: 4800 mm. W: 2380 mm. H: 1100 mm. Tyres: 14.00x530R23 40%.