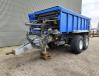

## FliegI ASW 248 Stone Big Run

## Beschrijving

Fliegl ASW 248 Stone Big Run.

Year: 2011. ADR axles. Max weight: 22.000 kg. Hydr. tailgate. Steelsuspension. Hydraulic works on hydraulic from the truck. 40 KMH. Hydraulic sliding floor. Dimmensions inside: L: 4800 mm. W: 2380 mm. H: 1100 mm. Tyres: 14.00x530R23 40%.