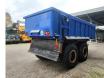

## FliegI ASW 248 Stone Big Run

## Beschrijving

Fliegl ASW 248 Stone Big Run.

Year: 2011. ADR axles. Max weight: 22.000 kg. Hydr. tailgate. Steelsuspension. Hydraulic works on hydraulic from the truck. 40 KMH. Hydraulic sliding floor. Dimmensions inside: L: 4800 mm. W: 2380 mm. H: 1100 mm. Tyres: 14.00x530R23 40%.