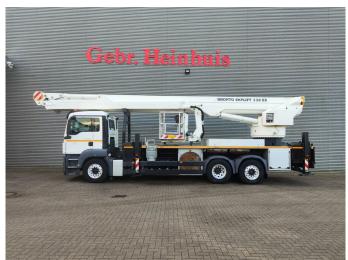

## MAN 6x2 Bronto Skylift S56XR

## **Beschrijving**

MAN TGS 26.400 6x2.

Year: 2014.

Milage: 173.935 km.

Automatic.

Max weight: 28.000 kg.

Axle load: 1: 9000 kg. 2: 12.000 kg. 3: 8000 kg.

Retarder / Intarder.

Electrical operated windows and mirrors.

Camera. Airconditioning. Nightheater.

On the back airsuspension.

3th axle steering axle. Intergrated Radio CD.

Euro 5 Ad Blue.

Tyres:

1: 385/65R22,5 80%. 2: 315/80R22,5 80%. 3: 385/65R22,5 80%. Bronto Skylift S56XR.

Year: 2014. Hours: 10.581.

Max capacity basket: 600 kg / 7 persons + 40 kg.

Max wind speed: 12,5 m/s. Max permitted tilt: 0.3 degree.

230/400 Volt.

Max lateral force: 400 N.

Widened basket.

Electrical function + air connection in basket.

Generator.

4 point outriggers.

Max working height: 56 meter. Max outreach: 38 meter.

ID NR: 570.

The General Terms and Conditions of Heinhuis are applicable to all adverts, offers and quotations by Heinhuis, all agreements entered into by Heinhuis and the negotiations preceding them. By any form of response you accept the applicability of the General Terms and Conditions of Heinhuis and you declare that you have taken note of these General Terms and Conditions. Our prices are export netto prices.