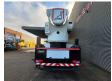

## MAN 6x2 Bronto Skylift S56XR

Year: 2014. Hours: 10.581.

Max capacity basket: 600 kg / 7 persons + 40 kg.

Max wind speed: 12,5 m/s. Max permitted tilt: 0.3 degree.

230/400 Volt.

Max lateral force: 400 N.

Widened basket.

Electrical function + air connection in basket.