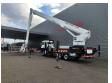

## MAN 6x2 Bronto Skylift S56XR

Year: 2014. Hours: 10.581.

Max capacity basket: 600 kg / 7 persons + 40 kg.

Max wind speed: 12,5 m/s. Max permitted tilt: 0.3 degree.

230/400 Volt.

Max lateral force: 400 N.

Widened basket.

Electrical function + air connection in basket.

Generator.

4 point outriggers.

Max working height: 56 meter. Max outreach: 38 meter.

ID NR: 570.

The General Terms and Conditions of Heinhuis are applicable to all adverts, offers and quotations by Heinhuis, all agreements entered into by Heinhuis and the negotiations preceding them. By any form of response you accept the applicability of the General Terms and Conditions of Heinhuis and you declare that you have taken note of these General Terms and Conditions. Our prices are export netto prices.