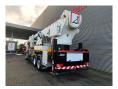

## MAN 6x2 Bronto Skylift S56XR

## **Beschrijving**

MAN TGS 26.400 6x2.

Year: 2014.

Milage: 173.935 km.

Automatic.

Max weight: 28.000 kg.

Axle load: 1: 9000 kg. 2: 12.000 kg. 3: 8000 kg.

Retarder / Intarder.

Generator.

4 point outriggers.

Max working height: 56 meter. Max outreach: 38 meter.

ID NR: 570.

The General Terms and Conditions of Heinhuis are applicable to all adverts, offers and quotations by Heinhuis, all agreements entered into by Heinhuis and the negotiations preceding them. By any form of response you accept the applicability of the General Terms and Conditions of Heinhuis and you declare that you have taken note of these General Terms and Conditions. Our prices are export netto prices.