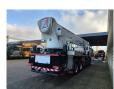

## MAN 6x2 Bronto Skylift S56XR

## **Beschrijving**

MAN TGS 26.400 6x2.

Year: 2014.

Milage: 173.935 km.

Automatic.

Max weight: 28.000 kg.

Axle load: 1: 9000 kg. 2: 12.000 kg. 3: 8000 kg.

Retarder / Intarder.

Generator.

4 point outriggers.

Max working height: 56 meter. Max outreach: 38 meter.

ID NR: 570.

The General Terms and Conditions of Heinhuis are applicable to all adverts, offers and quotations by Heinhuis, all agreements entered into by Heinhuis and the negotiations preceding them. By any form of response you accept the applicability of the General Terms and Conditions of Heinhuis and you declare that you have taken note of these General Terms and Conditions. Our prices are export netto prices.