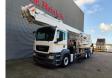

## MAN 6x2 Bronto Skylift S56XR

## **Beschrijving**

MAN TGS 26.400 6x2.

Year: 2014.

Milage: 173.935 km.

Automatic.

Max weight: 28.000 kg.

Axle load: 1: 9000 kg. 2: 12.000 kg. 3: 8000 kg.

Retarder / Intarder.

Electrical operated windows and mirrors.

Camera. Airconditioning. Nightheater.

On the back airsuspension.

3th axle steering axle. Intergrated Radio CD.

Euro 5 Ad Blue.

Tyres:

1: 385/65R22,5 80%. 2: 315/80R22,5 80%. 3: 385/65R22,5 80%. Bronto Skylift S56XR.