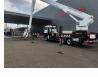

## Bronto Skylift S56XR MAN TGS 26.400 6x2

## Beschrijving

MAN TGS 26.400 6x2.

Year: 2014. Milage: 173.935 km. Automatic. Max weight: 28.000 kg. Axle load: 1: 9000 kg. 2: 12.000 kg. 3: 8000 kg. Retarder / Intarder. Electrical operated windows and mirrors. Camera. Airconditioning. Nightheater. On the back airsuspension. 3th axle steering axle. Intergrated Radio CD. Euro 5 Ad Blue. Tyres: 1: 385/65R22,5 80%. 2: 315/80R22,5 80%. 3: 385/65R22,5 80%. Bronto Skylift S56XR. Year: 2014. Hours: 10.581. Max capacity basket: 600 kg / 7 persons + 40 kg. Max wind speed: 12,5 m/s. Max permitted tilt: 0.3 degree. 230/400 Volt. Max lateral force: 400 N. Widened basket. Electrical function + air connection in basket. Generator. 4 point outriggers. Max working height: 56 meter. Max outreach: 38 meter.