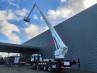

## Bronto Skylift S56XR MAN TGS 26.400 6x2

## Beschrijving

MAN TGS 26.400 6x2.

Year: 2014. Milage: 173.935 km. Automatic. Max weight: 28.000 kg. Axle load: 1: 9000 kg. 2: 12.000 kg. 3: 8000 kg. Retarder / Intarder. Electrical operated windows and mirrors. Camera. Airconditioning. Nightheater. On the back airsuspension. 3th axle steering axle. Intergrated Radio CD. Euro 5 Ad Blue. Tyres: 1: 385/65R22,5 80%. 2: 315/80R22,5 80%. 3: 385/65R22,5 80%. Bronto Skylift S56XR. Year: 2014. Hours: 10.581. Max capacity basket: 600 kg / 7 persons + 40 kg. Max wind speed: 12,5 m/s. Max permitted tilt: 0.3 degree. 230/400 Volt. Max lateral force: 400 N. Widened basket. Electrical function + air connection in basket. Generator. 4 point outriggers. Max working height: 56 meter. Max outreach: 38 meter.