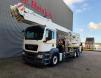

## Bronto Skylift S56XR MAN TGS 26.400 6x2

## Beschrijving

MAN TGS 26.400 6x2.

Year: 2014. Milage: 173.935 km. Automatic. Max weight: 28.000 kg. Axle load: 1: 9000 kg. 2: 12.000 kg. 3: 8000 kg. Retarder / Intarder. Electrical operated windows and mirrors. Camera. Airconditioning. Nightheater. On the back airsuspension. 3th axle steering axle. Intergrated Radio CD. Euro 5 Ad Blue. Tyres: 1: 385/65R22,5 80%. 2: 315/80R22,5 80%. 3: 385/65R22,5 80%. Bronto Skylift S56XR. Year: 2014. Hours: 10.581. Max capacity basket: 600 kg / 7 persons + 40 kg. Max wind speed: 12,5 m/s. Max permitted tilt: 0.3 degree. 230/400 Volt. Max lateral force: 400 N. Widened basket. Electrical function + air connection in basket. Generator. 4 point outriggers. Max working height: 56 meter. Max outreach: 38 meter.