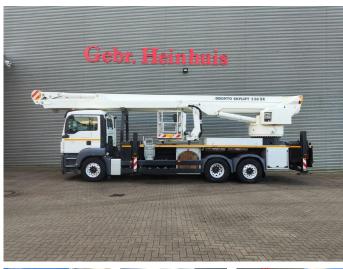

## Bronto Skylift S56XR MAN TGS 26.400 6x2

## Beschrijving

MAN TGS 26.400 6x2.

Year: 2014. Milage: 173.935 km. Automatic. Max weight: 28.000 kg. Axle load: 1: 9000 kg. 2: 12.000 kg. 3: 8000 kg. Retarder / Intarder. Electrical operated windows and mirrors. Camera. Airconditioning. Nightheater. On the back airsuspension. 3th axle steering axle. Intergrated Radio CD. Euro 5 Ad Blue. Tyres: 1: 385/65R22,5 80%. 2: 315/80R22,5 80%. 3: 385/65R22,5 80%. Bronto Skylift S56XR. Year: 2014. Hours: 10.581. Max capacity basket: 600 kg / 7 persons + 40 kg. Max wind speed: 12,5 m/s. Max permitted tilt: 0.3 degree. 230/400 Volt. Max lateral force: 400 N. Widened basket. Electrical function + air connection in basket. Generator. 4 point outriggers. Max working height: 56 meter. Max outreach: 38 meter.