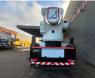

## Bronto Skylift S56XR MAN TGS 26.400 6x2

## Beschrijving

MAN TGS 26.400 6x2.

Year: 2014. Milage: 173.935 km. Automatic. Max weight: 28.000 kg. Axle load: 1: 9000 kg. 2: 12.000 kg. 3: 8000 kg. Retarder / Intarder. Electrical operated windows and mirrors. Camera. Airconditioning. Nightheater. On the back airsuspension. 3th axle steering axle. Intergrated Radio CD. Euro 5 Ad Blue. Tyres: 1: 385/65R22,5 80%. 2: 315/80R22,5 80%. 3: 385/65R22,5 80%. Bronto Skylift S56XR. Year: 2014. Hours: 10.581. Max capacity basket: 600 kg / 7 persons + 40 kg. Max wind speed: 12,5 m/s. Max permitted tilt: 0.3 degree. 230/400 Volt. Max lateral force: 400 N. Widened basket. Electrical function + air connection in basket. Generator. 4 point outriggers. Max working height: 56 meter. Max outreach: 38 meter.