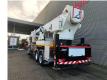

## Bronto Skylift S56XR MAN TGS 26.400 6x2

## Beschrijving

MAN TGS 26.400 6x2.

Year: 2014. Milage: 173.935 km. Automatic. Max weight: 28.000 kg. Axle load: 1: 9000 kg. 2: 12.000 kg. 3: 8000 kg. Retarder / Intarder. Electrical operated windows and mirrors. Camera. Airconditioning. Nightheater. On the back airsuspension. 3th axle steering axle. Intergrated Radio CD. Euro 5 Ad Blue. Tyres: 1: 385/65R22,5 80%. 2: 315/80R22,5 80%. 3: 385/65R22,5 80%. Bronto Skylift S56XR. Year: 2014. Hours: 10.581. Max capacity basket: 600 kg / 7 persons + 40 kg. Max wind speed: 12,5 m/s. Max permitted tilt: 0.3 degree. 230/400 Volt. Max lateral force: 400 N. Widened basket. Electrical function + air connection in basket. Generator. 4 point outriggers. Max working height: 56 meter. Max outreach: 38 meter.