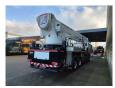

## Bronto Skylift S56XR MAN TGS 26.400 6x2

## Beschrijving

MAN TGS 26.400 6x2.

Year: 2014. Milage: 173.935 km. Automatic. Max weight: 28.000 kg. Axle load: 1: 9000 kg. 2: 12.000 kg. 3: 8000 kg. Retarder / Intarder. Electrical operated windows and mirrors. Camera. Airconditioning. Nightheater. On the back airsuspension. 3th axle steering axle. Intergrated Radio CD. Euro 5 Ad Blue. Tyres: 1: 385/65R22,5 80%. 2: 315/80R22,5 80%. 3: 385/65R22,5 80%. Bronto Skylift S56XR. Year: 2014. Hours: 10.581. Max capacity basket: 600 kg / 7 persons + 40 kg. Max wind speed: 12,5 m/s. Max permitted tilt: 0.3 degree. 230/400 Volt. Max lateral force: 400 N. Widened basket. Electrical function + air connection in basket. Generator. 4 point outriggers. Max working height: 56 meter. Max outreach: 38 meter.