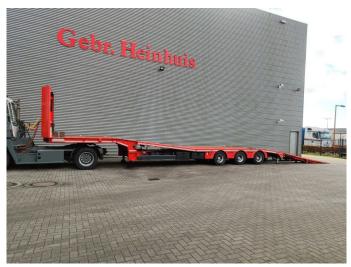

## Beschrijving

Thorry SA 48.

Year: 2012. 10 tons SAF axles. Max weight: 48.000 kg. Kingpin load: 18.000 kg.

Hydraulic works on NATO from the truck.

EBS ABS ALB.

Winch with radio remote.

Hydraulic bridge from floor to neck:

Lenght: 320 cm. 1st axle liftaxle.

Powersteering 3 steering axles with Radio Remote.

Airsuspension.

2 point hydraulic outriggers on the back.

2 way hydraulic ramps:

- Lenght: 4500 mm.

- Hydraulic from left to right.

Dimmensions:

Neck:

L: 3570 mm.

W: 2550 mm.

H: 1400 mm.

Kingpin height: 1150-1200 mm.

Floor:

L: 9500 mm.

W: 2550 mm.

H: 930 mm.

Tyres: 235/75R17,5 70%.

German Trailer!

ID NR: 403.

The General Terms and Conditions of Heinhuis are applicable to all adverts, offers and quotations by Heinhuis, all agreements entered into by Heinhuis and the negotiations preceding them. By any form of response you accept the applicability of the General Terms and Conditions of Heinhuis and you declare that you have taken note of these General Terms and Conditions. Our prices are export netto prices.