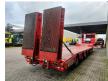

Lenght: 320 cm. 1st axle liftaxle.

Powersteering 3 steering axles with Radio Remote.

Airsuspension.

2 point hydraulic outriggers on the back.

2 way hydraulic ramps:

- Lenght: 4500 mm.

- Hydraulic from left to right.

Dimmensions:

Neck:

L: 3570 mm.

W: 2550 mm.

H: 1400 mm.

Kingpin height: 1150-1200 mm.

Floor:

L: 9500 mm.

W: 2550 mm.

H: 930 mm.

Tyres: 235/75R17,5 70%.

German Trailer!

ID NR: 403.

The General Terms and Conditions of Heinhuis are applicable to all adverts, offers and quotations by Heinhuis, all agreements entered into by Heinhuis and the negotiations preceding them. By any form of response you accept the applicability of the General Terms and Conditions of Heinhuis and you declare that you have taken note of these General Terms and Conditions. Our prices are export netto prices.