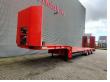

## Beschrijving

Thorry SA 48.

Year: 2012. 10 tons SAF axles. Max weight: 48.000 kg. Kingpin load: 18.000 kg.

Hydraulic works on NATO from the truck.

EBS ABS ALB.

Winch with radio remote.

Hydraulic bridge from floor to neck:

Lenght: 320 cm. 1st axle liftaxle.

Powersteering 3 steering axles with Radio Remote.

Airsuspension.

2 point hydraulic outriggers on the back.

2 way hydraulic ramps:

- Lenght: 4500 mm.

- Hydraulic from left to right.

Dimmensions:

Neck:

L: 3570 mm.

W: 2550 mm.

H: 1400 mm.

Kingpin height: 1150-1200 mm.

Floor:

L: 9500 mm.

W: 2550 mm.

H: 930 mm.

Tyres: 235/75R17,5 70%.

German Trailer!

ID NR: 403.

The General Terms and Conditions of Heinhuis are applicable to all adverts, offers and quotations by Heinhuis, all agreements entered into by Heinhuis and the negotiations preceding them. By any form of response you accept the applicability of the General Terms and Conditions of Heinhuis and you declare that you have taken note of these General Terms and Conditions. Our prices are export netto prices.