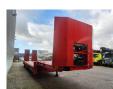

## Beschrijving

Thorry SA 48.

Year: 2012. 10 tons SAF axles. Max weight: 48.000 kg. Kingpin load: 18.000 kg.

Hydraulic works on NATO from the truck.

EBS ABS ALB.

Winch with radio remote.

Hydraulic bridge from floor to neck:

Dimmensions:

Neck:

L: 3570 mm.

W: 2550 mm.

H: 1400 mm.

Kingpin height: 1150-1200 mm.

Floor:

L: 9500 mm.

W: 2550 mm.

H: 930 mm.

Tyres: 235/75R17,5 70%.

German Trailer!

ID NR: 403.

The General Terms and Conditions of Heinhuis are applicable to all adverts, offers and quotations by Heinhuis, all agreements entered into by Heinhuis and the negotiations preceding them. By any form of response you accept the applicability of the General Terms and Conditions of Heinhuis and you declare that you have taken note of these General Terms and Conditions. Our prices are export netto prices.