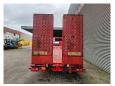

## Beschrijving

Thorry SA 48.

Year: 2012. 10 tons SAF axles. Max weight: 48.000 kg. Kingpin load: 18.000 kg.

Hydraulic works on NATO from the truck.

EBS ABS ALB.

Winch with radio remote.

Hydraulic bridge from floor to neck:

Lenght: 320 cm. 1st axle liftaxle.

Powersteering 3 steering axles with Radio Remote.

Airsuspension.

2 point hydraulic outriggers on the back.

2 way hydraulic ramps:

- Lenght: 4500 mm.

- Hydraulic from left to right.

Dimmensions:

Neck:

L: 3570 mm.

W: 2550 mm.

H: 1400 mm.

Kingpin height: 1150-1200 mm.

Floor:

L: 9500 mm.