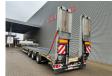

## Faymonville Maxtrailer F-S43-1AAF Bridge Ramps!

## **Beschrijving**

Maxtrailer F-S43-1AAF.

Year: 2020.

10.5 tons SAF axles. Max weight: 49.500 kg. Kingpin load: 18.000 kg.

Hydraulic from trailer works on NATO.

EBA ABS ALB. Toolbox on neck.

Hydraulic bridge from floor to neck.

Lenght: 2800 mm. 2 x 25 cm widened. Airsuspension. 3th axle steering axle.

Hydraulic ramps (hydraulic from left to right).

Lenght: 4100 mm. Dimmensions:

Neck:

L: 3450 mm. W: 2550 mm. H: 1470 mm.

Kingpin height: 1250 mm.

Floor: L: 9300 mm. W: 2550 mm. H: 900 mm.

Tyres: 235/75R17,5 80%.

ID NR: 549.

The General Terms and Conditions of Heinhuis are applicable to all adverts, offers and quotations by Heinhuis, all agreements entered into by Heinhuis and the negotiations preceding them. By any form of response you accept the applicability of the General Terms and Conditions of Heinhuis and you declare that you have taken note of these General Terms and Conditions. Our prices are export netto prices.