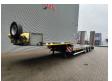

## Faymonville Maxtrailer F-S43-1AAF Bridge Ramps!

## **Beschrijving**

Maxtrailer F-S43-1AAF.

Year: 2020.

10.5 tons SAF axles. Max weight: 49.500 kg. Kingpin load: 18.000 kg.

Hydraulic from trailer works on NATO.

EBA ABS ALB. Toolbox on neck.

Hydraulic bridge from floor to neck.

Lenght: 2800 mm. 2 x 25 cm widened. Airsuspension. 3th axle steering axle.

Hydraulic ramps (hydraulic from left to right).

Lenght: 4100 mm. Dimmensions:

Neck:

L: 3450 mm. W: 2550 mm. H: 1470 mm.

Kingpin height: 1250 mm.

Floor: L: 9300 mm. W: 2550 mm. H: 900 mm.

Tyres: 235/75R17,5 80%.

ID NR: 549.

The General Terms and Conditions of Heinhuis are applicable to all adverts, offers and quotations by Heinhuis, all agreements entered into by Heinhuis and the negotiations preceding them. By any form of response you accept the applicability of the General Terms and Conditions of Heinhuis and you declare that you have taken note of these General Terms and Conditions. Our prices are export netto prices.