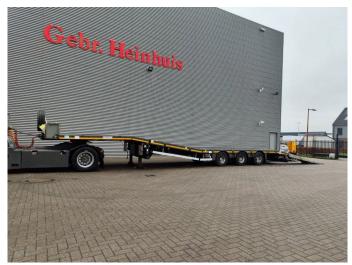

## Faymonville Maxtrailer F-S43-1AAF Bridge Ramps!

## **Beschrijving**

Maxtrailer F-S43-1AAF.

Year: 2020.

10.5 tons SAF axles. Max weight: 49.500 kg. Kingpin load: 18.000 kg.

Hydraulic from trailer works on NATO.

EBA ABS ALB. Toolbox on neck.

Hydraulic bridge from floor to neck.

Lenght: 2800 mm. 2 x 25 cm widened. Airsuspension. 3th axle steering axle.

Hydraulic ramps (hydraulic from left to right).

Lenght: 4100 mm. Dimmensions:

Neck:

L: 3450 mm. W: 2550 mm. H: 1470 mm.

Kingpin height: 1250 mm.

Floor: L: 9300 mm. W: 2550 mm. H: 900 mm.

Tyres: 235/75R17,5 80%.

ID NR: 549.

The General Terms and Conditions of Heinhuis are applicable to all adverts, offers and quotations by Heinhuis, all agreements entered into by Heinhuis and the negotiations preceding them. By any form of response you accept the applicability of the General Terms and Conditions of Heinhuis and you declare that you have taken note of these General Terms and Conditions. Our prices are export netto prices.