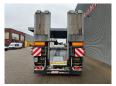

## **Beschrijving**

Maxtrailer F-S43-1AAF.

Year: 2020.

10.5 tons SAF axles. Max weight: 49.500 kg. Kingpin load: 18.000 kg.

Hydraulic from trailer works on NATO.

EBA ABS ALB. Toolbox on neck.

Hydraulic bridge from floor to neck.

Lenght: 2800 mm. 2 x 25 cm widened. Airsuspension. 3th axle steering axle.

Hydraulic ramps (hydraulic from left to right).

Lenght: 4100 mm. Dimmensions:

Neck:

L: 3450 mm. W: 2550 mm. H: 1470 mm.

Kingpin height: 1250 mm.