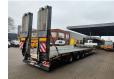

## **Beschrijving**

Maxtrailer F-S43-1AAF.

Year: 2020.

10.5 tons SAF axles. Max weight: 49.500 kg. Kingpin load: 18.000 kg.

Hydraulic from trailer works on NATO.

EBA ABS ALB. Toolbox on neck.

Hydraulic bridge from floor to neck.

Lenght: 2800 mm. 2 x 25 cm widened. Airsuspension. 3th axle steering axle.

Hydraulic ramps (hydraulic from left to right).

Lenght: 4100 mm. Dimmensions:

Neck:

L: 3450 mm. W: 2550 mm. H: 1470 mm.

Kingpin height: 1250 mm.

Floor: L: 9300 mm. W: 2550 mm. H: 900 mm.

Tyres: 235/75R17,5 80%.

ID NR: 549.

The General Terms and Conditions of Heinhuis are applicable to all adverts, offers and quotations by Heinhuis, all agreements entered into by Heinhuis and the negotiations preceding them. By any form of response you accept the applicability of the General Terms and Conditions of Heinhuis and you declare that you have taken note of these General Terms and Conditions. Our prices are export netto prices.