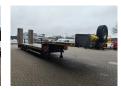

## **Beschrijving**

Maxtrailer F-S43-1AAF.

Year: 2020.

10.5 tons SAF axles. Max weight: 49.500 kg. Kingpin load: 18.000 kg.

Hydraulic from trailer works on NATO.

EBA ABS ALB. Toolbox on neck.

Hydraulic bridge from floor to neck.

Lenght: 2800 mm. 2 x 25 cm widened. Airsuspension. 3th axle steering axle.

Hydraulic ramps (hydraulic from left to right).

Lenght: 4100 mm. Dimmensions:

Neck:

L: 3450 mm. W: 2550 mm. H: 1470 mm.

Kingpin height: 1250 mm.

Floor: L: 9300 mm. W: 2550 mm. H: 900 mm.

Tyres: 235/75R17,5 80%.

ID NR: 549.

The General Terms and Conditions of Heinhuis are applicable to all adverts, offers and quotations by Heinhuis, all agreements entered into by Heinhuis and the negotiations preceding them. By any form of response you accept the applicability of the General Terms and Conditions of Heinhuis and you declare that you have taken note of these General Terms and Conditions. Our prices are export netto prices.