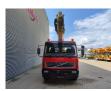

## Volvo 220 4x2 Bronto Skylift S34MDT

## Beschrijving

Volvo FL 220 4x2.

Year: 2001. Milage: 306.161 km. Manual gearbox 6 gears. Max weight: 18.000 kg. Axle load: 1: 7500 kg. 2: 11.500 kg. Airconditioning. Engine brake. Steelsuspension. Radio. Cruise Control. Electrical operated windows. Analog tacho. Wheelbase: 4900 mm. Tyres: 315/80R22,5 80%. Bronto Skylift S34MDT. Year: 2001. Hours: 14.532. Max capacity basket: 180 / 280 kg. Max wind speed: 12,5 m/s. Max permitted tilt: 0.5 degree. Max lateral force: 400 N. 4 point outriggers. Hatz generator. Max working height: 34 meter. Max outreach: 24 meter. Rotated basket.