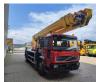

## Volvo 220 4x2 Bronto Skylift S34MDT

## Beschrijving

Volvo FL 220 4x2.

Year: 2001. Milage: 306.161 km. Manual gearbox 6 gears. Max weight: 18.000 kg. Axle load: 1: 7500 kg. 2: 11.500 kg. Airconditioning. Engine brake. Steelsuspension. Radio. Cruise Control. Electrical operated windows. Analog tacho. Wheelbase: 4900 mm. Tyres: 315/80R22,5 80%. Bronto Skylift S34MDT. Year: 2001. Hours: 14.532. Max capacity basket: 180 / 280 kg. Max wind speed: 12,5 m/s. Max permitted tilt: 0.5 degree. Max lateral force: 400 N. 4 point outriggers. Hatz generator. Max working height: 34 meter. Max outreach: 24 meter. Rotated basket.