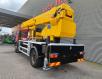

## Volvo 220 4x2 Bronto Skylift S34MDT

## Beschrijving

Volvo FL 220 4x2.

Year: 2001. Milage: 306.161 km. Manual gearbox 6 gears. Max weight: 18.000 kg. Axle load: 1: 7500 kg. 2: 11.500 kg. Airconditioning. Engine brake. Steelsuspension. Radio. Cruise Control. Electrical operated windows. Analog tacho. Wheelbase: 4900 mm. Tyres: 315/80R22,5 80%. Bronto Skylift S34MDT. Year: 2001. Hours: 14.532. Max capacity basket: 180 / 280 kg. Max wind speed: 12,5 m/s. Max permitted tilt: 0.5 degree. Max lateral force: 400 N. 4 point outriggers. Hatz generator. Max working height: 34 meter. Max outreach: 24 meter. Rotated basket.

Small crack in last boom!

RHD.

ID NR: 381.

The General Terms and Conditions of Heinhuis are applicable to all adverts, offers and quotations by Heinhuis, all agreements entered into by Heinhuis and the negotiations preceding them. By any form of response you accept the applicability of the General Terms and Conditions of Heinhuis and you declare that you have taken note of these General Terms and Conditions. Our prices are export netto prices.