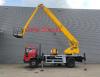

## Volvo 220 4x2 Bronto Skylift S34MDT

## Beschrijving

Volvo FL 220 4x2.

Year: 2001. Milage: 306.161 km. Manual gearbox 6 gears. Max weight: 18.000 kg. Axle load: 1: 7500 kg. 2: 11.500 kg. Airconditioning. Engine brake. Steelsuspension. Radio. Cruise Control. Electrical operated windows. Analog tacho. Wheelbase: 4900 mm. Tyres: 315/80R22,5 80%. Bronto Skylift S34MDT. Year: 2001. Hours: 14.532. Max capacity basket: 180 / 280 kg. Max wind speed: 12,5 m/s. Max permitted tilt: 0.5 degree. Max lateral force: 400 N. 4 point outriggers. Hatz generator. Max working height: 34 meter. Max outreach: 24 meter. Rotated basket.

Small crack in last boom!

RHD.

ID NR: 381.

The General Terms and Conditions of Heinhuis are applicable to all adverts, offers and quotations by Heinhuis, all agreements entered into by Heinhuis and the negotiations preceding them. By any form of response you accept the applicability of the General Terms and Conditions of Heinhuis and you declare that you have taken note of these General Terms and Conditions. Our prices are export netto prices.