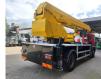

## Volvo 220 4x2 Bronto Skylift S34MDT

## Beschrijving

Volvo FL 220 4x2.

Year: 2001. Milage: 306.161 km. Manual gearbox 6 gears. Max weight: 18.000 kg. Axle load: 1: 7500 kg. 2: 11.500 kg. Airconditioning. Engine brake. Steelsuspension. Radio. Cruise Control. Electrical operated windows. Analog tacho. Wheelbase: 4900 mm. Tyres: 315/80R22,5 80%. Bronto Skylift S34MDT. Year: 2001. Hours: 14.532. Max capacity basket: 180 / 280 kg. Max wind speed: 12,5 m/s. Max permitted tilt: 0.5 degree. Max lateral force: 400 N. 4 point outriggers. Hatz generator. Max working height: 34 meter. Max outreach: 24 meter. Rotated basket.