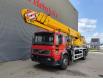

## Volvo 220 4x2 Bronto Skylift S34MDT

## Beschrijving

Volvo FL 220 4x2.

Year: 2001. Milage: 306.161 km. Manual gearbox 6 gears. Max weight: 18.000 kg. Axle load: 1: 7500 kg. 2: 11.500 kg. Airconditioning. Engine brake. Steelsuspension. Radio. Cruise Control. Electrical operated windows. Analog tacho. Wheelbase: 4900 mm. Tyres: 315/80R22,5 80%. Bronto Skylift S34MDT. Year: 2001. Hours: 14.532. Max capacity basket: 180 / 280 kg. Max wind speed: 12,5 m/s. Max permitted tilt: 0.5 degree. Max lateral force: 400 N. 4 point outriggers. Hatz generator. Max working height: 34 meter. Max outreach: 24 meter. Rotated basket.

Small crack in last boom!

RHD.

ID NR: 381.

The General Terms and Conditions of Heinhuis are applicable to all adverts, offers and quotations by Heinhuis, all agreements entered into by Heinhuis and the negotiations preceding them. By any form of response you accept the applicability of the General Terms and Conditions of Heinhuis and you declare that you have taken note of these General Terms and Conditions. Our prices are export netto prices.