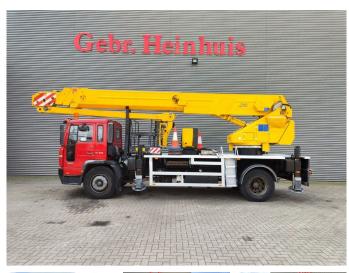

## Volvo 220 4x2 Bronto Skylift S34MDT

## Beschrijving

Volvo FL 220 4x2.

Year: 2001. Milage: 306.161 km. Manual gearbox 6 gears. Max weight: 18.000 kg. Axle load: 1: 7500 kg. 2: 11.500 kg. Airconditioning. Engine brake. Steelsuspension. Radio. Cruise Control. Electrical operated windows. Analog tacho. Wheelbase: 4900 mm. Tyres: 315/80R22,5 80%. Bronto Skylift S34MDT. Year: 2001. Hours: 14.532. Max capacity basket: 180 / 280 kg. Max wind speed: 12,5 m/s. Max permitted tilt: 0.5 degree. Max lateral force: 400 N. 4 point outriggers. Hatz generator. Max working height: 34 meter. Max outreach: 24 meter. Rotated basket.

Small crack in last boom!

RHD.

ID NR: 381.

The General Terms and Conditions of Heinhuis are applicable to all adverts, offers and quotations by Heinhuis, all agreements entered into by Heinhuis and the negotiations preceding them. By any form of response you accept the applicability of the General Terms and Conditions of Heinhuis and you declare that you have taken note of these General Terms and Conditions. Our prices are export netto prices.