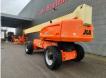

# JLG 1350 SJP

## Beschrijving

JLG 1350 SJP.

Year: 2008. Hours: 6727. Weight: 20.171 kg. CE Machine. Max capacity basket: 230 / 450 kg. Max wind speed: 12,5 m/s. Max lateral force: 400 N. Max permitted tilt: 5 degree. 4x4x4. Widened UC. Deutz engine. Rotated basket and Jip. Max working height: 43.15 meter. Max outreach: 24.38 meter. Tyres: 445/50D710 70%.