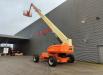

# JLG 1350 SJP

## Beschrijving

JLG 1350 SJP.

Year: 2008. Hours: 6727. Weight: 20.171 kg. CE Machine. Max capacity basket: 230 / 450 kg. Max wind speed: 12,5 m/s. Max lateral force: 400 N. Max permitted tilt: 5 degree. 4x4x4. Widened UC. Deutz engine. Rotated basket and Jip. Max working height: 43.15 meter. Max outreach: 24.38 meter. Tyres: 445/50D710 70%.