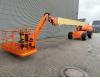

# JLG 1350 SJP

## Beschrijving

JLG 1350 SJP.

Year: 2008. Hours: 6727. Weight: 20.171 kg. CE Machine. Max capacity basket: 230 / 450 kg. Max wind speed: 12,5 m/s. Max lateral force: 400 N. Max permitted tilt: 5 degree. 4x4x4. Widened UC. Deutz engine. Rotated basket and Jip. Max working height: 43.15 meter. Max outreach: 24.38 meter. Tyres: 445/50D710 70%.