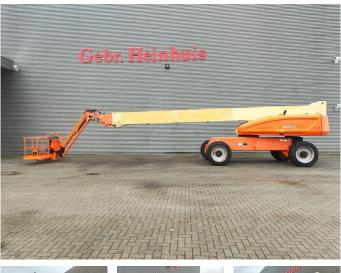

# JLG 1350 SJP

## Beschrijving

JLG 1350 SJP.

Year: 2008. Hours: 6727. Weight: 20.171 kg. CE Machine. Max capacity basket: 230 / 450 kg. Max wind speed: 12,5 m/s. Max lateral force: 400 N. Max permitted tilt: 5 degree. 4x4x4. Widened UC. Deutz engine. Rotated basket and Jip. Max working height: 43.15 meter. Max outreach: 24.38 meter. Tyres: 445/50D710 70%.