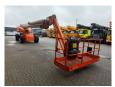

# JLG 1350 SJP

## Beschrijving

JLG 1350 SJP.

Year: 2008. Hours: 6727. Weight: 20.171 kg. CE Machine. Max capacity basket: 230 / 450 kg. Max wind speed: 12,5 m/s. Max lateral force: 400 N. Max permitted tilt: 5 degree. 4x4x4. Widened UC. Deutz engine. Rotated basket and Jip. Max working height: 43.15 meter. Max outreach: 24.38 meter. Tyres: 445/50D710 70%.