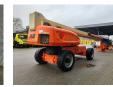

# JLG 1350 SJP

## Beschrijving

JLG 1350 SJP.

Year: 2008. Hours: 6727. Weight: 20.171 kg. CE Machine. Max capacity basket: 230 / 450 kg. Max wind speed: 12,5 m/s. Max lateral force: 400 N. Max permitted tilt: 5 degree. 4x4x4. Widened UC. Deutz engine. Rotated basket and Jip. Max working height: 43.15 meter. Max outreach: 24.38 meter. Tyres: 445/50D710 70%.