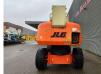

# JLG 1350 SJP

## Beschrijving

JLG 1350 SJP.

Year: 2008. Hours: 6727. Weight: 20.171 kg. CE Machine. Max capacity basket: 230 / 450 kg. Max wind speed: 12,5 m/s. Max lateral force: 400 N. Max permitted tilt: 5 degree. 4x4x4. Widened UC. Deutz engine. Rotated basket and Jip. Max working height: 43.15 meter. Max outreach: 24.38 meter. Tyres: 445/50D710 70%.