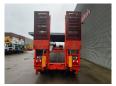

## **Beschrijving**

Hangler 3 STZL 30.

Year: 2014. 9 tons BPW axles. Weight: 12.650 kg.

Max weight: 35.000 - 41.000 kg. Kingpin load: 11.000 kg.

Hydraulic works on NATO from the truck.

1st axle liftaxle.

2nd and 3th axles steering axles Powersteering. Hydraulic bridge from floor to neck (lenght: 2300 mm).

Slitted floor. 2 x 25 cm widened. Winch.

Allu boards on gooseneck.

Airsuspension.

All suspension.

2 point hydraulic outriggers on the back.

2 way hydraulic ramps. Hydraulic from left to right.

Dimmensions:

Neck:

L: 4250 mm. W: 2550 mm. H: 1360 mm.

Kingpin height: 1150 mm.

Floor: L: 9530 mm. W: 2550 mm. H: 950 mm.

Tyres: 235/75R17,5 80%.

2 Pieces avialable!

ID NR: 650.

The General Terms and Conditions of Heinhuis are applicable to all adverts, offers and quotations by Heinhuis, all agreements entered into by Heinhuis and the negotiations preceding them. By any form of response you accept the applicability of the General Terms and Conditions of Heinhuis and you declare that you have taken note of these General Terms and Conditions. Our prices are export netto prices.