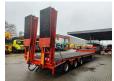

## **Beschrijving**

Hangler 3 STZL 30.

Year: 2014. 9 tons BPW axles. Weight: 12.650 kg.

Max weight: 35.000 - 41.000 kg. Kingpin load: 11.000 kg.

Hydraulic works on NATO from the truck.

1st axle liftaxle.

2nd and 3th axles steering axles Powersteering. Hydraulic bridge from floor to neck (lenght: 2300 mm).

Slitted floor. 2 x 25 cm widened. Winch.

Allu boards on gooseneck.

Airsuspension.

All suspension.

2 point hydraulic outriggers on the back.

2 way hydraulic ramps. Hydraulic from left to right.

Dimmensions:

Neck:

L: 4250 mm. W: 2550 mm. H: 1360 mm.

Kingpin height: 1150 mm.

Floor: L: 9530 mm. W: 2550 mm. H: 950 mm.

Tyres: 235/75R17,5 80%.

2 Pieces avialable!

ID NR: 650.

The General Terms and Conditions of Heinhuis are applicable to all adverts, offers and quotations by Heinhuis, all agreements entered into by Heinhuis and the negotiations preceding them. By any form of response you accept the applicability of the General Terms and Conditions of Heinhuis and you declare that you have taken note of these General Terms and Conditions. Our prices are export netto prices.