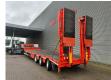

## Hangler 3 STZL 30

## **Beschrijving**

Hangler 3 STZL 30.

Year: 2014. 9 tons BPW axles. Weight: 12.650 kg.

Max weight: 35.000 - 41.000 kg. Kingpin load: 11.000 kg.

Hydraulic works on NATO from the truck.

1st axle liftaxle.

2nd and 3th axles steering axles Powersteering. Hydraulic bridge from floor to neck (lenght: 2300 mm).

Slitted floor. 2 x 25 cm widened. Winch.

Allu boards on gooseneck.

Airsuspension.

All suspension.

2 point hydraulic outriggers on the back.

2 way hydraulic ramps. Hydraulic from left to right.

Dimmensions:

Neck:

L: 4250 mm. W: 2550 mm. H: 1360 mm.

Kingpin height: 1150 mm.

Floor: L: 9530 mm. W: 2550 mm. H: 950 mm.

Tyres: 235/75R17,5 80%.

2 Pieces avialable!

ID NR: 650.

The General Terms and Conditions of Heinhuis are applicable to all adverts, offers and quotations by Heinhuis, all agreements entered into by Heinhuis and the negotiations preceding them. By any form of response you accept the applicability of the General Terms and Conditions of Heinhuis and you declare that you have taken note of these General Terms and Conditions. Our prices are export netto prices.