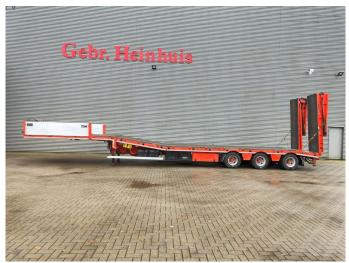

## Hangler 3 STZL 30

## **Beschrijving**

Hangler 3 STZL 30.

Year: 2014. 9 tons BPW axles. Weight: 12.650 kg.

Max weight: 35.000 - 41.000 kg. Kingpin load: 11.000 kg.

Hydraulic works on NATO from the truck.

1st axle liftaxle.

2nd and 3th axles steering axles Powersteering. Hydraulic bridge from floor to neck (lenght: 2300 mm).

Slitted floor. 2 x 25 cm widened. Winch.

Allu boards on gooseneck.

Airsuspension.

All suspension.

2 point hydraulic outriggers on the back.

2 way hydraulic ramps. Hydraulic from left to right.

Dimmensions:

Neck:

L: 4250 mm. W: 2550 mm. H: 1360 mm.

Kingpin height: 1150 mm.

Floor: L: 9530 mm. W: 2550 mm. H: 950 mm.

Tyres: 235/75R17,5 80%.

2 Pieces avialable!

ID NR: 650.

The General Terms and Conditions of Heinhuis are applicable to all adverts, offers and quotations by Heinhuis, all agreements entered into by Heinhuis and the negotiations preceding them. By any form of response you accept the applicability of the General Terms and Conditions of Heinhuis and you declare that you have taken note of these General Terms and Conditions. Our prices are export netto prices.