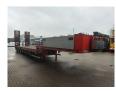

## **Beschrijving**

Hangler 3 STZL 30.

Year: 2014. 9 tons BPW axles. Weight: 12.650 kg.

Max weight: 35.000 - 41.000 kg. Kingpin load: 11.000 kg.

Hydraulic works on NATO from the truck.

1st axle liftaxle.

2nd and 3th axles steering axles Powersteering. Hydraulic bridge from floor to neck (lenght: 2300 mm).

Slitted floor. 2 x 25 cm widened. Winch.

Allu boards on gooseneck.

Airsuspension.

All suspension.

2 point hydraulic outriggers on the back.

2 way hydraulic ramps. Hydraulic from left to right.

Dimmensions:

Neck:

L: 4250 mm. W: 2550 mm. H: 1360 mm.

Kingpin height: 1150 mm.

Floor: L: 9530 mm. W: 2550 mm. H: 950 mm.

Tyres: 235/75R17,5 80%.

2 Pieces avialable!

ID NR: 650.

The General Terms and Conditions of Heinhuis are applicable to all adverts, offers and quotations by Heinhuis, all agreements entered into by Heinhuis and the negotiations preceding them. By any form of response you accept the applicability of the General Terms and Conditions of Heinhuis and you declare that you have taken note of these General Terms and Conditions. Our prices are export netto prices.