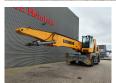

## Liebherr LH 60 M Litronic

## **Beschrijving**

Liebherr LH 60 M Litronic.

Year: 2015. Hours: 21.009.

Max weight: 65.000 kg.

CE Machine.

180 KW Liebherr D936A7 engine.

11 KMH.
Axle load:
1: 38.000 kg.
2: 38.000 kg.
4 point outriggers.
Central greasing system.
Airconditioning.
Camera.

Hydr. elevating cabin. Compact boom: 11.600 mm. Loading stick: 8800 mm.

Tyres: 20.5x25.

German Machine!

ID NR: 158.

The General Terms and Conditions of Heinhuis are applicable to all adverts, offers and quotations by Heinhuis, all agreements entered into by Heinhuis and the negotiations preceding them. By any form of response you accept the applicability of the General Terms and Conditions of Heinhuis and you declare that you have taken note of these General Terms and Conditions. Our prices are export netto prices.