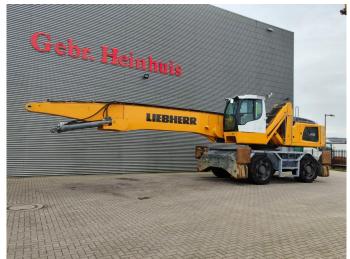

## Liebherr LH 60 M Litronic

## **Beschrijving**

Liebherr LH 60 M Litronic.

Year: 2015. Hours: 21.009.

Max weight: 65.000 kg.

CE Machine.

180 KW Liebherr D936A7 engine.

11 KMH.
Axle load:
1: 38.000 kg.
2: 38.000 kg.
4 point outriggers.
Central greasing system.
Airconditioning.
Camera.

Hydr. elevating cabin. Compact boom: 11.600 mm. Loading stick: 8800 mm.

Tyres: 20.5x25.

German Machine!

ID NR: 158.

The General Terms and Conditions of Heinhuis are applicable to all adverts, offers and quotations by Heinhuis, all agreements entered into by Heinhuis and the negotiations preceding them. By any form of response you accept the applicability of the General Terms and Conditions of Heinhuis and you declare that you have taken note of these General Terms and Conditions. Our prices are export netto prices.