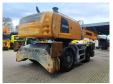

## Liebherr LH 60 M Litronic

## **Beschrijving**

Liebherr LH 60 M Litronic.

Year: 2015. Hours: 21.009.

Max weight: 65.000 kg.

CE Machine.

180 KW Liebherr D936A7 engine.

11 KMH.
Axle load:
1: 38.000 kg.
2: 38.000 kg.
4 point outriggers.
Central greasing system.
Airconditioning.
Camera.

Hydr. elevating cabin. Compact boom: 11.600 mm. Loading stick: 8800 mm.

Tyres: 20.5x25.

German Machine!

ID NR: 158.

The General Terms and Conditions of Heinhuis are applicable to all adverts, offers and quotations by Heinhuis, all agreements entered into by Heinhuis and the negotiations preceding them. By any form of response you accept the applicability of the General Terms and Conditions of Heinhuis and you declare that you have taken note of these General Terms and Conditions. Our prices are export netto prices.