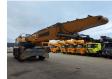

## Liebherr LH 60 M Litronic

## **Beschrijving**

Liebherr LH 60 M Litronic.

Year: 2015. Hours: 21.009.

Max weight: 65.000 kg.

CE Machine.

180 KW Liebherr D936A7 engine.

11 KMH.
Axle load:
1: 38.000 kg.
2: 38.000 kg.
4 point outriggers.
Central greasing system.
Airconditioning.
Camera.

Hydr. elevating cabin. Compact boom: 11.600 mm. Loading stick: 8800 mm.

Tyres: 20.5x25.

German Machine!

ID NR: 158.

The General Terms and Conditions of Heinhuis are applicable to all adverts, offers and quotations by Heinhuis, all agreements entered into by Heinhuis and the negotiations preceding them. By any form of response you accept the applicability of the General Terms and Conditions of Heinhuis and you declare that you have taken note of these General Terms and Conditions. Our prices are export netto prices.