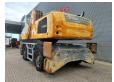

## Liebherr LH 60 M Litronic

## **Beschrijving**

Liebherr LH 60 M Litronic.

Year: 2015. Hours: 21.009.

Max weight: 65.000 kg.

CE Machine.

180 KW Liebherr D936A7 engine.

11 KMH.
Axle load:
1: 38.000 kg.
2: 38.000 kg.
4 point outriggers.
Central greasing system.
Airconditioning.
Camera.

Hydr. elevating cabin. Compact boom: 11.600 mm. Loading stick: 8800 mm.

Tyres: 20.5x25.

German Machine!

ID NR: 158.

The General Terms and Conditions of Heinhuis are applicable to all adverts, offers and quotations by Heinhuis, all agreements entered into by Heinhuis and the negotiations preceding them. By any form of response you accept the applicability of the General Terms and Conditions of Heinhuis and you declare that you have taken note of these General Terms and Conditions. Our prices are export netto prices.