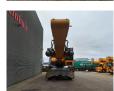

## Liebherr LH 60 M Litronic

## **Beschrijving**

Liebherr LH 60 M Litronic.

Year: 2015. Hours: 21.009.

Max weight: 65.000 kg.

CE Machine.

180 KW Liebherr D936A7 engine.

11 KMH.
Axle load:
1: 38.000 kg.
2: 38.000 kg.
4 point outriggers.
Central greasing system.
Airconditioning.
Camera.

Hydr. elevating cabin. Compact boom: 11.600 mm. Loading stick: 8800 mm.

Tyres: 20.5x25.

German Machine!

ID NR: 158.

The General Terms and Conditions of Heinhuis are applicable to all adverts, offers and quotations by Heinhuis, all agreements entered into by Heinhuis and the negotiations preceding them. By any form of response you accept the applicability of the General Terms and Conditions of Heinhuis and you declare that you have taken note of these General Terms and Conditions. Our prices are export netto prices.