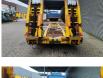

# Schwarzmüller TU 30/100

### Beschrijving

Schwarzmuller TU 30/100.

Year: 2006. 9-10 tons Gigant axles. Weight: 6050 kg. Load capacity: 23.950 kg. Max weight: 30.000 kg. Steelsuspension. 2 x 25 cm widened. Mech. ramps. Dimmensions floor: L: 8200 mm. W: 2540 mm. H: Front: 1050 mm. H: Rear: 900 mm. Tyres: 235/75R17,5 70%.

German trailer with TUV till April 2025!

ID NR: 248.

The General Terms and Conditions of Heinhuis are applicable to all adverts, offers and quotations by Heinhuis, all agreements entered into by Heinhuis and the negotiations preceding them. By any form of response you accept the applicability of the General Terms and Conditions of Heinhuis and you declare that you have taken note of these General Terms and Conditions. Our prices are export netto prices.