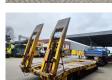

# Schwarzmüller TU 30/100

### Beschrijving

Schwarzmuller TU 30/100.

Year: 2006. 9-10 tons Gigant axles. Weight: 6050 kg. Load capacity: 23.950 kg. Max weight: 30.000 kg. Steelsuspension. 2 x 25 cm widened. Mech. ramps. Dimmensions floor: L: 8200 mm. W: 2540 mm. H: Front: 1050 mm. H: Rear: 900 mm. Tyres: 235/75R17,5 70%.

German trailer with TUV till April 2025!

ID NR: 248.

The General Terms and Conditions of Heinhuis are applicable to all adverts, offers and quotations by Heinhuis, all agreements entered into by Heinhuis and the negotiations preceding them. By any form of response you accept the applicability of the General Terms and Conditions of Heinhuis and you declare that you have taken note of these General Terms and Conditions. Our prices are export netto prices.