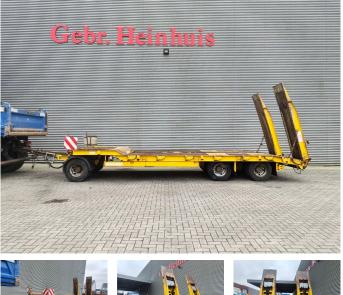

# Schwarzmüller TU 30/100

### Beschrijving

Schwarzmuller TU 30/100.

Year: 2006. 9-10 tons Gigant axles. Weight: 6050 kg. Load capacity: 23.950 kg. Max weight: 30.000 kg. Steelsuspension. 2 x 25 cm widened. Mech. ramps. Dimmensions floor: L: 8200 mm. W: 2540 mm. H: Front: 1050 mm. H: Rear: 900 mm. Tyres: 235/75R17,5 70%.

German trailer with TUV till April 2025!

ID NR: 248.

The General Terms and Conditions of Heinhuis are applicable to all adverts, offers and quotations by Heinhuis, all agreements entered into by Heinhuis and the negotiations preceding them. By any form of response you accept the applicability of the General Terms and Conditions of Heinhuis and you declare that you have taken note of these General Terms and Conditions. Our prices are export netto prices.