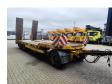

# Schwarzmüller TU 30/100

### Beschrijving

Schwarzmuller TU 30/100.

Year: 2006. 9-10 tons Gigant axles. Weight: 6050 kg. Load capacity: 23.950 kg. Max weight: 30.000 kg. Steelsuspension. 2 x 25 cm widened. Mech. ramps. Dimmensions floor: L: 8200 mm. W: 2540 mm. H: Front: 1050 mm. H: Rear: 900 mm. Tyres: 235/75R17,5 70%.

German trailer with TUV till April 2025!

ID NR: 248.

The General Terms and Conditions of Heinhuis are applicable to all adverts, offers and quotations by Heinhuis, all agreements entered into by Heinhuis and the negotiations preceding them. By any form of response you accept the applicability of the General Terms and Conditions of Heinhuis and you declare that you have taken note of these General Terms and Conditions. Our prices are export netto prices.