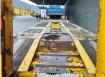

### Beschrijving

Schwarzmuller TU 30/100.

Year: 2006. 9-10 tons Gigant axles. Weight: 6050 kg. Load capacity: 23.950 kg. Max weight: 30.000 kg. Steelsuspension. 2 x 25 cm widened. Mech. ramps. Dimmensions floor: L: 8200 mm. W: 2540 mm. H: Front: 1050 mm. H: Rear: 900 mm. Tyres: 235/75R17,5 70%.