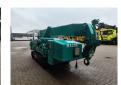

## Maeda MC 305 CRME-2

## **Beschrijving**

Maeda MC 305 CRME-2.

Year: 2007. Hours: 924. Weight: 4040 kg. CE Machine. 15.2 KW.

Diesel + Electric.

Remote Control on cable. Max capacity: 2980 kg.

Max height under hook: 12.5 meter.

Max radius: 12.16 meter. 4 point outriggers. Jip: 0.3 Ton.

2.95 tons hookblock.

UC: 80%.

AS OPTION:

Oktopus GL-K8012R Glassauger

Extra price: 3500,- euro.

ID NR: 330.

The General Terms and Conditions of Heinhuis are applicable to all adverts, offers and quotations by Heinhuis, all agreements entered into by Heinhuis and the negotiations preceding them. By any form of response you accept the applicability of the General Terms and Conditions of Heinhuis and you declare that you have taken note of these General Terms and Conditions. Our prices are export netto prices.