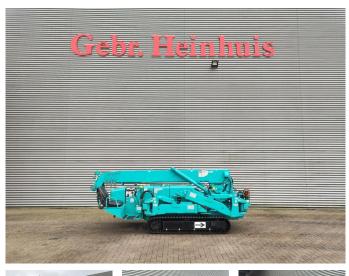

## Maeda MC 305 CRME-2

## **Beschrijving**

Maeda MC 305 CRME-2.

Year: 2007. Hours: 924. Weight: 4040 kg. CE Machine. 15.2 KW.

Diesel + Electric.

Remote Control on cable. Max capacity: 2980 kg.

Max height under hook: 12.5 meter.

Max radius: 12.16 meter. 4 point outriggers. Jip: 0.3 Ton.

2.95 tons hookblock.

UC: 80%.

AS OPTION:

Oktopus GL-K8012R Glassauger

Extra price: 3500,- euro.

ID NR: 330.

The General Terms and Conditions of Heinhuis are applicable to all adverts, offers and quotations by Heinhuis, all agreements entered into by Heinhuis and the negotiations preceding them. By any form of response you accept the applicability of the General Terms and Conditions of Heinhuis and you declare that you have taken note of these General Terms and Conditions. Our prices are export netto prices.