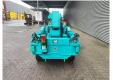

## Maeda MC 305 CRME-2

## **Beschrijving**

Maeda MC 305 CRME-2.

Year: 2007. Hours: 924. Weight: 4040 kg. CE Machine. 15.2 KW.

Diesel + Electric.

Remote Control on cable. Max capacity: 2980 kg.

Max height under hook: 12.5 meter.

Max radius: 12.16 meter. 4 point outriggers. Jip: 0.3 Ton.

2.95 tons hookblock.

UC: 80%.

AS OPTION:

Oktopus GL-K8012R Glassauger

Extra price: 3500,- euro.

ID NR: 330.

The General Terms and Conditions of Heinhuis are applicable to all adverts, offers and quotations by Heinhuis, all agreements entered into by Heinhuis and the negotiations preceding them. By any form of response you accept the applicability of the General Terms and Conditions of Heinhuis and you declare that you have taken note of these General Terms and Conditions. Our prices are export netto prices.