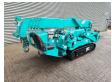

## Maeda MC 305 CRME-2

## **Beschrijving**

Maeda MC 305 CRME-2.

Year: 2007. Hours: 924. Weight: 4040 kg. CE Machine. 15.2 KW.

Diesel + Electric.

Remote Control on cable. Max capacity: 2980 kg.

Max height under hook: 12.5 meter.

Max radius: 12.16 meter. 4 point outriggers. Jip: 0.3 Ton.

2.95 tons hookblock.

UC: 80%.

AS OPTION:

Oktopus GL-K8012R Glassauger

Extra price: 3500,- euro.

ID NR: 330.

The General Terms and Conditions of Heinhuis are applicable to all adverts, offers and quotations by Heinhuis, all agreements entered into by Heinhuis and the negotiations preceding them. By any form of response you accept the applicability of the General Terms and Conditions of Heinhuis and you declare that you have taken note of these General Terms and Conditions. Our prices are export netto prices.