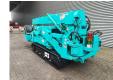

## Maeda MC 305 CRME-2

## **Beschrijving**

Maeda MC 305 CRME-2.

Year: 2007. Hours: 924. Weight: 4040 kg. CE Machine. 15.2 KW.

Diesel + Electric.

Remote Control on cable. Max capacity: 2980 kg.

Max height under hook: 12.5 meter.

Max radius: 12.16 meter. 4 point outriggers. Jip: 0.3 Ton.

2.95 tons hookblock.

UC: 80%.

AS OPTION:

Oktopus GL-K8012R Glassauger

Extra price: 3500,- euro.

ID NR: 330.

The General Terms and Conditions of Heinhuis are applicable to all adverts, offers and quotations by Heinhuis, all agreements entered into by Heinhuis and the negotiations preceding them. By any form of response you accept the applicability of the General Terms and Conditions of Heinhuis and you declare that you have taken note of these General Terms and Conditions. Our prices are export netto prices.