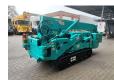

## Maeda MC 305 CRME-2

## **Beschrijving**

Maeda MC 305 CRME-2.

Year: 2007. Hours: 924. Weight: 4040 kg. CE Machine. 15.2 KW.

Diesel + Electric.

Remote Control on cable. Max capacity: 2980 kg.

Max height under hook: 12.5 meter.

Max radius: 12.16 meter. 4 point outriggers. Jip: 0.3 Ton.

2.95 tons hookblock.

UC: 80%.

AS OPTION:

Oktopus GL-K8012R Glassauger

Extra price: 3500,- euro.

ID NR: 330.

The General Terms and Conditions of Heinhuis are applicable to all adverts, offers and quotations by Heinhuis, all agreements entered into by Heinhuis and the negotiations preceding them. By any form of response you accept the applicability of the General Terms and Conditions of Heinhuis and you declare that you have taken note of these General Terms and Conditions. Our prices are export netto prices.