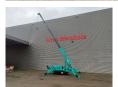

## Maeda MC 305 CRME-2

## **Beschrijving**

Maeda MC 305 CRME-2.

Year: 2007. Hours: 924. Weight: 4040 kg. CE Machine. 15.2 KW.

Diesel + Electric.

Remote Control on cable. Max capacity: 2980 kg.

Max height under hook: 12.5 meter.

Max radius: 12.16 meter. 4 point outriggers. Jip: 0.3 Ton.

2.95 tons hookblock.

UC: 80%.

AS OPTION:

Oktopus GL-K8012R Glassauger

Extra price: 3500,- euro.

ID NR: 330.

The General Terms and Conditions of Heinhuis are applicable to all adverts, offers and quotations by Heinhuis, all agreements entered into by Heinhuis and the negotiations preceding them. By any form of response you accept the applicability of the General Terms and Conditions of Heinhuis and you declare that you have taken note of these General Terms and Conditions. Our prices are export netto prices.