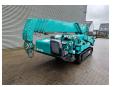

## Maeda MC 405 CRME

## **Beschrijving**

Maeda MC 405 CRME.

Year: 2013. Hours: 2371. Weight: 5750 kg. CE Machine. 21.4 KW.

Diesel + Electric.

Remote Control on cable. Max capacity: 3830 kg.

Max height under hook: 16.8meter.

Max radius: 16 meter. 4 point outriggers. 3.78 tons hookblock.

UC: 70%.

AS OPTION:

Oktopus GL-K8012R Glassauger

Extra price: 3500,- euro.

ID NR: 364.

The General Terms and Conditions of Heinhuis are applicable to all adverts, offers and quotations by Heinhuis, all agreements entered into by Heinhuis and the negotiations preceding them. By any form of response you accept the applicability of the General Terms and Conditions of Heinhuis and you declare that you have taken note of these General Terms and Conditions. Our prices are export netto prices.