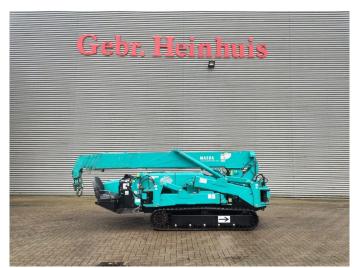

## Maeda MC 405 CRME

## **Beschrijving**

Maeda MC 405 CRME.

Year: 2013. Hours: 2371. Weight: 5750 kg. CE Machine. 21.4 KW.

Diesel + Electric.

Remote Control on cable. Max capacity: 3830 kg.

Max height under hook: 16.8meter.

Max radius: 16 meter. 4 point outriggers. 3.78 tons hookblock.

UC: 70%.

AS OPTION:

Oktopus GL-K8012R Glassauger

Extra price: 3500,- euro.

ID NR: 364.

The General Terms and Conditions of Heinhuis are applicable to all adverts, offers and quotations by Heinhuis, all agreements entered into by Heinhuis and the negotiations preceding them. By any form of response you accept the applicability of the General Terms and Conditions of Heinhuis and you declare that you have taken note of these General Terms and Conditions. Our prices are export netto prices.