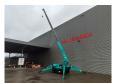

## Maeda MC 405 CRME

## **Beschrijving**

Maeda MC 405 CRME.

Year: 2013. Hours: 2371. Weight: 5750 kg. CE Machine. 21.4 KW.

Diesel + Electric.

Remote Control on cable. Max capacity: 3830 kg.

Max height under hook: 16.8meter.

Max radius: 16 meter. 4 point outriggers. 3.78 tons hookblock.

UC: 70%.

AS OPTION:

Oktopus GL-K8012R Glassauger

Extra price: 3500,- euro.

ID NR: 364.

The General Terms and Conditions of Heinhuis are applicable to all adverts, offers and quotations by Heinhuis, all agreements entered into by Heinhuis and the negotiations preceding them. By any form of response you accept the applicability of the General Terms and Conditions of Heinhuis and you declare that you have taken note of these General Terms and Conditions. Our prices are export netto prices.