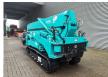

## Maeda MC 405 CRME

## **Beschrijving**

Maeda MC 405 CRME.

Year: 2013. Hours: 2371. Weight: 5750 kg. CE Machine. 21.4 KW.

Diesel + Electric.

Remote Control on cable. Max capacity: 3830 kg.

Max height under hook: 16.8meter.

Max radius: 16 meter. 4 point outriggers. 3.78 tons hookblock.

UC: 70%.

AS OPTION:

Oktopus GL-K8012R Glassauger

Extra price: 3500,- euro.

ID NR: 364.

The General Terms and Conditions of Heinhuis are applicable to all adverts, offers and quotations by Heinhuis, all agreements entered into by Heinhuis and the negotiations preceding them. By any form of response you accept the applicability of the General Terms and Conditions of Heinhuis and you declare that you have taken note of these General Terms and Conditions. Our prices are export netto prices.