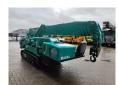

## Maeda MC 405 CRME

## **Beschrijving**

Maeda MC 405 CRME.

Year: 2013. Hours: 2371. Weight: 5750 kg. CE Machine. 21.4 KW.

Diesel + Electric.

Remote Control on cable. Max capacity: 3830 kg.

Max height under hook: 16.8meter.

Max radius: 16 meter. 4 point outriggers. 3.78 tons hookblock.