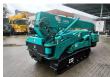

## Maeda MC 405 CRME

## **Beschrijving**

Maeda MC 405 CRME.

Year: 2013. Hours: 2371. Weight: 5750 kg. CE Machine. 21.4 KW.

Diesel + Electric.

Remote Control on cable. Max capacity: 3830 kg.

Max height under hook: 16.8meter.

Max radius: 16 meter. 4 point outriggers. 3.78 tons hookblock.