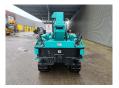

## Maeda MC 405 CRME

## **Beschrijving**

Maeda MC 405 CRME.

Year: 2013. Hours: 2371. Weight: 5750 kg. CE Machine. 21.4 KW.

Diesel + Electric.

Remote Control on cable. Max capacity: 3830 kg.

Max height under hook: 16.8meter.

Max radius: 16 meter. 4 point outriggers. 3.78 tons hookblock.