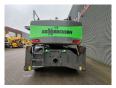

## **Beschrijving**

Sennebogen 830 E HD.

Year: 2021. Hours: 9318. CE machine.

168 KW Cummins B6.7 engine. Central greasing system.

Camera. Ad Blue.

MaxCab Hydr elevating cabin.

4 point outriggers.

3th and 4th hydr. functions.

Joystick steering. Airconditioning.

Boom: circa 10.000 mm. Stick: circa 7600 mm.

K17 Boom. Tyres: 16.00-25.

German Machine!

ID NR: 295.

The General Terms and Conditions of Heinhuis are applicable to all adverts, offers and quotations by Heinhuis, all agreements entered into by Heinhuis and the negotiations preceding them. By any form of response you accept the applicability of the General Terms and Conditions of Heinhuis and you declare that you have taken note of these General Terms and Conditions. Our prices are export netto prices.