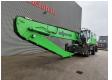

## Sennebogen 830 E HD

## **Beschrijving**

Sennebogen 830 E HD.

Year: 2021. Hours: 9318. CE machine.

168 KW Cummins B6.7 engine. Central greasing system.

Camera. Ad Blue.

MaxCab Hydr elevating cabin.

4 point outriggers.

3th and 4th hydr. functions.

Joystick steering. Airconditioning.

Boom: circa 10.000 mm. Stick: circa 7600 mm.

K17 Boom. Tyres: 16.00-25.

German Machine!

ID NR: 295.

The General Terms and Conditions of Heinhuis are applicable to all adverts, offers and quotations by Heinhuis, all agreements entered into by Heinhuis and the negotiations preceding them. By any form of response you accept the applicability of the General Terms and Conditions of Heinhuis and you declare that you have taken note of these General Terms and Conditions. Our prices are export netto prices.