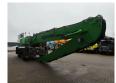

## **Beschrijving**

Sennebogen 830 E HD.

Year: 2021. Hours: 9318. CE machine.

168 KW Cummins B6.7 engine. Central greasing system.

Camera. Ad Blue.

MaxCab Hydr elevating cabin.

4 point outriggers.

3th and 4th hydr. functions.

Joystick steering. Airconditioning.

Boom: circa 10.000 mm. Stick: circa 7600 mm.

K17 Boom. Tyres: 16.00-25.

German Machine!

ID NR: 295.

The General Terms and Conditions of Heinhuis are applicable to all adverts, offers and quotations by Heinhuis, all agreements entered into by Heinhuis and the negotiations preceding them. By any form of response you accept the applicability of the General Terms and Conditions of Heinhuis and you declare that you have taken note of these General Terms and Conditions. Our prices are export netto prices.