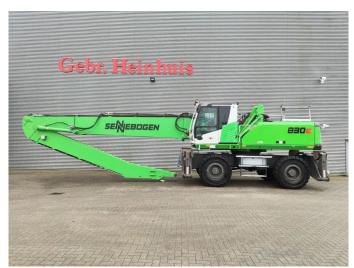

## Sennebogen 830 E HD

## **Beschrijving**

Sennebogen 830 E HD.

Year: 2021. Hours: 9318. CE machine.

168 KW Cummins B6.7 engine. Central greasing system.

Camera. Ad Blue.

MaxCab Hydr elevating cabin.

4 point outriggers.

3th and 4th hydr. functions.

Joystick steering. Airconditioning.

Boom: circa 10.000 mm. Stick: circa 7600 mm.

K17 Boom. Tyres: 16.00-25.

German Machine!

ID NR: 295.

The General Terms and Conditions of Heinhuis are applicable to all adverts, offers and quotations by Heinhuis, all agreements entered into by Heinhuis and the negotiations preceding them. By any form of response you accept the applicability of the General Terms and Conditions of Heinhuis and you declare that you have taken note of these General Terms and Conditions. Our prices are export netto prices.