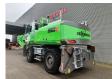

## Sennebogen 830 E HD

## **Beschrijving**

Sennebogen 830 E HD.

Year: 2021. Hours: 9318. CE machine.

168 KW Cummins B6.7 engine. Central greasing system.

Camera. Ad Blue.

MaxCab Hydr elevating cabin.

4 point outriggers.

3th and 4th hydr. functions.

Joystick steering. Airconditioning.

Boom: circa 10.000 mm. Stick: circa 7600 mm.

K17 Boom. Tyres: 16.00-25.

German Machine!

ID NR: 295.

The General Terms and Conditions of Heinhuis are applicable to all adverts, offers and quotations by Heinhuis, all agreements entered into by Heinhuis and the negotiations preceding them. By any form of response you accept the applicability of the General Terms and Conditions of Heinhuis and you declare that you have taken note of these General Terms and Conditions. Our prices are export netto prices.