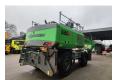

## **Beschrijving**

Sennebogen 830 E HD.

Year: 2021. Hours: 9318. CE machine.

168 KW Cummins B6.7 engine. Central greasing system.

Camera. Ad Blue.

MaxCab Hydr elevating cabin.

4 point outriggers.

3th and 4th hydr. functions.

Joystick steering. Airconditioning.

Boom: circa 10.000 mm. Stick: circa 7600 mm.

K17 Boom. Tyres: 16.00-25.

German Machine!

ID NR: 295.

The General Terms and Conditions of Heinhuis are applicable to all adverts, offers and quotations by Heinhuis, all agreements entered into by Heinhuis and the negotiations preceding them. By any form of response you accept the applicability of the General Terms and Conditions of Heinhuis and you declare that you have taken note of these General Terms and Conditions. Our prices are export netto prices.