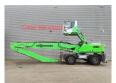

## Sennebogen 830 E HD

## **Beschrijving**

Sennebogen 830 E HD.

Year: 2021. Hours: 9318. CE machine.

168 KW Cummins B6.7 engine. Central greasing system.

Camera. Ad Blue.

MaxCab Hydr elevating cabin.

4 point outriggers.

3th and 4th hydr. functions.

Joystick steering. Airconditioning.

Boom: circa 10.000 mm. Stick: circa 7600 mm.

K17 Boom. Tyres: 16.00-25.

German Machine!

ID NR: 295.

The General Terms and Conditions of Heinhuis are applicable to all adverts, offers and quotations by Heinhuis, all agreements entered into by Heinhuis and the negotiations preceding them. By any form of response you accept the applicability of the General Terms and Conditions of Heinhuis and you declare that you have taken note of these General Terms and Conditions. Our prices are export netto prices.