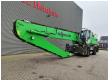

## Sennebogen 830 E HD Magnetfunction

## Beschrijving

Sennebogen 830 E HD.

Year: 2021. Hours: 9517. CE machine.

168 KW Cummins B6.7 engine.

Central greasing system.

Camera.

Magnetfunction (Generator).

Ad Blue.

MaxCab Hydr elevating cabin.

4 point outriggers.

3th and 4th hydr. functions.

Joystick steering. Airconditioning.

Boom: circa 10.000 mm. Stick: circa 7600 mm.

K17 Boom. Tyres: 16.00-25.

German Machine!

ID NR: 91.