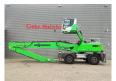

## Sennebogen 830 E HD Magnetfunction

## Beschrijving

Sennebogen 830 E HD.

Year: 2021. Hours: 9517. CE machine.

168 KW Cummins B6.7 engine.

Central greasing system.

Camera.

Magnetfunction (Generator).

Ad Blue.

MaxCab Hydr elevating cabin.

4 point outriggers.

3th and 4th hydr. functions.

Joystick steering. Airconditioning.

Boom: circa 10.000 mm. Stick: circa 7600 mm.

K17 Boom. Tyres: 16.00-25.

German Machine!

ID NR: 91.