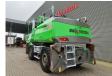

## Sennebogen 830 E HD Magnetfunction

## Beschrijving

Sennebogen 830 E HD.

Year: 2021. Hours: 9517. CE machine.

168 KW Cummins B6.7 engine.

Central greasing system.

Camera.

Magnetfunction (Generator).

Ad Blue.

MaxCab Hydr elevating cabin.

4 point outriggers.

3th and 4th hydr. functions.

Joystick steering. Airconditioning.

Boom: circa 10.000 mm. Stick: circa 7600 mm.

K17 Boom. Tyres: 16.00-25.

German Machine!

ID NR: 91.