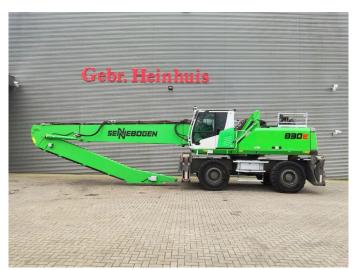

## Sennebogen 830 E HD Magnetfunction

## Beschrijving

Sennebogen 830 E HD.

Year: 2021. Hours: 9517. CE machine.

168 KW Cummins B6.7 engine.

Central greasing system.

Camera.

Magnetfunction (Generator).

Ad Blue.

MaxCab Hydr elevating cabin.

4 point outriggers.

3th and 4th hydr. functions.

Joystick steering. Airconditioning.

Boom: circa 10.000 mm. Stick: circa 7600 mm.

K17 Boom. Tyres: 16.00-25.

German Machine!

ID NR: 91.