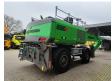

## Sennebogen 830 E HD Magnetfunction

## Beschrijving

Sennebogen 830 E HD.

Year: 2021. Hours: 9517. CE machine.

168 KW Cummins B6.7 engine.

Central greasing system.

Camera.

Magnetfunction (Generator).

Ad Blue.

MaxCab Hydr elevating cabin.

4 point outriggers.

3th and 4th hydr. functions.

Joystick steering. Airconditioning.

Boom: circa 10.000 mm. Stick: circa 7600 mm.

K17 Boom. Tyres: 16.00-25.

German Machine!

ID NR: 91.