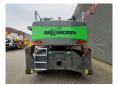

## Sennebogen 830 E HD Magnetfunction

## Beschrijving

Sennebogen 830 E HD.

Year: 2021. Hours: 9517. CE machine.

168 KW Cummins B6.7 engine.

Central greasing system.

Camera.

Magnetfunction (Generator).

Ad Blue.

MaxCab Hydr elevating cabin.

4 point outriggers.

3th and 4th hydr. functions.

Joystick steering. Airconditioning.

Boom: circa 10.000 mm. Stick: circa 7600 mm.

K17 Boom. Tyres: 16.00-25.

German Machine!

ID NR: 91.