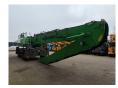

## Sennebogen 830 E HD Magnetfunction

## Beschrijving

Sennebogen 830 E HD.

Year: 2021. Hours: 9517. CE machine.

168 KW Cummins B6.7 engine.

Central greasing system.

Camera.

Magnetfunction (Generator).

Ad Blue.

MaxCab Hydr elevating cabin.

4 point outriggers.

3th and 4th hydr. functions.

Joystick steering. Airconditioning.

Boom: circa 10.000 mm. Stick: circa 7600 mm.

K17 Boom. Tyres: 16.00-25.

German Machine!

ID NR: 91.