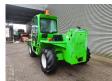

## Merlo P38.13 Plus Panoramic

## **Beschrijving**

Merlo P38.13 Plus panoramic.

Year: 2011. Hours: 1520.

Max weight: 9100 kg.

CE Machine. 4x4x4. 20 KMH. Axle load: 1: 5000 kg. 2: 5000 kg.

Capacity: 3800 kg.

Max lifting height: 13 meter. Perkins 1104D-44T engine.