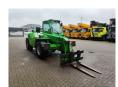

## Merlo P38.13 Plus Panoramic

## **Beschrijving**

Merlo P38.13 Plus panoramic.

Year: 2011. Hours: 1520.

Max weight: 9100 kg.

CE Machine. 4x4x4. 20 KMH. Axle load: 1: 5000 kg. 2: 5000 kg.

Capacity: 3800 kg.

Max lifting height: 13 meter. Perkins 1104D-44T engine.

74.5 KW.

2 point outriggers. 3th hydr. function.

1 set forks.

Tyres: 405/70-20 60%.