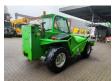

## Merlo P38.13 Plus Panoramic

## **Beschrijving**

Merlo P38.13 Plus panoramic.

Year: 2011. Hours: 1520.

Max weight: 9100 kg.

CE Machine. 4x4x4. 20 KMH. Axle load: 1: 5000 kg. 2: 5000 kg.

Capacity: 3800 kg.

Max lifting height: 13 meter. Perkins 1104D-44T engine.

74.5 KW.

2 point outriggers. 3th hydr. function.

1 set forks.

Tyres: 405/70-20 60%.