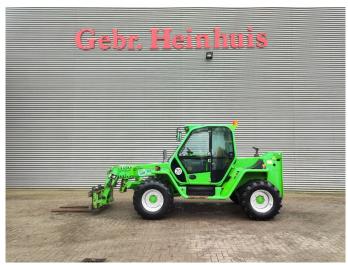

## Merlo P38.13 Plus Panoramic

## **Beschrijving**

Merlo P38.13 Plus panoramic.

Year: 2011. Hours: 1520.

Max weight: 9100 kg.

CE Machine. 4x4x4. 20 KMH. Axle load: 1: 5000 kg. 2: 5000 kg.

Capacity: 3800 kg.

Max lifting height: 13 meter. Perkins 1104D-44T engine.

74.5 KW.

2 point outriggers. 3th hydr. function.

1 set forks.

Tyres: 405/70-20 60%.