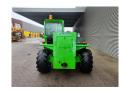

## Merlo P38.13 Plus Panoramic

## **Beschrijving**

Merlo P38.13 Plus panoramic.

Year: 2011. Hours: 1520.

Max weight: 9100 kg.

CE Machine. 4x4x4. 20 KMH. Axle load: 1: 5000 kg. 2: 5000 kg.

Capacity: 3800 kg.

Max lifting height: 13 meter. Perkins 1104D-44T engine.

74.5 KW.

2 point outriggers. 3th hydr. function.

1 set forks.

Tyres: 405/70-20 60%.