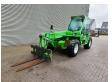

## Merlo P38.13 Plus Panoramic

## **Beschrijving**

Merlo P38.13 Plus panoramic.

Year: 2011. Hours: 1520.

Max weight: 9100 kg.

CE Machine. 4x4x4. 20 KMH. Axle load: 1: 5000 kg. 2: 5000 kg.

Capacity: 3800 kg.

Max lifting height: 13 meter. Perkins 1104D-44T engine.

74.5 KW.

2 point outriggers. 3th hydr. function.

1 set forks.

Tyres: 405/70-20 60%.