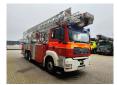

## MAN 6x2 Vema 323 TFL-E

## Beschrijving

MAN TGA 26.320 6x2.

Year: 2003. Milage: 28.200 km. Automatic. Weight: 22.000 kg. Max weight: 26.500 kg. Axle load: 1: 7500 kg. 2: 11.500 kg. 3: 7500 kg. Engine brake. Cruise Control. Electrical operated windows. On the back airsuspension. 3 Persons. Wheelbase: 1-2: 3850 mm. 1-3: 5200 mm. Analog tacho. Radio. 3th axle steering axle. Tyres: 315/70R22,5 90%. Vema 323 TFL-E. Year: 2003. Max capacity: 400 kg / 4 persons + 40 kg. Max lateral force: 400 N. Max wind speed: 12,5 m/s. 4 point outriggers. Max working height: 32.3 meter. Max outreach: 22 meter. Seat and basket operating. Ladder. Wasserwerfer with Remote Control.