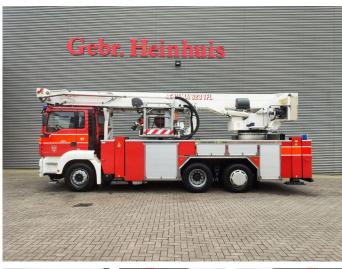

## MAN 6x2 Vema 323 TFL-E

## Beschrijving

MAN TGA 26.320 6x2.

Year: 2003. Milage: 28.200 km. Automatic. Weight: 22.000 kg. Max weight: 26.500 kg. Axle load: 1: 7500 kg. 2: 11.500 kg. 3: 7500 kg. Engine brake. Cruise Control. Electrical operated windows. On the back airsuspension. 3 Persons. Wheelbase: 1-2: 3850 mm. 1-3: 5200 mm. Analog tacho. Radio. 3th axle steering axle. Tyres: 315/70R22,5 90%. Vema 323 TFL-E. Year: 2003. Max capacity: 400 kg / 4 persons + 40 kg. Max lateral force: 400 N. Max wind speed: 12,5 m/s. 4 point outriggers. Max working height: 32.3 meter. Max outreach: 22 meter. Seat and basket operating. Ladder. Wasserwerfer with Remote Control.