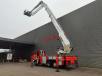

## MAN 6x2 Vema 323 TFL-E

## Beschrijving

MAN TGA 26.320 6x2.

Year: 2003. Milage: 28.200 km. Automatic. Weight: 22.000 kg. Max weight: 26.500 kg. Axle load: 1: 7500 kg. 2: 11.500 kg. 3: 7500 kg. Engine brake. Cruise Control. Electrical operated windows. On the back airsuspension. 3 Persons. Wheelbase: 1-2: 3850 mm. 1-3: 5200 mm. Analog tacho. Radio. 3th axle steering axle. Tyres: 315/70R22,5 90%. Vema 323 TFL-E. Year: 2003. Max capacity: 400 kg / 4 persons + 40 kg. Max lateral force: 400 N. Max wind speed: 12,5 m/s. 4 point outriggers. Max working height: 32.3 meter. Max outreach: 22 meter. Seat and basket operating. Ladder. Wasserwerfer with Remote Control.