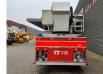

## MAN 6x2 Vema 323 TFL-E

## Beschrijving

MAN TGA 26.320 6x2.

Year: 2003. Milage: 28.200 km. Automatic. Weight: 22.000 kg. Max weight: 26.500 kg. Axle load: 1: 7500 kg. 2: 11.500 kg. 3: 7500 kg. Engine brake. Cruise Control. Electrical operated windows. On the back airsuspension. 3 Persons. Wheelbase: 1-2: 3850 mm. 1-3: 5200 mm. Analog tacho. Radio. 3th axle steering axle. Tyres: 315/70R22,5 90%. Vema 323 TFL-E. Year: 2003. Max capacity: 400 kg / 4 persons + 40 kg. Max lateral force: 400 N. Max wind speed: 12,5 m/s. 4 point outriggers. Max working height: 32.3 meter. Max outreach: 22 meter. Seat and basket operating. Ladder. Wasserwerfer with Remote Control.