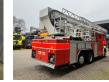

## MAN 6x2 Vema 323 TFL-E

## Beschrijving

MAN TGA 26.320 6x2.

Year: 2003. Milage: 28.200 km. Automatic. Weight: 22.000 kg. Max weight: 26.500 kg. Axle load: 1: 7500 kg. 2: 11.500 kg. 3: 7500 kg. Engine brake. Cruise Control. Electrical operated windows. On the back airsuspension. 3 Persons. Wheelbase: 1-2: 3850 mm. 1-3: 5200 mm. Analog tacho. Radio. 3th axle steering axle. Tyres: 315/70R22,5 90%. Vema 323 TFL-E. Year: 2003. Max capacity: 400 kg / 4 persons + 40 kg. Max lateral force: 400 N. Max wind speed: 12,5 m/s. 4 point outriggers. Max working height: 32.3 meter. Max outreach: 22 meter. Seat and basket operating. Ladder. Wasserwerfer with Remote Control.