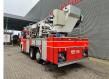

## MAN 6x2 Vema 323 TFL-E

## Beschrijving

MAN TGA 26.320 6x2.

Year: 2003. Milage: 28.200 km. Automatic. Weight: 22.000 kg. Max weight: 26.500 kg. Axle load: 1: 7500 kg. 2: 11.500 kg. 3: 7500 kg. Engine brake. Cruise Control. Electrical operated windows. On the back airsuspension. 3 Persons. Wheelbase: 1-2: 3850 mm. 1-3: 5200 mm. Analog tacho. Radio. 3th axle steering axle. Tyres: 315/70R22,5 90%. Vema 323 TFL-E. Year: 2003. Max capacity: 400 kg / 4 persons + 40 kg. Max lateral force: 400 N. Max wind speed: 12,5 m/s. 4 point outriggers. Max working height: 32.3 meter. Max outreach: 22 meter. Seat and basket operating. Ladder. Wasserwerfer with Remote Control.