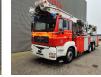

## MAN 6x2 Vema 323 TFL-E

## Beschrijving

MAN TGA 26.320 6x2.

Year: 2003. Milage: 28.200 km. Automatic. Weight: 22.000 kg. Max weight: 26.500 kg. Axle load: 1: 7500 kg. 2: 11.500 kg. 3: 7500 kg. Engine brake. Cruise Control. Electrical operated windows. On the back airsuspension. 3 Persons. Wheelbase: 1-2: 3850 mm. 1-3: 5200 mm. Analog tacho. Radio. 3th axle steering axle. Tyres: 315/70R22,5 90%. Vema 323 TFL-E. Year: 2003. Max capacity: 400 kg / 4 persons + 40 kg. Max lateral force: 400 N. Max wind speed: 12,5 m/s. 4 point outriggers. Max working height: 32.3 meter. Max outreach: 22 meter. Seat and basket operating. Ladder. Wasserwerfer with Remote Control.