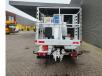

## Nissan Cabstar 35.12 Ruthmann TB 270

## Beschrijving

Nissan Cabstar 35.12.

Year: 2013. Milage: 61.644 km. Manual gearbox 5 gears. Weight: 3340 kg. Max weight: 3500 kg. Axle load: 1: 1750 kg. 2: 2200 kg. 3 Persons. Intergrated radio CD. Electrical operated windows. Wheelbase: 2850 mm. Tyres: 195/70R15 80%. Ruthmann TB 270. Year: 2013. Hours: 6412. Max capacity basket: 230 kg / 2 persons + 70 kg. Max lateral force: 400 N. Max wind speed: 12,5 m/s. Max permitted tilt: 5 degree. 4 point outriggers. Rotated basket. Electrical function in basket. Max working height: 27 meter.