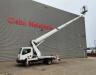

## Nissan Cabstar 35.12 Ruthmann TB 270

## Beschrijving

Nissan Cabstar 35.12.

Year: 2013. Milage: 61.644 km. Manual gearbox 5 gears. Weight: 3340 kg. Max weight: 3500 kg. Axle load: 1: 1750 kg. 2: 2200 kg. 3 Persons. Intergrated radio CD. Electrical operated windows. Wheelbase: 2850 mm. Tyres: 195/70R15 80%. Ruthmann TB 270. Year: 2013. Hours: 6412. Max capacity basket: 230 kg / 2 persons + 70 kg. Max lateral force: 400 N. Max wind speed: 12,5 m/s. Max permitted tilt: 5 degree. 4 point outriggers. Rotated basket. Electrical function in basket. Max working height: 27 meter.