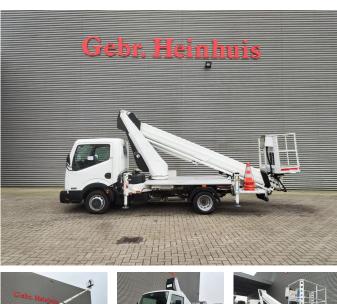

## Nissan Cabstar 35.12 Ruthmann TB 270

## Beschrijving

Nissan Cabstar 35.12.

Year: 2013. Milage: 61.644 km. Manual gearbox 5 gears. Weight: 3340 kg. Max weight: 3500 kg. Axle load: 1: 1750 kg. 2: 2200 kg. 3 Persons. Intergrated radio CD. Electrical operated windows. Wheelbase: 2850 mm. Tyres: 195/70R15 80%. Ruthmann TB 270. Year: 2013. Hours: 6412. Max capacity basket: 230 kg / 2 persons + 70 kg. Max lateral force: 400 N. Max wind speed: 12,5 m/s. Max permitted tilt: 5 degree. 4 point outriggers. Rotated basket. Electrical function in basket. Max working height: 27 meter.