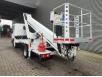

## Nissan Cabstar 35.12 Ruthmann TB 270

## Beschrijving

Nissan Cabstar 35.12.

Year: 2013. Milage: 61.644 km. Manual gearbox 5 gears. Weight: 3340 kg. Max weight: 3500 kg. Axle load: 1: 1750 kg. 2: 2200 kg. 3 Persons. Intergrated radio CD. Electrical operated windows. Wheelbase: 2850 mm. Tyres: 195/70R15 80%. Ruthmann TB 270. Year: 2013. Hours: 6412. Max capacity basket: 230 kg / 2 persons + 70 kg. Max lateral force: 400 N. Max wind speed: 12,5 m/s. Max permitted tilt: 5 degree. 4 point outriggers. Rotated basket. Electrical function in basket. Max working height: 27 meter.