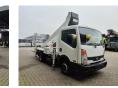

## Nissan Cabstar 35.12 Ruthmann TB 270

## Beschrijving

Nissan Cabstar 35.12.

Year: 2013. Milage: 61.644 km. Manual gearbox 5 gears. Weight: 3340 kg. Max weight: 3500 kg. Axle load: 1: 1750 kg. 2: 2200 kg. 3 Persons. Intergrated radio CD. Electrical operated windows. Wheelbase: 2850 mm. Tyres: 195/70R15 80%. Ruthmann TB 270. Year: 2013. Hours: 6412. Max capacity basket: 230 kg / 2 persons + 70 kg. Max lateral force: 400 N. Max wind speed: 12,5 m/s. Max permitted tilt: 5 degree. 4 point outriggers. Rotated basket. Electrical function in basket. Max working height: 27 meter.