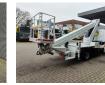

## Nissan Cabstar 35.12 Ruthmann TB 270

## Beschrijving

Nissan Cabstar 35.12.

Year: 2013. Milage: 61.644 km. Manual gearbox 5 gears. Weight: 3340 kg. Max weight: 3500 kg. Axle load: 1: 1750 kg. 2: 2200 kg. 3 Persons. Intergrated radio CD. Electrical operated windows. Wheelbase: 2850 mm. Tyres: 195/70R15 80%. Ruthmann TB 270. Year: 2013. Hours: 6412. Max capacity basket: 230 kg / 2 persons + 70 kg. Max lateral force: 400 N. Max wind speed: 12,5 m/s. Max permitted tilt: 5 degree. 4 point outriggers. Rotated basket. Electrical function in basket. Max working height: 27 meter.