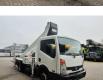

## Ruthmann TB 270 Nissan Cabstar 35.12

## Beschrijving

Nissan Cabstar 35.12.

Year: 2013. Milage: 61.644 km. Manual gearbox 5 gears. Weight: 3340 kg. Max weight: 3500 kg. Axle load: 1: 1750 kg. 2: 2200 kg. 3 Persons. Intergrated radio CD. Electrical operated windows. Wheelbase: 2850 mm. Tyres: 195/70R15 80%. Ruthmann TB 270. Year: 2013. Hours: 6412. Max capacity basket: 230 kg / 2 persons + 70 kg. Max lateral force: 400 N. Max wind speed: 12,5 m/s. Max permitted tilt: 5 degree. 4 point outriggers. Rotated basket. Electrical function in basket. Max working height: 27 meter.