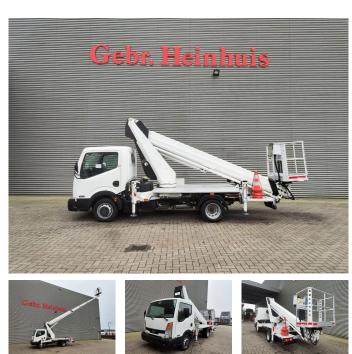

## Ruthmann TB 270 Nissan Cabstar 35.12

## Beschrijving

Nissan Cabstar 35.12.

Year: 2013. Milage: 61.644 km. Manual gearbox 5 gears. Weight: 3340 kg. Max weight: 3500 kg. Axle load: 1: 1750 kg. 2: 2200 kg. 3 Persons. Intergrated radio CD. Electrical operated windows. Wheelbase: 2850 mm. Tyres: 195/70R15 80%. Ruthmann TB 270. Year: 2013. Hours: 6412. Max capacity basket: 230 kg / 2 persons + 70 kg. Max lateral force: 400 N. Max wind speed: 12,5 m/s. Max permitted tilt: 5 degree. 4 point outriggers. Rotated basket. Electrical function in basket. Max working height: 27 meter.