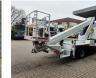

## Ruthmann TB 270 Nissan Cabstar 35.12

## Beschrijving

Nissan Cabstar 35.12.

Year: 2013. Milage: 61.644 km. Manual gearbox 5 gears. Weight: 3340 kg. Max weight: 3500 kg. Axle load: 1: 1750 kg. 2: 2200 kg. 3 Persons. Intergrated radio CD. Electrical operated windows. Wheelbase: 2850 mm. Tyres: 195/70R15 80%. Ruthmann TB 270. Year: 2013. Hours: 6412. Max capacity basket: 230 kg / 2 persons + 70 kg. Max lateral force: 400 N. Max wind speed: 12,5 m/s. Max permitted tilt: 5 degree. 4 point outriggers. Rotated basket. Electrical function in basket. Max working height: 27 meter.