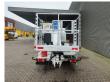

## Ruthmann TB 270 Nissan Cabstar 35.12

## Beschrijving

Nissan Cabstar 35.12.

Year: 2013. Milage: 61.644 km. Manual gearbox 5 gears. Weight: 3340 kg. Max weight: 3500 kg. Axle load: 1: 1750 kg. 2: 2200 kg. 3 Persons. Intergrated radio CD. Electrical operated windows. Wheelbase: 2850 mm. Tyres: 195/70R15 80%. Ruthmann TB 270. Year: 2013. Hours: 6412. Max capacity basket: 230 kg / 2 persons + 70 kg. Max lateral force: 400 N. Max wind speed: 12,5 m/s. Max permitted tilt: 5 degree. 4 point outriggers. Rotated basket. Electrical function in basket. Max working height: 27 meter.