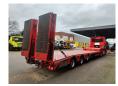

## **Beschrijving**

Thorry SA 48.

Year: 2012. 10 tons SAF axles. Weight: 12.940 kg. Load capacity: 35.060 kg. Max weight: 48.000 kg. Kingpin load: 18.000 kg. Hydraulic works on NATO. EBS ABS ALB.

7.5 tons winch.

1st axle liftaxle.

Powersteering 3 steering axles. Hydr. bridge from floor to neck.

Lenght: 3200 mm. Allu boards on neck. Radio Remote Control.

Airsuspension. Toolboxes.

2 way hydraulic ramps. Hydraulic from left to right. Lenght: 2350 + 2200 mm. Central greasing system.

Dimmensions:

Neck:

L: 3550 mm. W: 2550 mm. H: 1400 mm.

Kingpin height: 1150 mm.

Floor:

L: 9500 mm. W: 2550 mm. H: 940 mm.

Tyres: 235/75R17,5 80%.

German Trailer!