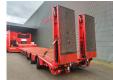

## **Beschrijving**

Thorry SA 48.

Year: 2012. 10 tons SAF axles. Weight: 12.940 kg. Load capacity: 35.060 kg. Max weight: 48.000 kg. Kingpin load: 18.000 kg. Hydraulic works on NATO. EBS ABS ALB.

7.5 tons winch.

1st axle liftaxle.

Powersteering 3 steering axles. Hydr. bridge from floor to neck.

Lenght: 3200 mm. Allu boards on neck. Radio Remote Control.

Airsuspension. Toolboxes.

2 way hydraulic ramps. Hydraulic from left to right. Lenght: 2350 + 2200 mm. Central greasing system.

Dimmensions:

Neck:

L: 3550 mm. W: 2550 mm. H: 1400 mm.

Kingpin height: 1150 mm.

Floor:

L: 9500 mm. W: 2550 mm. H: 940 mm.

Tyres: 235/75R17,5 80%.

German Trailer!