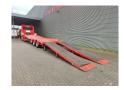

## **Beschrijving**

Thorry SA 48.

Year: 2012. 10 tons SAF axles. Weight: 12.940 kg. Load capacity: 35.060 kg. Max weight: 48.000 kg. Kingpin load: 18.000 kg. Hydraulic works on NATO. EBS ABS ALB.

7.5 tons winch.

1st axle liftaxle.

Powersteering 3 steering axles. Hydr. bridge from floor to neck.

Lenght: 3200 mm. Allu boards on neck. Radio Remote Control.

Airsuspension. Toolboxes.

2 way hydraulic ramps. Hydraulic from left to right. Lenght: 2350 + 2200 mm. Central greasing system.