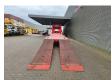

1st axle liftaxle.

Powersteering 3 steering axles. Hydr. bridge from floor to neck.

Lenght: 3200 mm. Allu boards on neck. Radio Remote Control.

Airsuspension. Toolboxes.

2 way hydraulic ramps. Hydraulic from left to right. Lenght: 2350 + 2200 mm. Central greasing system.