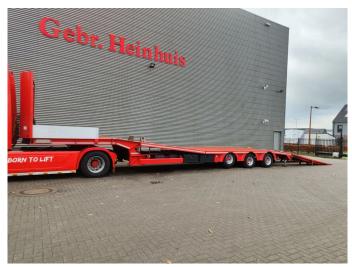

## **Beschrijving**

Thorry SA 48.

Year: 2012. 10 tons SAF axles. Weight: 12.940 kg. Load capacity: 35.060 kg. Max weight: 48.000 kg. Kingpin load: 18.000 kg. Hydraulic works on NATO. EBS ABS ALB.

7.5 tons winch.

1st axle liftaxle.

Powersteering 3 steering axles. Hydr. bridge from floor to neck.

Lenght: 3200 mm. Allu boards on neck. Radio Remote Control.

Airsuspension. Toolboxes.

2 way hydraulic ramps. Hydraulic from left to right. Lenght: 2350 + 2200 mm. Central greasing system.

Dimmensions:

Neck:

L: 3550 mm. W: 2550 mm. H: 1400 mm.

Kingpin height: 1150 mm.

Floor:

L: 9500 mm. W: 2550 mm. H: 940 mm.

Tyres: 235/75R17,5 80%.

German Trailer!