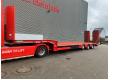

## **Beschrijving**

Thorry SA 48.

Year: 2012. 10 tons SAF axles. Weight: 12.940 kg. Load capacity: 35.060 kg. Max weight: 48.000 kg. Kingpin load: 18.000 kg. Hydraulic works on NATO. EBS ABS ALB.

7.5 tons winch.

1st axle liftaxle.

Powersteering 3 steering axles. Hydr. bridge from floor to neck.

Lenght: 3200 mm. Allu boards on neck. Radio Remote Control.

Airsuspension. Toolboxes.

2 way hydraulic ramps. Hydraulic from left to right. Lenght: 2350 + 2200 mm. Central greasing system.

Dimmensions:

Neck:

L: 3550 mm. W: 2550 mm. H: 1400 mm.

Kingpin height: 1150 mm.

Floor:

L: 9500 mm. W: 2550 mm. H: 940 mm.

Tyres: 235/75R17,5 80%.

German Trailer!