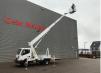

## Palfinger P210BK Nissan Cabstar 35.12 NT400

## Beschrijving

Nissan Cabstar 35.12 NT400.

Year: 2015. Manual gearbox 5 gears. Weight: 3275 kg. max weight: 3500 kg. Axle load: 1: 1750 kg. 2: 2200 kg. 3 persons. Toolboxes. Electrical operated windows. Radio CD. Wheelbase: 2850 mm. Tyres: 195/70R15 80%. Palfinger P210BK. Year: 2015. Max working presure: 180 bar. Max wind speed: 12,5 m/s. Max lateral force: 400 N. Max permitted tilt: 5 degree. 4 point outriggers. Max capacity basket: 230 kg / 2 persons + 70 kg. Electrical function + air function in basket. Rotated basket. Max working height: 21 meter.