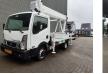

## Palfinger P210BK Nissan Cabstar 35.12 NT400

## Beschrijving

Nissan Cabstar 35.12 NT400.

Year: 2015. Manual gearbox 5 gears. Weight: 3275 kg. max weight: 3500 kg. Axle load: 1: 1750 kg. 2: 2200 kg. 3 persons. Toolboxes. Electrical operated windows. Radio CD. Wheelbase: 2850 mm. Tyres: 195/70R15 80%. Palfinger P210BK. Year: 2015. Max working presure: 180 bar. Max wind speed: 12,5 m/s. Max lateral force: 400 N. Max permitted tilt: 5 degree. 4 point outriggers. Max capacity basket: 230 kg / 2 persons + 70 kg. Electrical function + air function in basket. Rotated basket. Max working height: 21 meter.