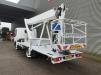

## Palfinger P210BK Nissan Cabstar 35.12 NT400

## Beschrijving

Nissan Cabstar 35.12 NT400.

Year: 2015. Manual gearbox 5 gears. Weight: 3275 kg. max weight: 3500 kg. Axle load: 1: 1750 kg. 2: 2200 kg. 3 persons. Toolboxes. Electrical operated windows. Radio CD. Wheelbase: 2850 mm. Tyres: 195/70R15 80%. Palfinger P210BK. Year: 2015. Max working presure: 180 bar. Max wind speed: 12,5 m/s. Max lateral force: 400 N. Max permitted tilt: 5 degree. 4 point outriggers. Max capacity basket: 230 kg / 2 persons + 70 kg. Electrical function + air function in basket. Rotated basket. Max working height: 21 meter.