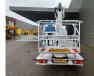

## Palfinger P210BK Nissan Cabstar 35.12 NT400

## Beschrijving

Nissan Cabstar 35.12 NT400.

Year: 2015. Manual gearbox 5 gears. Weight: 3275 kg. max weight: 3500 kg. Axle load: 1: 1750 kg. 2: 2200 kg. 3 persons. Toolboxes. Electrical operated windows. Radio CD. Wheelbase: 2850 mm. Tyres: 195/70R15 80%. Palfinger P210BK. Year: 2015. Max working presure: 180 bar. Max wind speed: 12,5 m/s. Max lateral force: 400 N. Max permitted tilt: 5 degree. 4 point outriggers. Max capacity basket: 230 kg / 2 persons + 70 kg. Electrical function + air function in basket. Rotated basket. Max working height: 21 meter.