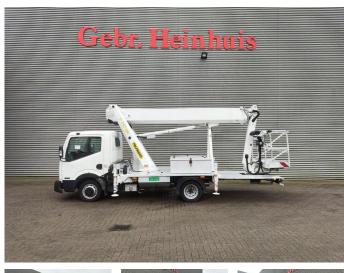

## Palfinger P210BK Nissan Cabstar 35.12 NT400

## Beschrijving

Nissan Cabstar 35.12 NT400.

Year: 2015. Manual gearbox 5 gears. Weight: 3275 kg. max weight: 3500 kg. Axle load: 1: 1750 kg. 2: 2200 kg. 3 persons. Toolboxes. Electrical operated windows. Radio CD. Wheelbase: 2850 mm. Tyres: 195/70R15 80%. Palfinger P210BK. Year: 2015. Max working presure: 180 bar. Max wind speed: 12,5 m/s. Max lateral force: 400 N. Max permitted tilt: 5 degree. 4 point outriggers. Max capacity basket: 230 kg / 2 persons + 70 kg. Electrical function + air function in basket. Rotated basket. Max working height: 21 meter.