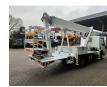

## Palfinger P210BK Nissan Cabstar 35.12 NT400

## Beschrijving

Nissan Cabstar 35.12 NT400.

Year: 2015. Manual gearbox 5 gears. Weight: 3275 kg. max weight: 3500 kg. Axle load: 1: 1750 kg. 2: 2200 kg. 3 persons. Toolboxes. Electrical operated windows. Radio CD. Wheelbase: 2850 mm. Tyres: 195/70R15 80%. Palfinger P210BK. Year: 2015. Max working presure: 180 bar. Max wind speed: 12,5 m/s. Max lateral force: 400 N. Max permitted tilt: 5 degree. 4 point outriggers. Max capacity basket: 230 kg / 2 persons + 70 kg. Electrical function + air function in basket. Rotated basket. Max working height: 21 meter.