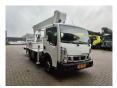

## Palfinger P210BK Nissan Cabstar 35.12 NT400

## Beschrijving

Nissan Cabstar 35.12 NT400.

Year: 2015. Manual gearbox 5 gears. Weight: 3275 kg. max weight: 3500 kg. Axle load: 1: 1750 kg. 2: 2200 kg. 3 persons. Toolboxes. Electrical operated windows. Radio CD. Wheelbase: 2850 mm. Tyres: 195/70R15 80%. Palfinger P210BK. Year: 2015. Max working presure: 180 bar. Max wind speed: 12,5 m/s. Max lateral force: 400 N. Max permitted tilt: 5 degree. 4 point outriggers. Max capacity basket: 230 kg / 2 persons + 70 kg. Electrical function + air function in basket. Rotated basket. Max working height: 21 meter.