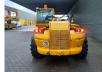

# Manitou MHT 860 L

## Beschrijving

Manitou MHT 860 L.

Year: 2012. Hours: 4085. Max weight: 13.000 kg. CE machine. Max lifting height: 8 meter. Max lift capacity: 6000 kg. 4x4x4. Side shift. 106 KW perkins engine. 20 KMH. Hydr. adjustable forks. Tyres: 480/65-22.5 60%.