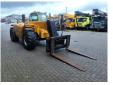

# Manitou MHT 860 L

## Beschrijving

Manitou MHT 860 L.

Year: 2012. Hours: 4085. Max weight: 13.000 kg. CE machine. Max lifting height: 8 meter. Max lift capacity: 6000 kg. 4x4x4. Side shift. 106 KW perkins engine. 20 KMH. Hydr. adjustable forks. Tyres: 480/65-22.5 60%.