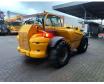

# Manitou MHT 860 L

## Beschrijving

Manitou MHT 860 L.

Year: 2012. Hours: 4085. Max weight: 13.000 kg. CE machine. Max lifting height: 8 meter. Max lift capacity: 6000 kg. 4x4x4. Side shift. 106 KW perkins engine. 20 KMH. Hydr. adjustable forks. Tyres: 480/65-22.5 60%.