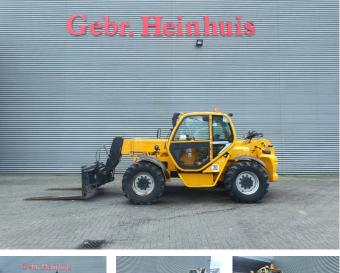

# Manitou MHT 860 L

## Beschrijving

Manitou MHT 860 L.

Year: 2012. Hours: 4085. Max weight: 13.000 kg. CE machine. Max lifting height: 8 meter. Max lift capacity: 6000 kg. 4x4x4. Side shift. 106 KW perkins engine. 20 KMH. Hydr. adjustable forks. Tyres: 480/65-22.5 60%.