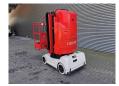

## Grove Toucan 1100 11 Meter Full Electric!

## **Beschrijving**

Grove Toucan 1100.

Year: 2000. Hours: 323. Weight: 3560 kg. CE machine.

Max capacity basket: 265 kg / 2 persons + 85 kg.

Travel height: 11 meter.
Max permitted tilt: 2 degree.
24 Volt Full electric!
Max lateral force: 400 N.
Max wind speed: 30 kmh.

Height: 2190 mm.

Non marking full rubber tyres.

ID NR: 243.

The General Terms and Conditions of Heinhuis are applicable to all adverts, offers and quotations by Heinhuis, all agreements entered into by Heinhuis and the negotiations preceding them. By any form of response you accept the applicability of the General Terms and Conditions of Heinhuis and you declare that you have taken note of these General Terms and Conditions. Our prices are export netto prices.