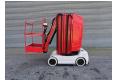

## Grove Toucan 1100 11 Meter Full Electric!

## **Beschrijving**

Grove Toucan 1100.

Year: 2000. Hours: 323. Weight: 3560 kg. CE machine.

Max capacity basket: 265 kg / 2 persons + 85 kg.

Travel height: 11 meter.
Max permitted tilt: 2 degree.
24 Volt Full electric!
Max lateral force: 400 N.
Max wind speed: 30 kmh.

Height: 2190 mm.

Non marking full rubber tyres.

ID NR: 243.

The General Terms and Conditions of Heinhuis are applicable to all adverts, offers and quotations by Heinhuis, all agreements entered into by Heinhuis and the negotiations preceding them. By any form of response you accept the applicability of the General Terms and Conditions of Heinhuis and you declare that you have taken note of these General Terms and Conditions. Our prices are export netto prices.