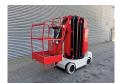

## Grove Toucan 1100 11 Meter Full Electric!

## **Beschrijving**

Grove Toucan 1100.

Year: 2000. Hours: 323. Weight: 3560 kg. CE machine.

Max capacity basket: 265 kg / 2 persons + 85 kg.

Travel height: 11 meter.
Max permitted tilt: 2 degree.
24 Volt Full electric!
Max lateral force: 400 N.
Max wind speed: 30 kmh.

Height: 2190 mm.

Non marking full rubber tyres.

ID NR: 243.

The General Terms and Conditions of Heinhuis are applicable to all adverts, offers and quotations by Heinhuis, all agreements entered into by Heinhuis and the negotiations preceding them. By any form of response you accept the applicability of the General Terms and Conditions of Heinhuis and you declare that you have taken note of these General Terms and Conditions. Our prices are export netto prices.