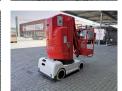

## Grove Toucan 1100 11 Meter Full Electric!

## **Beschrijving**

Grove Toucan 1100.

Year: 2000. Hours: 323. Weight: 3560 kg. CE machine.

Max capacity basket: 265 kg / 2 persons + 85 kg.

Travel height: 11 meter.
Max permitted tilt: 2 degree.
24 Volt Full electric!
Max lateral force: 400 N.
Max wind speed: 30 kmh.

Height: 2190 mm.

Non marking full rubber tyres.

ID NR: 243.

The General Terms and Conditions of Heinhuis are applicable to all adverts, offers and quotations by Heinhuis, all agreements entered into by Heinhuis and the negotiations preceding them. By any form of response you accept the applicability of the General Terms and Conditions of Heinhuis and you declare that you have taken note of these General Terms and Conditions. Our prices are export netto prices.