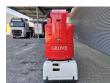

## Grove Toucan 1100 11 Meter Full Electric!

## **Beschrijving**

Grove Toucan 1100.

Year: 2000. Hours: 323. Weight: 3560 kg. CE machine.

Max capacity basket: 265 kg / 2 persons + 85 kg.

Travel height: 11 meter.
Max permitted tilt: 2 degree.
24 Volt Full electric!
Max lateral force: 400 N.
Max wind speed: 30 kmh.

Height: 2190 mm.

Non marking full rubber tyres.

ID NR: 243.

The General Terms and Conditions of Heinhuis are applicable to all adverts, offers and quotations by Heinhuis, all agreements entered into by Heinhuis and the negotiations preceding them. By any form of response you accept the applicability of the General Terms and Conditions of Heinhuis and you declare that you have taken note of these General Terms and Conditions. Our prices are export netto prices.