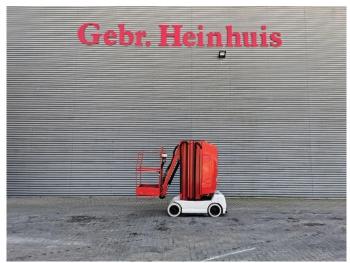

## Grove Toucan 1100 11 Meter Full Electric!

## **Beschrijving**

Grove Toucan 1100.

Year: 2000. Hours: 323. Weight: 3560 kg. CE machine.

Max capacity basket: 265 kg / 2 persons + 85 kg.

Travel height: 11 meter.
Max permitted tilt: 2 degree.
24 Volt Full electric!
Max lateral force: 400 N.
Max wind speed: 30 kmh.

Height: 2190 mm.

Non marking full rubber tyres.

ID NR: 243.

The General Terms and Conditions of Heinhuis are applicable to all adverts, offers and quotations by Heinhuis, all agreements entered into by Heinhuis and the negotiations preceding them. By any form of response you accept the applicability of the General Terms and Conditions of Heinhuis and you declare that you have taken note of these General Terms and Conditions. Our prices are export netto prices.