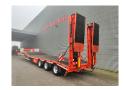

## **Beschrijving**

Hangler 3 STZL 30.

Year: 2014. 9 tons BPW axles. Weight: 12.650 kg.

Max weight: 35.000 - 41.000 kg. Kingpin load: 11.000 kg.

Hydraulic from trailer works on NATO.

1st axle liftaxle.

2nd and 3th axles steering axles (Powersteering). Hydraulic bridge from floor to neck (lenght: 2300 mm).

Slitted floor. 2 x 25 cm widened. Winch.

vvinch

Airsuspension. Allu boards on neck.

2 point hydraulic outriggers on the back.

2 way hydraulic ramps.

- hydraulic slided from left to right.

Dimmensions:

Neck:

L: 4250 mm. W: 2550 mm. H: 1360 mm.

Kingpin height: 1150 mm.

Floor: L: 9530 mm. W: 2550 mm. H: 950 mm.

Radio Remote Control! Tyres: 235/75R17,5 40%.

ID NR: 651.

The General Terms and Conditions of Heinhuis are applicable to all adverts, offers and quotations by Heinhuis, all agreements entered into by Heinhuis and the negotiations preceding them. By any form of response you accept the applicability of the General Terms and Conditions of Heinhuis and you declare that you have taken note of these General Terms and Conditions. Our prices are export netto prices.