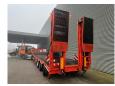

## **Beschrijving**

Hangler 3 STZL 30.

Year: 2014. 9 tons BPW axles. Weight: 12.650 kg.

Max weight: 35.000 - 41.000 kg. Kingpin load: 11.000 kg.

Hydraulic from trailer works on NATO.

1st axle liftaxle.

2nd and 3th axles steering axles (Powersteering). Hydraulic bridge from floor to neck (lenght: 2300 mm).

Slitted floor. 2 x 25 cm widened. Winch.

vvinch

Airsuspension. Allu boards on neck.

2 point hydraulic outriggers on the back.

2 way hydraulic ramps.

- hydraulic slided from left to right.

Dimmensions:

Neck:

L: 4250 mm. W: 2550 mm. H: 1360 mm.

Kingpin height: 1150 mm.

Floor: L: 9530 mm. W: 2550 mm. H: 950 mm.

Radio Remote Control! Tyres: 235/75R17,5 40%.

ID NR: 651.

The General Terms and Conditions of Heinhuis are applicable to all adverts, offers and quotations by Heinhuis, all agreements entered into by Heinhuis and the negotiations preceding them. By any form of response you accept the applicability of the General Terms and Conditions of Heinhuis and you declare that you have taken note of these General Terms and Conditions. Our prices are export netto prices.