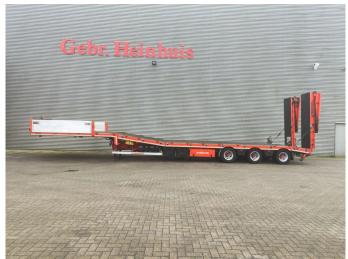

## **Beschrijving**

Hangler 3 STZL 30.

Year: 2014. 9 tons BPW axles. Weight: 12.650 kg.

Max weight: 35.000 - 41.000 kg. Kingpin load: 11.000 kg.

Hydraulic from trailer works on NATO.

1st axle liftaxle.

2nd and 3th axles steering axles (Powersteering). Hydraulic bridge from floor to neck (lenght: 2300 mm).

Slitted floor. 2 x 25 cm widened. Winch.

vvinch

Airsuspension. Allu boards on neck.

2 point hydraulic outriggers on the back.

2 way hydraulic ramps.

- hydraulic slided from left to right.

Dimmensions:

Neck:

L: 4250 mm. W: 2550 mm. H: 1360 mm.

Kingpin height: 1150 mm.

Floor: L: 9530 mm. W: 2550 mm. H: 950 mm.

Radio Remote Control! Tyres: 235/75R17,5 40%.

ID NR: 651.

The General Terms and Conditions of Heinhuis are applicable to all adverts, offers and quotations by Heinhuis, all agreements entered into by Heinhuis and the negotiations preceding them. By any form of response you accept the applicability of the General Terms and Conditions of Heinhuis and you declare that you have taken note of these General Terms and Conditions. Our prices are export netto prices.