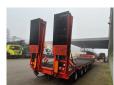

## **Beschrijving**

Hangler 3 STZL 30.

Year: 2014. 9 tons BPW axles. Weight: 12.650 kg.

Max weight: 35.000 - 41.000 kg. Kingpin load: 11.000 kg.

Hydraulic from trailer works on NATO.

1st axle liftaxle.

2nd and 3th axles steering axles (Powersteering). Hydraulic bridge from floor to neck (lenght: 2300 mm).

Slitted floor. 2 x 25 cm widened. Winch.

vvinch

Airsuspension. Allu boards on neck.

2 point hydraulic outriggers on the back.

2 way hydraulic ramps.

- hydraulic slided from left to right.

Dimmensions:

Neck:

L: 4250 mm. W: 2550 mm. H: 1360 mm.

Kingpin height: 1150 mm.

Floor: L: 9530 mm. W: 2550 mm. H: 950 mm.

Radio Remote Control! Tyres: 235/75R17,5 40%.

ID NR: 651.

The General Terms and Conditions of Heinhuis are applicable to all adverts, offers and quotations by Heinhuis, all agreements entered into by Heinhuis and the negotiations preceding them. By any form of response you accept the applicability of the General Terms and Conditions of Heinhuis and you declare that you have taken note of these General Terms and Conditions. Our prices are export netto prices.