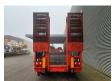

## **Beschrijving**

Hangler 3 STZL 30.

Year: 2014. 9 tons BPW axles. Weight: 12.650 kg.

Max weight: 35.000 - 41.000 kg. Kingpin load: 11.000 kg.

Hydraulic from trailer works on NATO.

1st axle liftaxle.

2nd and 3th axles steering axles (Powersteering). Hydraulic bridge from floor to neck (lenght: 2300 mm).

Slitted floor. 2 x 25 cm widened. Winch.

vvinch

Airsuspension. Allu boards on neck.

2 point hydraulic outriggers on the back.

2 way hydraulic ramps.

- hydraulic slided from left to right.

Dimmensions:

Neck:

L: 4250 mm. W: 2550 mm. H: 1360 mm.

Kingpin height: 1150 mm.

Floor: L: 9530 mm. W: 2550 mm. H: 950 mm.

Radio Remote Control! Tyres: 235/75R17,5 40%.

ID NR: 651.

The General Terms and Conditions of Heinhuis are applicable to all adverts, offers and quotations by Heinhuis, all agreements entered into by Heinhuis and the negotiations preceding them. By any form of response you accept the applicability of the General Terms and Conditions of Heinhuis and you declare that you have taken note of these General Terms and Conditions. Our prices are export netto prices.