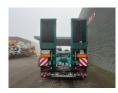

## Beschrijving

Faymonville F-S45-1AAF.

Year: 2020. 12 tons SAF axles. Weight: 17.400 kg. Load capacity: 67.600 kg. Max weight: 85.000 kg. Kingpin load: 25.000 kg. Hydr. gooseneck.

1st and 2nd axles liftaxles. 1st axle nachlaufgelenkt.

2nd, 3th,4th and 5th axles steering axles (powersteering).

3 meter extandable. 2 x 25 cm widened.

Allu boards and toolbox on gooseneck. Hydraulic from trailer works on NATO.

Hydr. suspension. Zink coated.

Betweentable: 30 cm.

Excavator bridge: 3900 x 780 mm.

2 way hydraulic ramps.
- lenght: 2800 + 1700 mm.
- hydraulic from left to right.

Dimmensions:

Neck:

L: 3700 mm. W: 2500 mm. H: 1600 mm.

Kingpin height: 1300 mm.

Floor:

L: 9400 mm. W: 2750 mm. H: 900 mm.

Tyres: 245/70R17.5 80%.

Topcondition!

German Trailer!

ID NR: 621.

The General Terms and Conditions of Heinhuis are applicable to all adverts, offers and quotations by Heinhuis, all agreements entered into by Heinhuis and the negotiations preceding them. By any form of response you accept the applicability of the General Terms and Conditions of Heinhuis and you declare that you have taken note of these General Terms and Conditions. Our prices are export netto prices.