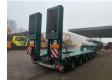

## Beschrijving

Faymonville F-S45-1AAF.

Year: 2020. 12 tons SAF axles. Weight: 17.400 kg. Load capacity: 67.600 kg. Max weight: 85.000 kg. Kingpin load: 25.000 kg. Hydr. gooseneck.

1st and 2nd axles liftaxles. 1st axle nachlaufgelenkt.

2nd, 3th,4th and 5th axles steering axles (powersteering).

3 meter extandable. 2 x 25 cm widened.

Allu boards and toolbox on gooseneck. Hydraulic from trailer works on NATO.

Hydr. suspension. Zink coated.

Betweentable: 30 cm.

Excavator bridge: 3900 x 780 mm.

2 way hydraulic ramps.
- lenght: 2800 + 1700 mm.
- hydraulic from left to right.

Dimmensions:

Neck:

L: 3700 mm. W: 2500 mm. H: 1600 mm.

Kingpin height: 1300 mm.

Floor:

L: 9400 mm. W: 2750 mm. H: 900 mm.

Tyres: 245/70R17.5 80%.

Topcondition!

German Trailer!

ID NR: 621.

The General Terms and Conditions of Heinhuis are applicable to all adverts, offers and quotations by Heinhuis, all agreements entered into by Heinhuis and the negotiations preceding them. By any form of response you accept the applicability of the General Terms and Conditions of Heinhuis and you declare that you have taken note of these General Terms and Conditions. Our prices are export netto prices.