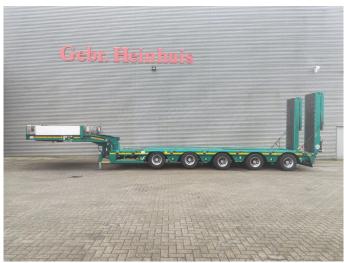

## Faymonville F-S45-1AAF

## Beschrijving

Faymonville F-S45-1AAF.

Year: 2020. 12 tons SAF axles. Weight: 17.400 kg. Load capacity: 67.600 kg. Max weight: 85.000 kg. Kingpin load: 25.000 kg. Hydr. gooseneck.

1st and 2nd axles liftaxles. 1st axle nachlaufgelenkt.

2nd, 3th,4th and 5th axles steering axles (powersteering).

3 meter extandable. 2 x 25 cm widened.

Allu boards and toolbox on gooseneck. Hydraulic from trailer works on NATO.

Hydr. suspension. Zink coated.

Betweentable: 30 cm.

Excavator bridge: 3900 x 780 mm.

2 way hydraulic ramps.
- lenght: 2800 + 1700 mm.
- hydraulic from left to right.

Dimmensions:

Neck:

L: 3700 mm. W: 2500 mm. H: 1600 mm.

Kingpin height: 1300 mm.

Floor:

L: 9400 mm. W: 2750 mm. H: 900 mm.

Tyres: 245/70R17.5 80%.

Topcondition!

German Trailer!

ID NR: 621.

The General Terms and Conditions of Heinhuis are applicable to all adverts, offers and quotations by Heinhuis, all agreements entered into by Heinhuis and the negotiations preceding them. By any form of response you accept the applicability of the General Terms and Conditions of Heinhuis and you declare that you have taken note of these General Terms and Conditions. Our prices are export netto prices.