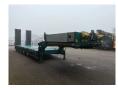

## Beschrijving

Faymonville F-S45-1AAF.

Year: 2020. 12 tons SAF axles. Weight: 17.400 kg. Load capacity: 67.600 kg. Max weight: 85.000 kg. Kingpin load: 25.000 kg. Hydr. gooseneck.

1st and 2nd axles liftaxles. 1st axle nachlaufgelenkt.

2nd, 3th,4th and 5th axles steering axles (powersteering).

3 meter extandable. 2 x 25 cm widened.

Allu boards and toolbox on gooseneck. Hydraulic from trailer works on NATO.

Hydr. suspension. Zink coated.

Betweentable: 30 cm.

Excavator bridge: 3900 x 780 mm.

2 way hydraulic ramps.
- lenght: 2800 + 1700 mm.
- hydraulic from left to right.

Dimmensions:

Neck:

L: 3700 mm. W: 2500 mm. H: 1600 mm.

Kingpin height: 1300 mm.

Floor:

L: 9400 mm. W: 2750 mm. H: 900 mm.

Tyres: 245/70R17.5 80%.

Topcondition!

German Trailer!

ID NR: 621.

The General Terms and Conditions of Heinhuis are applicable to all adverts, offers and quotations by Heinhuis, all agreements entered into by Heinhuis and the negotiations preceding them. By any form of response you accept the applicability of the General Terms and Conditions of Heinhuis and you declare that you have taken note of these General Terms and Conditions. Our prices are export netto prices.