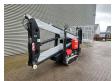

## Teupen Leo 13 GT

## **Beschrijving**

Teupen Leo 13 GT.

Year: 2013. Hours: 4649. Weight: 1400 kg. CE Machine.

Max capacity basket: 200 kg / 2 persons + 40 kg.

230 V / 50 Hz / 16 A.

Max working presure: 190 Bar. Max lateral force: 400 N. Max wind speed: 12,5 m/s. Max permitted tilt: 1 degree.

Non marking tracks.

UC: 80%. Petrol + Electric.

Electrical function in basket. Max working height: 13 meter.

ID NR: 310 E.

The General Terms and Conditions of Heinhuis are applicable to all adverts, offers and quotations by Heinhuis, all agreements entered into by Heinhuis and the negotiations preceding them. By any form of response you accept the applicability of the General Terms and Conditions of Heinhuis and you declare that you have taken note of these General Terms and Conditions. Our prices are export netto prices.