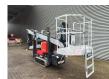

## Teupen Leo 13 GT

## **Beschrijving**

Teupen Leo 13 GT.

Year: 2013. Hours: 4649. Weight: 1400 kg. CE Machine.

Max capacity basket: 200 kg / 2 persons + 40 kg.

230 V / 50 Hz / 16 A.

Max working presure: 190 Bar. Max lateral force: 400 N. Max wind speed: 12,5 m/s. Max permitted tilt: 1 degree.

Non marking tracks.

UC: 80%. Petrol + Electric.

Electrical function in basket. Max working height: 13 meter.

ID NR: 310 E.

The General Terms and Conditions of Heinhuis are applicable to all adverts, offers and quotations by Heinhuis, all agreements entered into by Heinhuis and the negotiations preceding them. By any form of response you accept the applicability of the General Terms and Conditions of Heinhuis and you declare that you have taken note of these General Terms and Conditions. Our prices are export netto prices.