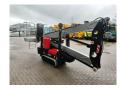

## Teupen Leo 13 GT

## **Beschrijving**

Teupen Leo 13 GT.

Year: 2013. Hours: 4649. Weight: 1400 kg. CE Machine.

Max capacity basket: 200 kg / 2 persons + 40 kg.

230 V / 50 Hz / 16 A.

Max working presure: 190 Bar. Max lateral force: 400 N. Max wind speed: 12,5 m/s. Max permitted tilt: 1 degree.

Non marking tracks.

UC: 80%. Petrol + Electric.

Electrical function in basket. Max working height: 13 meter.

ID NR: 310 E.

The General Terms and Conditions of Heinhuis are applicable to all adverts, offers and quotations by Heinhuis, all agreements entered into by Heinhuis and the negotiations preceding them. By any form of response you accept the applicability of the General Terms and Conditions of Heinhuis and you declare that you have taken note of these General Terms and Conditions. Our prices are export netto prices.