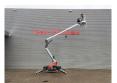

## Teupen Leo 13 GT

## **Beschrijving**

Teupen Leo 13 GT.

Year: 2013. Hours: 4649. Weight: 1400 kg. CE Machine.

Max capacity basket: 200 kg / 2 persons + 40 kg.

230 V / 50 Hz / 16 A.

Max working presure: 190 Bar. Max lateral force: 400 N. Max wind speed: 12,5 m/s. Max permitted tilt: 1 degree.

Non marking tracks.

UC: 80%. Petrol + Electric.

Electrical function in basket. Max working height: 13 meter.

ID NR: 310 E.

The General Terms and Conditions of Heinhuis are applicable to all adverts, offers and quotations by Heinhuis, all agreements entered into by Heinhuis and the negotiations preceding them. By any form of response you accept the applicability of the General Terms and Conditions of Heinhuis and you declare that you have taken note of these General Terms and Conditions. Our prices are export netto prices.