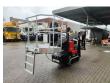

## Teupen Leo 13 GT

## **Beschrijving**

Teupen Leo 13 GT.

Year: 2013. Hours: 4649. Weight: 1400 kg. CE Machine.

Max capacity basket: 200 kg / 2 persons + 40 kg.

230 V / 50 Hz / 16 A.

Max working presure: 190 Bar. Max lateral force: 400 N. Max wind speed: 12,5 m/s. Max permitted tilt: 1 degree.

Non marking tracks.

UC: 80%. Petrol + Electric.

Electrical function in basket. Max working height: 13 meter.

ID NR: 310 E.

The General Terms and Conditions of Heinhuis are applicable to all adverts, offers and quotations by Heinhuis, all agreements entered into by Heinhuis and the negotiations preceding them. By any form of response you accept the applicability of the General Terms and Conditions of Heinhuis and you declare that you have taken note of these General Terms and Conditions. Our prices are export netto prices.