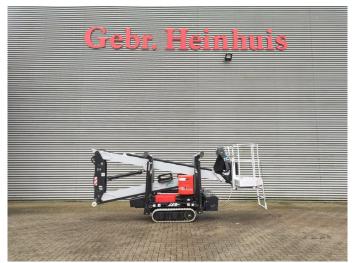

## Teupen Leo 13 GT

## **Beschrijving**

Teupen Leo 13 GT.

Year: 2013. Hours: 4649. Weight: 1400 kg. CE Machine.

Max capacity basket: 200 kg / 2 persons + 40 kg.

230 V / 50 Hz / 16 A.

Max working presure: 190 Bar. Max lateral force: 400 N. Max wind speed: 12,5 m/s. Max permitted tilt: 1 degree.

Non marking tracks.

UC: 80%. Petrol + Electric.

Electrical function in basket. Max working height: 13 meter.

ID NR: 310 E.

The General Terms and Conditions of Heinhuis are applicable to all adverts, offers and quotations by Heinhuis, all agreements entered into by Heinhuis and the negotiations preceding them. By any form of response you accept the applicability of the General Terms and Conditions of Heinhuis and you declare that you have taken note of these General Terms and Conditions. Our prices are export netto prices.