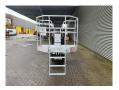

## Teupen Leo 13 GT

## **Beschrijving**

Teupen Leo 13 GT.

Year: 2013. Hours: 4649. Weight: 1400 kg. CE Machine.

Max capacity basket: 200 kg / 2 persons + 40 kg.

230 V / 50 Hz / 16 A.

Max working presure: 190 Bar. Max lateral force: 400 N. Max wind speed: 12,5 m/s. Max permitted tilt: 1 degree.

Non marking tracks.

UC: 80%. Petrol + Electric.

Electrical function in basket. Max working height: 13 meter.

ID NR: 310 E.

The General Terms and Conditions of Heinhuis are applicable to all adverts, offers and quotations by Heinhuis, all agreements entered into by Heinhuis and the negotiations preceding them. By any form of response you accept the applicability of the General Terms and Conditions of Heinhuis and you declare that you have taken note of these General Terms and Conditions. Our prices are export netto prices.