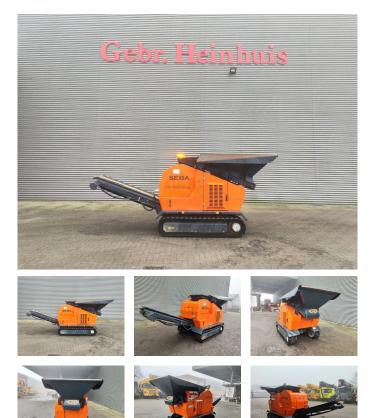

# Seba Litetrack 50-30

## Beschrijving

SEBA Litetrack 50-30.

Year: 2018. Hours: 651. Weight: 3400 kg. CE machine. 21.5 KW. Radio Remote Control. Jaw crusher 500x300 mm. Capacity: 6-15 kub/h. UC: 80%. Dimmensions: L: 4550 mm. W: 1580 mm. H: 1950 mm.