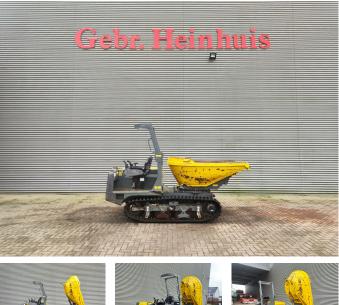

## WACKER NEUSON Compact Dumper DT 25

## Beschrijving

Wacker Neuson Compact Dumper DT 25.

Year: 2015. Hours: 43 on hourmeter. Weight: 2840 kg. CE Machine. Max capacity: 2500 kg. 33 KW Kubota V2403 engine. Rotated seat. UC: 80%.

ID NR: 170.

The General Terms and Conditions of Heinhuis are applicable to all adverts, offers and quotations by Heinhuis, all agreements entered into by Heinhuis and the negotiations preceding them. By any form of response you accept the applicability of the General Terms and Conditions of Heinhuis and you declare that you have taken note of these General Terms and Conditions. Our prices are export netto prices.