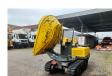

## WACKER NEUSON Compact Dumper DT 25

## Beschrijving

Wacker Neuson Compact Dumper DT 25.

Year: 2015. Hours: 43 on hourmeter. Weight: 2840 kg. CE Machine. Max capacity: 2500 kg. 33 KW Kubota V2403 engine. Rotated seat. UC: 80%.

ID NR: 170.

The General Terms and Conditions of Heinhuis are applicable to all adverts, offers and quotations by Heinhuis, all agreements entered into by Heinhuis and the negotiations preceding them. By any form of response you accept the applicability of the General Terms and Conditions of Heinhuis and you declare that you have taken note of these General Terms and Conditions. Our prices are export netto prices.