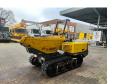

## WACKER NEUSON Compact Dumper DT 25

## Beschrijving

Wacker Neuson Compact Dumper DT 25.

Year: 2015. Hours: 43 on hourmeter. Weight: 2840 kg. CE Machine. Max capacity: 2500 kg. 33 KW Kubota V2403 engine. Rotated seat. UC: 80%.

ID NR: 170.

The General Terms and Conditions of Heinhuis are applicable to all adverts, offers and quotations by Heinhuis, all agreements entered into by Heinhuis and the negotiations preceding them. By any form of response you accept the applicability of the General Terms and Conditions of Heinhuis and you declare that you have taken note of these General Terms and Conditions. Our prices are export netto prices.