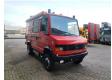

## Mercedes-Benz 814D 4x4 DAKA

## **Beschrijving**

Mercedes Benz 814D 4x4 DAKA.

Year: 1993.

Milage: 12.769 km. Manual gearbox 5 gears. Max weight: 7490 kg.

Axle load: 1: 3000 kg. 2: 5600 kg. 3 Persons.

Wheelbase: 3100 mm.

lichmast.

Sliding door right side. Tyres: 215/75R17,5 80%.

## EX FEUERWEHR LIKE NEW!

ID NR: 432.

The General Terms and Conditions of Heinhuis are applicable to all adverts, offers and quotations by Heinhuis, all agreements entered into by Heinhuis and the negotiations preceding them. By any form of response you accept the applicability of the General Terms and Conditions of Heinhuis and you declare that you have taken note of these General Terms and Conditions. Our prices are export netto prices.