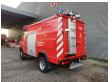

## Mercedes-Benz 814D 4x4 DAKA

## **Beschrijving**

Mercedes Benz 814D 4x4 DAKA.

Year: 1993.

Milage: 12.769 km. Manual gearbox 5 gears. Max weight: 7490 kg.

Axle load: 1: 3000 kg. 2: 5600 kg. 3 Persons.

Wheelbase: 3100 mm.

lichmast.

Sliding door right side. Tyres: 215/75R17,5 80%.

## EX FEUERWEHR LIKE NEW!

ID NR: 432.

The General Terms and Conditions of Heinhuis are applicable to all adverts, offers and quotations by Heinhuis, all agreements entered into by Heinhuis and the negotiations preceding them. By any form of response you accept the applicability of the General Terms and Conditions of Heinhuis and you declare that you have taken note of these General Terms and Conditions. Our prices are export netto prices.