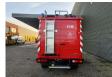

## Mercedes-Benz 814D 4x4 DAKA

## **Beschrijving**

Mercedes Benz 814D 4x4 DAKA.

Year: 1993.

Milage: 12.769 km. Manual gearbox 5 gears. Max weight: 7490 kg.

Axle load: 1: 3000 kg. 2: 5600 kg. 3 Persons.

Wheelbase: 3100 mm.

lichmast.

Sliding door right side. Tyres: 215/75R17,5 80%.

## EX FEUERWEHR LIKE NEW!

ID NR: 432.

The General Terms and Conditions of Heinhuis are applicable to all adverts, offers and quotations by Heinhuis, all agreements entered into by Heinhuis and the negotiations preceding them. By any form of response you accept the applicability of the General Terms and Conditions of Heinhuis and you declare that you have taken note of these General Terms and Conditions. Our prices are export netto prices.