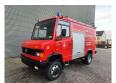

## Mercedes-Benz 814D 4x4 DAKA

## **Beschrijving**

Mercedes Benz 814D 4x4 DAKA.

Year: 1993.

Milage: 12.769 km. Manual gearbox 5 gears. Max weight: 7490 kg.

Axle load: 1: 3000 kg. 2: 5600 kg. 3 Persons.

Wheelbase: 3100 mm.

lichmast.

Sliding door right side. Tyres: 215/75R17,5 80%.

## EX FEUERWEHR LIKE NEW!

ID NR: 432.

The General Terms and Conditions of Heinhuis are applicable to all adverts, offers and quotations by Heinhuis, all agreements entered into by Heinhuis and the negotiations preceding them. By any form of response you accept the applicability of the General Terms and Conditions of Heinhuis and you declare that you have taken note of these General Terms and Conditions. Our prices are export netto prices.