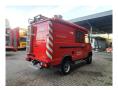

## Mercedes-Benz 814D 4x4 DAKA

## **Beschrijving**

Mercedes Benz 814D 4x4 DAKA.

Year: 1993.

Milage: 12.769 km. Manual gearbox 5 gears. Max weight: 7490 kg.

Axle load: 1: 3000 kg. 2: 5600 kg. 3 Persons.

Wheelbase: 3100 mm.

lichmast.

Sliding door right side. Tyres: 215/75R17,5 80%.

## EX FEUERWEHR LIKE NEW!

ID NR: 432.

The General Terms and Conditions of Heinhuis are applicable to all adverts, offers and quotations by Heinhuis, all agreements entered into by Heinhuis and the negotiations preceding them. By any form of response you accept the applicability of the General Terms and Conditions of Heinhuis and you declare that you have taken note of these General Terms and Conditions. Our prices are export netto prices.