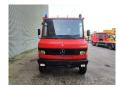

## Mercedes-Benz 814D 4x4 DAKA

## **Beschrijving**

Mercedes Benz 814D 4x4 DAKA.

Year: 1993.

Milage: 12.769 km. Manual gearbox 5 gears. Max weight: 7490 kg.

Axle load: 1: 3000 kg. 2: 5600 kg. 3 Persons.

Wheelbase: 3100 mm.

lichmast.

Sliding door right side. Tyres: 215/75R17,5 80%.

## EX FEUERWEHR LIKE NEW!

ID NR: 432.

The General Terms and Conditions of Heinhuis are applicable to all adverts, offers and quotations by Heinhuis, all agreements entered into by Heinhuis and the negotiations preceding them. By any form of response you accept the applicability of the General Terms and Conditions of Heinhuis and you declare that you have taken note of these General Terms and Conditions. Our prices are export netto prices.