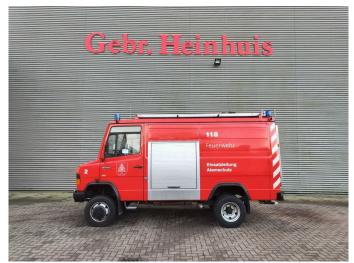

## Mercedes-Benz 814D 4x4 DAKA

## **Beschrijving**

Mercedes Benz 814D 4x4 DAKA.

Year: 1993.

Milage: 12.769 km. Manual gearbox 5 gears. Max weight: 7490 kg.

Axle load: 1: 3000 kg. 2: 5600 kg. 3 Persons.

Wheelbase: 3100 mm.

lichmast.

Sliding door right side. Tyres: 215/75R17,5 80%.

## EX FEUERWEHR LIKE NEW!

ID NR: 432.

The General Terms and Conditions of Heinhuis are applicable to all adverts, offers and quotations by Heinhuis, all agreements entered into by Heinhuis and the negotiations preceding them. By any form of response you accept the applicability of the General Terms and Conditions of Heinhuis and you declare that you have taken note of these General Terms and Conditions. Our prices are export netto prices.