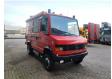

## Mercedes-Benz 814D 4x4 DAKA

## **Beschrijving**

BPM: De getoonde prijs is exclusief BPM

Mercedes Benz 814D 4x4 DAKA.

Year: 1993.

Milage: 12.769 km. Manual gearbox 5 gears. Max weight: 7490 kg.

Axle load: 1: 3000 kg. 2: 5600 kg. 3 Persons.

Wheelbase: 3100 mm.

lichmast.

Sliding door right side. Tyres: 215/75R17,5 80%.

EX FEUERWEHR LIKE NEW!

ID NR: 432.

The General Terms and Conditions of Heinhuis are applicable to all adverts, offers and quotations by Heinhuis, all agreements entered into by Heinhuis and the negotiations preceding them. By any form of response you accept the applicability of the General Terms and Conditions of Heinhuis and you declare that you have taken note of these General Terms and Conditions. Our prices are export netto prices.