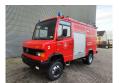

## Mercedes-Benz 814D 4x4 DAKA

## **Beschrijving**

BPM: De getoonde prijs is exclusief BPM

Mercedes Benz 814D 4x4 DAKA.

Year: 1993.

Milage: 12.769 km. Manual gearbox 5 gears. Max weight: 7490 kg.

Axle load: 1: 3000 kg. 2: 5600 kg. 3 Persons.

Wheelbase: 3100 mm.

lichmast.

Sliding door right side. Tyres: 215/75R17,5 80%.

EX FEUERWEHR LIKE NEW!

ID NR: 432.

The General Terms and Conditions of Heinhuis are applicable to all adverts, offers and quotations by Heinhuis, all agreements entered into by Heinhuis and the negotiations preceding them. By any form of response you accept the applicability of the General Terms and Conditions of Heinhuis and you declare that you have taken note of these General Terms and Conditions. Our prices are export netto prices.