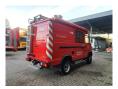

## Mercedes-Benz 814D 4x4 DAKA

## **Beschrijving**

BPM: De getoonde prijs is exclusief BPM

Mercedes Benz 814D 4x4 DAKA.

Year: 1993.

Milage: 12.769 km. Manual gearbox 5 gears. Max weight: 7490 kg.

Axle load: 1: 3000 kg. 2: 5600 kg. 3 Persons.

Wheelbase: 3100 mm.

lichmast.

Sliding door right side. Tyres: 215/75R17,5 80%.

EX FEUERWEHR LIKE NEW!

ID NR: 432.

The General Terms and Conditions of Heinhuis are applicable to all adverts, offers and quotations by Heinhuis, all agreements entered into by Heinhuis and the negotiations preceding them. By any form of response you accept the applicability of the General Terms and Conditions of Heinhuis and you declare that you have taken note of these General Terms and Conditions. Our prices are export netto prices.