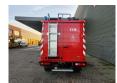

## Mercedes-Benz 814D 4x4 DAKA

## **Beschrijving**

BPM: De getoonde prijs is exclusief BPM

Mercedes Benz 814D 4x4 DAKA.

Year: 1993.

Milage: 12.769 km. Manual gearbox 5 gears. Max weight: 7490 kg.

Axle load: 1: 3000 kg. 2: 5600 kg. 3 Persons.

Wheelbase: 3100 mm.

lichmast.

Sliding door right side. Tyres: 215/75R17,5 80%.

EX FEUERWEHR LIKE NEW!

ID NR: 432.

The General Terms and Conditions of Heinhuis are applicable to all adverts, offers and quotations by Heinhuis, all agreements entered into by Heinhuis and the negotiations preceding them. By any form of response you accept the applicability of the General Terms and Conditions of Heinhuis and you declare that you have taken note of these General Terms and Conditions. Our prices are export netto prices.