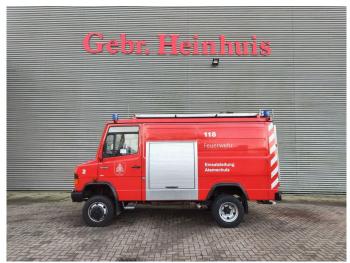

## Mercedes-Benz 814D 4x4 DAKA

## **Beschrijving**

BPM: De getoonde prijs is exclusief BPM

Mercedes Benz 814D 4x4 DAKA.

Year: 1993.

Milage: 12.769 km. Manual gearbox 5 gears. Max weight: 7490 kg.

Axle load: 1: 3000 kg. 2: 5600 kg. 3 Persons.

Wheelbase: 3100 mm.

lichmast.

Sliding door right side. Tyres: 215/75R17,5 80%.

EX FEUERWEHR LIKE NEW!

ID NR: 432.

The General Terms and Conditions of Heinhuis are applicable to all adverts, offers and quotations by Heinhuis, all agreements entered into by Heinhuis and the negotiations preceding them. By any form of response you accept the applicability of the General Terms and Conditions of Heinhuis and you declare that you have taken note of these General Terms and Conditions. Our prices are export netto prices.