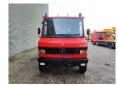

## Mercedes-Benz 814D 4x4 DAKA

## **Beschrijving**

BPM: De getoonde prijs is exclusief BPM

Mercedes Benz 814D 4x4 DAKA.

Year: 1993.

Milage: 12.769 km. Manual gearbox 5 gears. Max weight: 7490 kg.

Axle load: 1: 3000 kg. 2: 5600 kg. 3 Persons.

Wheelbase: 3100 mm.

lichmast.

Sliding door right side. Tyres: 215/75R17,5 80%.

EX FEUERWEHR LIKE NEW!

ID NR: 432.

The General Terms and Conditions of Heinhuis are applicable to all adverts, offers and quotations by Heinhuis, all agreements entered into by Heinhuis and the negotiations preceding them. By any form of response you accept the applicability of the General Terms and Conditions of Heinhuis and you declare that you have taken note of these General Terms and Conditions. Our prices are export netto prices.