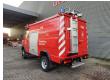

## Mercedes-Benz 814D 4x4 DAKA

## **Beschrijving**

BPM: De getoonde prijs is exclusief BPM

Mercedes Benz 814D 4x4 DAKA.

Year: 1993.

Milage: 12.769 km. Manual gearbox 5 gears. Max weight: 7490 kg.

Axle load: 1: 3000 kg. 2: 5600 kg. 3 Persons.

Wheelbase: 3100 mm.

lichmast.

Sliding door right side. Tyres: 215/75R17,5 80%.

EX FEUERWEHR LIKE NEW!

ID NR: 432.

The General Terms and Conditions of Heinhuis are applicable to all adverts, offers and quotations by Heinhuis, all agreements entered into by Heinhuis and the negotiations preceding them. By any form of response you accept the applicability of the General Terms and Conditions of Heinhuis and you declare that you have taken note of these General Terms and Conditions. Our prices are export netto prices.