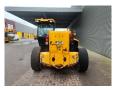

## JCB 560-80 Wastemaster

## Beschrijving

JCB 560-80 Wastemaster.

Year: 2017. Hours: 10.989. CE machine. Airconditioning. Joystick. 4x4x4. Ad Blue. T4IV.

Tyres: 13.00-24 Full Rubber.

ID NR: 368.

The General Terms and Conditions of Heinhuis are applicable to all adverts, offers and quotations by Heinhuis, all agreements entered into by Heinhuis and the negotiations preceding them. By any form of response you accept the applicability of the General Terms and Conditions of Heinhuis and you declare that you have taken note of these General Terms and Conditions. Our prices are export netto prices.