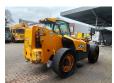

## JCB 560-80 Wastemaster

## Beschrijving

JCB 560-80 Wastemaster.

Year: 2017. Hours: 10.989. CE machine. Airconditioning. Joystick. 4x4x4. Ad Blue. T4IV.

Tyres: 13.00-24 Full Rubber.

ID NR: 368.

The General Terms and Conditions of Heinhuis are applicable to all adverts, offers and quotations by Heinhuis, all agreements entered into by Heinhuis and the negotiations preceding them. By any form of response you accept the applicability of the General Terms and Conditions of Heinhuis and you declare that you have taken note of these General Terms and Conditions. Our prices are export netto prices.