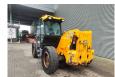

## JCB 560-80 Wastemaster

## Beschrijving

JCB 560-80 Wastemaster.

Year: 2017. Hours: 10.989. CE machine. Airconditioning. Joystick. 4x4x4. Ad Blue. T4IV.

Tyres: 13.00-24 Full Rubber.

ID NR: 368.

The General Terms and Conditions of Heinhuis are applicable to all adverts, offers and quotations by Heinhuis, all agreements entered into by Heinhuis and the negotiations preceding them. By any form of response you accept the applicability of the General Terms and Conditions of Heinhuis and you declare that you have taken note of these General Terms and Conditions. Our prices are export netto prices.