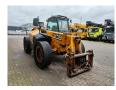

## JCB 560-80 Wastemaster

## Beschrijving

JCB 560-80 Wastemaster.

Year: 2017. Hours: 10.989. CE machine. Airconditioning. Joystick. 4x4x4. Ad Blue. T4IV.

Tyres: 13.00-24 Full Rubber.

ID NR: 368.

The General Terms and Conditions of Heinhuis are applicable to all adverts, offers and quotations by Heinhuis, all agreements entered into by Heinhuis and the negotiations preceding them. By any form of response you accept the applicability of the General Terms and Conditions of Heinhuis and you declare that you have taken note of these General Terms and Conditions. Our prices are export netto prices.