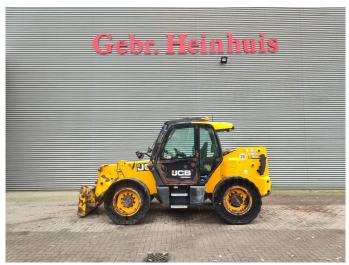

## JCB 560-80 Wastemaster

## Beschrijving

JCB 560-80 Wastemaster.

Year: 2017. Hours: 10.989. CE machine. Airconditioning. Joystick. 4x4x4. Ad Blue. T4IV.

Tyres: 13.00-24 Full Rubber.

ID NR: 368.

The General Terms and Conditions of Heinhuis are applicable to all adverts, offers and quotations by Heinhuis, all agreements entered into by Heinhuis and the negotiations preceding them. By any form of response you accept the applicability of the General Terms and Conditions of Heinhuis and you declare that you have taken note of these General Terms and Conditions. Our prices are export netto prices.