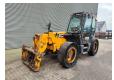

## JCB 560-80 Wastemaster

## Beschrijving

JCB 560-80 Wastemaster.

Year: 2017. Hours: 10.989. CE machine. Airconditioning. Joystick. 4x4x4. Ad Blue. T4IV.

Tyres: 13.00-24 Full Rubber.

ID NR: 368.

The General Terms and Conditions of Heinhuis are applicable to all adverts, offers and quotations by Heinhuis, all agreements entered into by Heinhuis and the negotiations preceding them. By any form of response you accept the applicability of the General Terms and Conditions of Heinhuis and you declare that you have taken note of these General Terms and Conditions. Our prices are export netto prices.