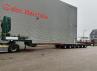

# MEUSBURGER MPG 6

## Beschrijving

Meusburger MPG-6.

Year: 2014. 10 Tons BPW axles. Max weight: 79.000 kg. Kingpin load: 19.000 kg. 5 meter extandable. 2 x 25 cm widened. EBS ABS ALB. Hydr. roof. Curtain and semitrailer! Central greasing system. Betweentable: 400 mm. Airsuspension. 1st axle liftaxle. 1st, 2nd 5th and 6th axles steering axles (nachlaufachsen). Dimmensions: Neck: L: 3400 mm. W: 2550 mm. H: 1350 mm. Kingpin height: 1150 mm. Floor: L: 9250 mm. W: 2550 mm. H: 900 mm. Tyres: 235/75R17,5 70%.