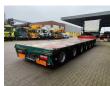

## Beschrijving

Meusburger MPG-6.

Year: 2014. 10 Tons BPW axles. Max weight: 79.000 kg. Kingpin load: 19.000 kg. 5 meter extandable. 2 x 25 cm widened. EBS ABS ALB. Hydr. roof. Curtain and semitrailer! Central greasing system. Betweentable: 400 mm. Airsuspension. 1st axle liftaxle. 1st, 2nd 5th and 6th axles steering axles (nachlaufachsen). Dimmensions: Neck: L: 3400 mm. W: 2550 mm. H: 1350 mm. Kingpin height: 1150 mm. Floor: L: 9250 mm. W: 2550 mm. H: 900 mm. Tyres: 235/75R17,5 70%.