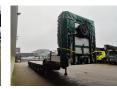

## Beschrijving

Meusburger MPG-6.

Year: 2014. 10 Tons BPW axles. Max weight: 79.000 kg. Kingpin load: 19.000 kg. 5 meter extandable. 2 x 25 cm widened. EBS ABS ALB. Hydr. roof. Curtain and semitrailer! Central greasing system. Betweentable: 400 mm. Airsuspension. 1st axle liftaxle. 1st, 2nd 5th and 6th axles steering axles (nachlaufachsen). Dimmensions: Neck: L: 3400 mm. W: 2550 mm. H: 1350 mm. Kingpin height: 1150 mm. Floor: L: 9250 mm. W: 2550 mm. H: 900 mm. Tyres: 235/75R17,5 70%.