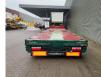

## Beschrijving

Meusburger MPG-6.

Year: 2014. 10 Tons BPW axles. Max weight: 79.000 kg. Kingpin load: 19.000 kg. 5 meter extandable. 2 x 25 cm widened. EBS ABS ALB. Hydr. roof. Curtain and semitrailer! Central greasing system. Betweentable: 400 mm. Airsuspension. 1st axle liftaxle. 1st, 2nd 5th and 6th axles steering axles (nachlaufachsen). Dimmensions: Neck: L: 3400 mm. W: 2550 mm. H: 1350 mm. Kingpin height: 1150 mm. Floor: L: 9250 mm. W: 2550 mm. H: 900 mm. Tyres: 235/75R17,5 70%.