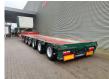

# MEUSBURGER MPG 6

## Beschrijving

Meusburger MPG-6.

Year: 2014. 10 Tons BPW axles. Max weight: 79.000 kg. Kingpin load: 19.000 kg. 5 meter extandable. 2 x 25 cm widened. EBS ABS ALB. Hydr. roof. Curtain and semitrailer! Central greasing system. Betweentable: 400 mm. Airsuspension. 1st axle liftaxle. 1st, 2nd 5th and 6th axles steering axles (nachlaufachsen). Dimmensions: Neck: L: 3400 mm. W: 2550 mm. H: 1350 mm. Kingpin height: 1150 mm. Floor: L: 9250 mm. W: 2550 mm. H: 900 mm. Tyres: 235/75R17,5 70%.