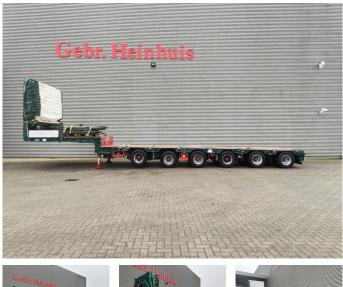

# MEUSBURGER MPG 6

## Beschrijving

Meusburger MPG-6.

Year: 2014. 10 Tons BPW axles. Max weight: 79.000 kg. Kingpin load: 19.000 kg. 5 meter extandable. 2 x 25 cm widened. EBS ABS ALB. Hydr. roof. Curtain and semitrailer! Central greasing system. Betweentable: 400 mm. Airsuspension. 1st axle liftaxle. 1st, 2nd 5th and 6th axles steering axles (nachlaufachsen). Dimmensions: Neck: L: 3400 mm. W: 2550 mm. H: 1350 mm. Kingpin height: 1150 mm. Floor: L: 9250 mm. W: 2550 mm. H: 900 mm. Tyres: 235/75R17,5 70%.