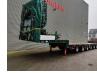

# MEUSBURGER MPG 6

## Beschrijving

Meusburger MPG-6.

Year: 2014. 10 Tons BPW axles. Max weight: 79.000 kg. Kingpin load: 19.000 kg. 5 meter extandable. 2 x 25 cm widened. EBS ABS ALB. Hydr. roof. Curtain and semitrailer! Central greasing system. Betweentable: 400 mm. Airsuspension. 1st axle liftaxle. 1st, 2nd 5th and 6th axles steering axles (nachlaufachsen). Dimmensions: Neck: L: 3400 mm. W: 2550 mm. H: 1350 mm. Kingpin height: 1150 mm. Floor: L: 9250 mm. W: 2550 mm. H: 900 mm. Tyres: 235/75R17,5 70%.