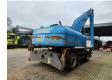

## Caterpillar M 325 C LMH

## **Beschrijving**

Caterpillar M325 C LMH.

Year: 2004. Hours: 16.562. CE Machine.

230 KW Cat 6 cilinder engine with EPA.

4 point outriggers. Hydr. elevating cab. 3th and 4th hydr. function. Central greasing system.

Airconditioning.
Boom: circa 8500 mm.
Stick: circa 7500 mm.
16 Meter Total.
5 teeth rotated grab.
Tyres: 12.00-20.

ID NR: 151.

The General Terms and Conditions of Heinhuis are applicable to all adverts, offers and quotations by Heinhuis, all agreements entered into by Heinhuis and the negotiations preceding them. By any form of response you accept the applicability of the General Terms and Conditions of Heinhuis and you declare that you have taken note of these General Terms and Conditions. Our prices are export netto prices.