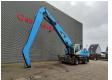

## Caterpillar M 325 C LMH

## **Beschrijving**

Caterpillar M325 C LMH.

Year: 2004. Hours: 16.562. CE Machine.

230 KW Cat 6 cilinder engine with EPA.

4 point outriggers. Hydr. elevating cab. 3th and 4th hydr. function. Central greasing system.

Airconditioning.
Boom: circa 8500 mm.
Stick: circa 7500 mm.
16 Meter Total.
5 teeth rotated grab.
Tyres: 12.00-20.

ID NR: 151.

The General Terms and Conditions of Heinhuis are applicable to all adverts, offers and quotations by Heinhuis, all agreements entered into by Heinhuis and the negotiations preceding them. By any form of response you accept the applicability of the General Terms and Conditions of Heinhuis and you declare that you have taken note of these General Terms and Conditions. Our prices are export netto prices.