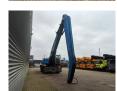

## Caterpillar M 325 C LMH

## **Beschrijving**

Caterpillar M325 C LMH.

Year: 2004. Hours: 16.562. CE Machine.

230 KW Cat 6 cilinder engine with EPA.

4 point outriggers. Hydr. elevating cab. 3th and 4th hydr. function. Central greasing system.

Airconditioning.
Boom: circa 8500 mm.
Stick: circa 7500 mm.
16 Meter Total.
5 teeth rotated grab.
Tyres: 12.00-20.

ID NR: 151.

The General Terms and Conditions of Heinhuis are applicable to all adverts, offers and quotations by Heinhuis, all agreements entered into by Heinhuis and the negotiations preceding them. By any form of response you accept the applicability of the General Terms and Conditions of Heinhuis and you declare that you have taken note of these General Terms and Conditions. Our prices are export netto prices.