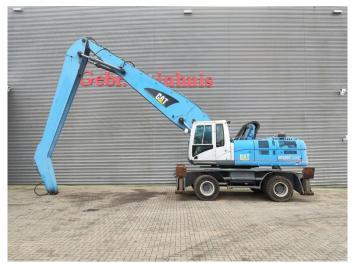

## Caterpillar M 325 C LMH

## **Beschrijving**

Caterpillar M325 C LMH.

Year: 2004. Hours: 16.562. CE Machine.

230 KW Cat 6 cilinder engine with EPA.

4 point outriggers. Hydr. elevating cab. 3th and 4th hydr. function. Central greasing system.

Airconditioning.
Boom: circa 8500 mm.
Stick: circa 7500 mm.
16 Meter Total.
5 teeth rotated grab.
Tyres: 12.00-20.

ID NR: 151.

The General Terms and Conditions of Heinhuis are applicable to all adverts, offers and quotations by Heinhuis, all agreements entered into by Heinhuis and the negotiations preceding them. By any form of response you accept the applicability of the General Terms and Conditions of Heinhuis and you declare that you have taken note of these General Terms and Conditions. Our prices are export netto prices.