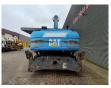

## Caterpillar M 325 C LMH

## **Beschrijving**

Caterpillar M325 C LMH.

Year: 2004. Hours: 16.562. CE Machine.

230 KW Cat 6 cilinder engine with EPA.

4 point outriggers. Hydr. elevating cab. 3th and 4th hydr. function. Central greasing system.

Airconditioning.
Boom: circa 8500 mm.
Stick: circa 7500 mm.
16 Meter Total.
5 teeth rotated grab.
Tyres: 12.00-20.

ID NR: 151.

The General Terms and Conditions of Heinhuis are applicable to all adverts, offers and quotations by Heinhuis, all agreements entered into by Heinhuis and the negotiations preceding them. By any form of response you accept the applicability of the General Terms and Conditions of Heinhuis and you declare that you have taken note of these General Terms and Conditions. Our prices are export netto prices.