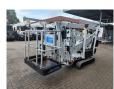

## **Beschrijving**

CTE Traccess 170.

Year: 2014. Hours: 8166. Weight: 2000 kg. CE machine.

Max capacity basket: 200 kg / 2 persons + 40 kg.

Max working height: 17 meter. Max outreach: 7 meter. Max lateral force: 400 N. Max wind speed: 12,5 m/s. Max working presure: 190 bar. Max permitted tilt: 0 degree.

230 V 50 Hz.
Petrol + Electric.
Non marking tracks.

Honda IGX 440 Petrol engine.

4 point outriggers.

Remote Control on cable.

Rotated basket.

Electrical function in basket.

ID NR: 100 B.

The General Terms and Conditions of Heinhuis are applicable to all adverts, offers and quotations by Heinhuis, all agreements entered into by Heinhuis and the negotiations preceding them. By any form of response you accept the applicability of the General Terms and Conditions of Heinhuis and you declare that you have taken note of these General Terms and Conditions. Our prices are export netto prices.