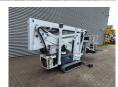

## CTE Traccess 170

## **Beschrijving**

CTE Traccess 170.

Year: 2014. Hours: 8166. Weight: 2000 kg. CE machine.

Max capacity basket: 200 kg / 2 persons + 40 kg.

Max working height: 17 meter. Max outreach: 7 meter. Max lateral force: 400 N. Max wind speed: 12,5 m/s. Max working presure: 190 bar. Max permitted tilt: 0 degree.

230 V 50 Hz.
Petrol + Electric.
Non marking tracks.

Honda IGX 440 Petrol engine.

4 point outriggers.

Remote Control on cable.

Rotated basket.

Electrical function in basket.

ID NR: 100 B.

The General Terms and Conditions of Heinhuis are applicable to all adverts, offers and quotations by Heinhuis, all agreements entered into by Heinhuis and the negotiations preceding them. By any form of response you accept the applicability of the General Terms and Conditions of Heinhuis and you declare that you have taken note of these General Terms and Conditions. Our prices are export netto prices.