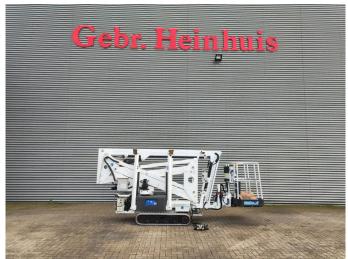

## CTE Traccess 170

## **Beschrijving**

CTE Traccess 170.

Year: 2014. Hours: 8166. Weight: 2000 kg. CE machine.

Max capacity basket: 200 kg / 2 persons + 40 kg.

Max working height: 17 meter. Max outreach: 7 meter. Max lateral force: 400 N. Max wind speed: 12,5 m/s. Max working presure: 190 bar. Max permitted tilt: 0 degree.

230 V 50 Hz.
Petrol + Electric.
Non marking tracks.

Honda IGX 440 Petrol engine.

4 point outriggers.

Remote Control on cable.

Rotated basket.

Electrical function in basket.

ID NR: 100 B.

The General Terms and Conditions of Heinhuis are applicable to all adverts, offers and quotations by Heinhuis, all agreements entered into by Heinhuis and the negotiations preceding them. By any form of response you accept the applicability of the General Terms and Conditions of Heinhuis and you declare that you have taken note of these General Terms and Conditions. Our prices are export netto prices.