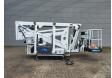

## CTE Traccess 170

## **Beschrijving**

CTE Traccess 170.

Year: 2014. Hours: 8166. Weight: 2000 kg. CE machine.

Max capacity basket: 200 kg / 2 persons + 40 kg.

Max working height: 17 meter. Max outreach: 7 meter. Max lateral force: 400 N. Max wind speed: 12,5 m/s. Max working presure: 190 bar. Max permitted tilt: 0 degree.

230 V 50 Hz.
Petrol + Electric.
Non marking tracks.

Honda IGX 440 Petrol engine.

4 point outriggers.

Remote Control on cable.

Rotated basket.

Electrical function in basket.

ID NR: 100 B.

The General Terms and Conditions of Heinhuis are applicable to all adverts, offers and quotations by Heinhuis, all agreements entered into by Heinhuis and the negotiations preceding them. By any form of response you accept the applicability of the General Terms and Conditions of Heinhuis and you declare that you have taken note of these General Terms and Conditions. Our prices are export netto prices.