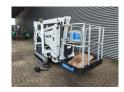

## **Beschrijving**

CTE Traccess 170.

Year: 2014. Hours: 8166. Weight: 2000 kg. CE machine.

Max capacity basket: 200 kg / 2 persons + 40 kg.

Max working height: 17 meter. Max outreach: 7 meter. Max lateral force: 400 N. Max wind speed: 12,5 m/s. Max working presure: 190 bar. Max permitted tilt: 0 degree.

230 V 50 Hz.
Petrol + Electric.
Non marking tracks.

Honda IGX 440 Petrol engine.

4 point outriggers.

Remote Control on cable.

Rotated basket.

Electrical function in basket.

ID NR: 100 B.

The General Terms and Conditions of Heinhuis are applicable to all adverts, offers and quotations by Heinhuis, all agreements entered into by Heinhuis and the negotiations preceding them. By any form of response you accept the applicability of the General Terms and Conditions of Heinhuis and you declare that you have taken note of these General Terms and Conditions. Our prices are export netto prices.