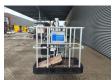

## **Beschrijving**

CTE Traccess 170.

Year: 2014. Hours: 8166. Weight: 2000 kg. CE machine.

Max capacity basket: 200 kg / 2 persons + 40 kg.

Max working height: 17 meter. Max outreach: 7 meter. Max lateral force: 400 N. Max wind speed: 12,5 m/s. Max working presure: 190 bar. Max permitted tilt: 0 degree.

230 V 50 Hz.
Petrol + Electric.
Non marking tracks.

Honda IGX 440 Petrol engine.

4 point outriggers.

Remote Control on cable.

Rotated basket.

Electrical function in basket.

ID NR: 100 B.

The General Terms and Conditions of Heinhuis are applicable to all adverts, offers and quotations by Heinhuis, all agreements entered into by Heinhuis and the negotiations preceding them. By any form of response you accept the applicability of the General Terms and Conditions of Heinhuis and you declare that you have taken note of these General Terms and Conditions. Our prices are export netto prices.