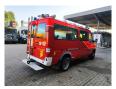

## **Beschrijving**

BPM: De getoonde prijs is exclusief BPM

Mercedes benz Sprinter 416 CDI 4x4.

Year: 2003.

Milage: 12.794 km.

Automatic.

Max weight: 4600 kg.

Axle load: 1: 1850 kg. 2: 3200 kg.

12 persons double cabin (3 persons on the back of the car).

Sliding door right side.

Electrical operated windows and mirrors.

Wheelbase: 3500 mm. Tyres: 195/70R15 90%.

Ex Firetruck!
Ex feuerwehr!

Like New!