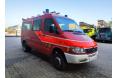

## **Beschrijving**

BPM: De getoonde prijs is exclusief BPM

Mercedes benz Sprinter 416 CDI 4x4.

Year: 2003.

Milage: 12.794 km.

Automatic.

Max weight: 4600 kg.

Axle load: 1: 1850 kg. 2: 3200 kg.

12 persons double cabin (3 persons on the back of the car).

Sliding door right side.

Electrical operated windows and mirrors.

Wheelbase: 3500 mm. Tyres: 195/70R15 90%.

Ex Firetruck!
Ex feuerwehr!

Like New!