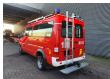

## Mercedes-Benz CDI 4x4

## **Beschrijving**

BPM: De getoonde prijs is exclusief BPM

Mercedes benz Sprinter 416 CDI 4x4.

Year: 2003.

Milage: 12.794 km.

Automatic.

Max weight: 4600 kg.

Axle load: 1: 1850 kg. 2: 3200 kg.

12 persons double cabin (3 persons on the back of the car).

Sliding door right side.

Electrical operated windows and mirrors.

Wheelbase: 3500 mm. Tyres: 195/70R15 90%.

Ex Firetruck!
Ex feuerwehr!

Like New!