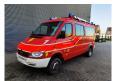

## Mercedes-Benz CDI 4x4

## **Beschrijving**

BPM: De getoonde prijs is exclusief BPM

Mercedes benz Sprinter 416 CDI 4x4.

Year: 2003.

Milage: 12.794 km.

Automatic.

Max weight: 4600 kg.

Axle load: 1: 1850 kg. 2: 3200 kg.

12 persons double cabin (3 persons on the back of the car).

Sliding door right side.

Electrical operated windows and mirrors.

Wheelbase: 3500 mm. Tyres: 195/70R15 90%.

Ex Firetruck!
Ex feuerwehr!

Like New!