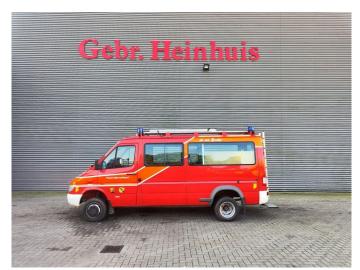

## Mercedes-Benz CDI 4x4

## **Beschrijving**

BPM: De getoonde prijs is exclusief BPM

Mercedes benz Sprinter 416 CDI 4x4.

Year: 2003.

Milage: 12.794 km.

Automatic.

Max weight: 4600 kg.

Axle load: 1: 1850 kg. 2: 3200 kg.

12 persons double cabin (3 persons on the back of the car).

Sliding door right side.

Electrical operated windows and mirrors.

Wheelbase: 3500 mm. Tyres: 195/70R15 90%.

Ex Firetruck!
Ex feuerwehr!

Like New!