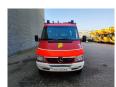

## **Beschrijving**

BPM: De getoonde prijs is exclusief BPM

Mercedes benz Sprinter 416 CDI 4x4.

Year: 2003.

Milage: 12.794 km.

Automatic.

Max weight: 4600 kg.

Axle load: 1: 1850 kg. 2: 3200 kg.

12 persons double cabin (3 persons on the back of the car).

Sliding door right side.

Electrical operated windows and mirrors.

Wheelbase: 3500 mm. Tyres: 195/70R15 90%.

Ex Firetruck!
Ex feuerwehr!

Like New!