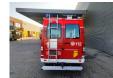

## Mercedes-Benz CDI 4x4

## **Beschrijving**

BPM: De getoonde prijs is exclusief BPM

Mercedes benz Sprinter 416 CDI 4x4.

Year: 2003.

Milage: 12.794 km.

Automatic.

Max weight: 4600 kg.

Axle load: 1: 1850 kg. 2: 3200 kg.

12 persons double cabin (3 persons on the back of the car).

Sliding door right side.

Electrical operated windows and mirrors.

Wheelbase: 3500 mm. Tyres: 195/70R15 90%.

Ex Firetruck!
Ex feuerwehr!

Like New!