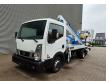

## Nissan Cabstar 35.13 NT400 Multitel HX200

## **Beschrijving**

BPM: De getoonde prijs is exclusief BPM

Nissan Cabstar 35.13 NT400.

Year: 2019.

Milage: 38.212 km. Manual gearbox 6 gears.

Weight: 3350 kg. Max weight: 3500 kg.

Axle load: 1: 1750 kg. 2: 2200 kg. 3 Persons.