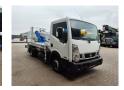

## Nissan Cabstar 35.13 NT400 Multitel HX200

## **Beschrijving**

BPM: De getoonde prijs is exclusief BPM

Nissan Cabstar 35.13 NT400.

Year: 2019.

Milage: 38.212 km. Manual gearbox 6 gears.

Weight: 3350 kg. Max weight: 3500 kg.

Axle load: 1: 1750 kg. 2: 2200 kg. 3 Persons.

Electrical operated windows.

Tyres: 195/70R15 80%.

Multitel HX200. Year: 2019. Hours: 4427.

Max capacity basket: 225 kg / 2 persons + 65 kg.

Max wind speed: 12,5 m/s. Max permitted tilt: 1 degree. Max lateral force: 400 N. Max working height: 20 meter. Max outreach: 8.4 meter. 4 point outriggers.

Rotated basket.

Electrical function in basket.

ID NR: 505.

The General Terms and Conditions of Heinhuis are applicable to all adverts, offers and quotations by Heinhuis, all agreements entered into by Heinhuis and the negotiations preceding them. By any form of response you accept the applicability of the General Terms and Conditions of Heinhuis and you declare that you have taken note of these General Terms and Conditions. Our prices are export netto prices.