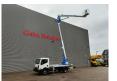

## Nissan Cabstar 35.13 NT400 Multitel HX200

Electrical operated windows.

Tyres: 195/70R15 80%.

Multitel HX200. Year: 2019. Hours: 4427.

Max capacity basket: 225 kg / 2 persons + 65 kg.

Max wind speed: 12,5 m/s. Max permitted tilt: 1 degree. Max lateral force: 400 N. Max working height: 20 meter. Max outreach: 8.4 meter. 4 point outriggers.

Rotated basket.

Electrical function in basket.

ID NR: 505.

The General Terms and Conditions of Heinhuis are applicable to all adverts, offers and quotations by Heinhuis, all agreements entered into by Heinhuis and the negotiations preceding them. By any form of response you accept the applicability of the General Terms and Conditions of Heinhuis and you declare that you have taken note of these General Terms and Conditions. Our prices are export netto prices.