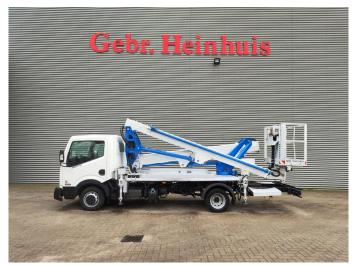

## Nissan Cabstar 35.13 NT400 Multitel HX200

## **Beschrijving**

BPM: De getoonde prijs is exclusief BPM

Nissan Cabstar 35.13 NT400.

Year: 2019.

Milage: 38.212 km. Manual gearbox 6 gears.

Weight: 3350 kg. Max weight: 3500 kg.

Axle load: 1: 1750 kg. 2: 2200 kg. 3 Persons.

Electrical operated windows.

Tyres: 195/70R15 80%.

Multitel HX200. Year: 2019. Hours: 4427.

Max capacity basket: 225 kg / 2 persons + 65 kg.

Max wind speed: 12,5 m/s. Max permitted tilt: 1 degree. Max lateral force: 400 N. Max working height: 20 meter. Max outreach: 8.4 meter. 4 point outriggers.