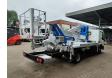

## Nissan Cabstar 35.13 NT400 Multitel HX200

## **Beschrijving**

BPM: De getoonde prijs is exclusief BPM

Nissan Cabstar 35.13 NT400.

Year: 2019.

Milage: 38.212 km. Manual gearbox 6 gears.

Weight: 3350 kg. Max weight: 3500 kg.

Axle load: 1: 1750 kg. 2: 2200 kg. 3 Persons.

Electrical operated windows.

Tyres: 195/70R15 80%.

Multitel HX200. Year: 2019. Hours: 4427.

Max capacity basket: 225 kg / 2 persons + 65 kg.

Max wind speed: 12,5 m/s. Max permitted tilt: 1 degree. Max lateral force: 400 N. Max working height: 20 meter. Max outreach: 8.4 meter. 4 point outriggers.

Rotated basket.

Electrical function in basket.

ID NR: 505.

The General Terms and Conditions of Heinhuis are applicable to all adverts, offers and quotations by Heinhuis, all agreements entered into by Heinhuis and the negotiations preceding them. By any form of response you accept the applicability of the General Terms and Conditions of Heinhuis and you declare that you have taken note of these General Terms and Conditions. Our prices are export netto prices.