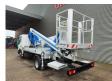

## Nissan Cabstar 35.13 NT400 Multitel HX200

Electrical operated windows.

Tyres: 195/70R15 80%.

Multitel HX200. Year: 2019. Hours: 4427.

Max capacity basket: 225 kg / 2 persons + 65 kg.

Max wind speed: 12,5 m/s. Max permitted tilt: 1 degree. Max lateral force: 400 N. Max working height: 20 meter. Max outreach: 8.4 meter. 4 point outriggers.