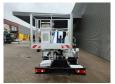

## Nissan Cabstar 35.13 NT400 Multitel HX200

## **Beschrijving**

BPM: De getoonde prijs is exclusief BPM

Nissan Cabstar 35.13 NT400.

Year: 2019.

Milage: 38.212 km. Manual gearbox 6 gears.

Weight: 3350 kg. Max weight: 3500 kg.

Axle load: 1: 1750 kg. 2: 2200 kg. 3 Persons.

Electrical operated windows.

Tyres: 195/70R15 80%.

Multitel HX200. Year: 2019. Hours: 4427.

Max capacity basket: 225 kg / 2 persons + 65 kg.

Max wind speed: 12,5 m/s. Max permitted tilt: 1 degree. Max lateral force: 400 N. Max working height: 20 meter. Max outreach: 8.4 meter. 4 point outriggers.

Rotated basket.

Electrical function in basket.

ID NR: 505.

The General Terms and Conditions of Heinhuis are applicable to all adverts, offers and quotations by Heinhuis, all agreements entered into by Heinhuis and the negotiations preceding them. By any form of response you accept the applicability of the General Terms and Conditions of Heinhuis and you declare that you have taken note of these General Terms and Conditions. Our prices are export netto prices.