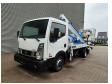

## Multitel HX200 Nissan Cabstar 35.13 NT400

## **Beschrijving**

BPM: De getoonde prijs is exclusief BPM

Nissan Cabstar 35.13 NT400.

Year: 2019.

Milage: 38.212 km. Manual gearbox 6 gears. Weight: 3350 kg.

Max weight: 3500 kg.

Axle load: 1: 1750 kg. 2: 2200 kg. 3 Persons.