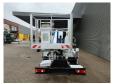

## Multitel HX200 Nissan Cabstar 35.13 NT400

## **Beschrijving**

BPM: De getoonde prijs is exclusief BPM

Nissan Cabstar 35.13 NT400.

Year: 2019.

Milage: 38.212 km. Manual gearbox 6 gears. Weight: 3350 kg.

Max weight: 3500 kg.

Axle load: 1: 1750 kg. 2: 2200 kg. 3 Persons.

Electrical operated windows.

Tyres: 195/70R15 80%.

Multitel HX200. Year: 2019. Hours: 4427.

Max capacity basket: 225 kg / 2 persons + 65 kg.

Max wind speed: 12,5 m/s. Max permitted tilt: 1 degree. Max lateral force: 400 N. Max working height: 20 meter. Max outreach: 8.4 meter. 4 point outriggers.

Rotated basket.

Electrical function in basket.

ID NR: 505.

The General Terms and Conditions of Heinhuis are applicable to all adverts, offers and quotations by Heinhuis, all agreements entered into by Heinhuis and the negotiations preceding them. By any form of response you accept the applicability of the General Terms and Conditions of Heinhuis and you declare that you have taken note of these General Terms and Conditions. Our prices are export netto prices.