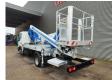

## Multitel HX200 Nissan Cabstar 35.13 NT400

Electrical operated windows.

Tyres: 195/70R15 80%.

Multitel HX200. Year: 2019. Hours: 4427.

Max capacity basket: 225 kg / 2 persons + 65 kg.

Max wind speed: 12,5 m/s. Max permitted tilt: 1 degree. Max lateral force: 400 N. Max working height: 20 meter. Max outreach: 8.4 meter. 4 point outriggers.

Rotated basket.

Electrical function in basket.

ID NR: 505.

The General Terms and Conditions of Heinhuis are applicable to all adverts, offers and quotations by Heinhuis, all agreements entered into by Heinhuis and the negotiations preceding them. By any form of response you accept the applicability of the General Terms and Conditions of Heinhuis and you declare that you have taken note of these General Terms and Conditions. Our prices are export netto prices.