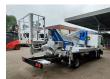

## Multitel HX200 Nissan Cabstar 35.13 NT400

## **Beschrijving**

BPM: De getoonde prijs is exclusief BPM

Nissan Cabstar 35.13 NT400.

Year: 2019.

Milage: 38.212 km. Manual gearbox 6 gears. Weight: 3350 kg.

Max weight: 3500 kg.

Axle load: 1: 1750 kg. 2: 2200 kg. 3 Persons.

Electrical operated windows.

Tyres: 195/70R15 80%.

Multitel HX200. Year: 2019. Hours: 4427.

Max capacity basket: 225 kg / 2 persons + 65 kg.

Max wind speed: 12,5 m/s. Max permitted tilt: 1 degree. Max lateral force: 400 N. Max working height: 20 meter. Max outreach: 8.4 meter. 4 point outriggers.

Rotated basket.

Electrical function in basket.

ID NR: 505.

The General Terms and Conditions of Heinhuis are applicable to all adverts, offers and quotations by Heinhuis, all agreements entered into by Heinhuis and the negotiations preceding them. By any form of response you accept the applicability of the General Terms and Conditions of Heinhuis and you declare that you have taken note of these General Terms and Conditions. Our prices are export netto prices.