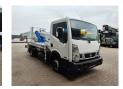

## Multitel HX200 Nissan Cabstar 35.13 NT400

## **Beschrijving**

BPM: De getoonde prijs is exclusief BPM

Nissan Cabstar 35.13 NT400.

Year: 2019.

Milage: 38.212 km. Manual gearbox 6 gears. Weight: 3350 kg.

Max weight: 3500 kg.

Axle load: 1: 1750 kg. 2: 2200 kg. 3 Persons.

Electrical operated windows.

Tyres: 195/70R15 80%.

Multitel HX200. Year: 2019. Hours: 4427.

Max capacity basket: 225 kg / 2 persons + 65 kg.

Max wind speed: 12,5 m/s. Max permitted tilt: 1 degree. Max lateral force: 400 N. Max working height: 20 meter. Max outreach: 8.4 meter. 4 point outriggers.

Rotated basket.

Electrical function in basket.

ID NR: 505.

The General Terms and Conditions of Heinhuis are applicable to all adverts, offers and quotations by Heinhuis, all agreements entered into by Heinhuis and the negotiations preceding them. By any form of response you accept the applicability of the General Terms and Conditions of Heinhuis and you declare that you have taken note of these General Terms and Conditions. Our prices are export netto prices.