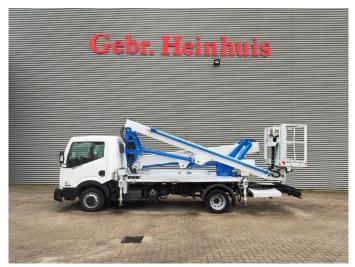

## Multitel HX200 Nissan Cabstar 35.13 NT400

## **Beschrijving**

BPM: De getoonde prijs is exclusief BPM

Nissan Cabstar 35.13 NT400.

Year: 2019.

Milage: 38.212 km. Manual gearbox 6 gears. Weight: 3350 kg.

Max weight: 3500 kg.

Axle load: 1: 1750 kg. 2: 2200 kg. 3 Persons.

Electrical operated windows.

Tyres: 195/70R15 80%.

Multitel HX200. Year: 2019. Hours: 4427.

Max capacity basket: 225 kg / 2 persons + 65 kg.

Max wind speed: 12,5 m/s. Max permitted tilt: 1 degree. Max lateral force: 400 N. Max working height: 20 meter. Max outreach: 8.4 meter. 4 point outriggers.

Rotated basket.

Electrical function in basket.

ID NR: 505.

The General Terms and Conditions of Heinhuis are applicable to all adverts, offers and quotations by Heinhuis, all agreements entered into by Heinhuis and the negotiations preceding them. By any form of response you accept the applicability of the General Terms and Conditions of Heinhuis and you declare that you have taken note of these General Terms and Conditions. Our prices are export netto prices.