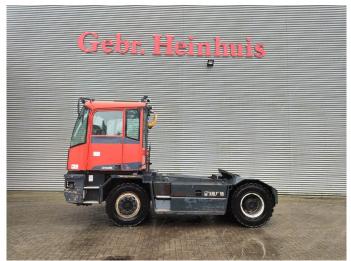

## Beschrijving

Kalmar TR 618i 4x4.

Year: 2014. Hours: 9522. Weight: 11.300 kg. 5th wheel load: 36.000 kg.

CE machine. 185 KW.

Rear axle airsuspension.

Rotated seat. Radio CD. Tyres: 11.00-20.

ID NR: 66.

The General Terms and Conditions of Heinhuis are applicable to all adverts, offers and quotations by Heinhuis, all agreements entered into by Heinhuis and the negotiations preceding them. By any form of response you accept the applicability of the General Terms and Conditions of Heinhuis and you declare that you have taken note of these General Terms and Conditions. Our prices are export netto prices.