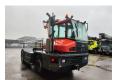

## Beschrijving

Kalmar TR 618i 4x4.

Year: 2014. Hours: 9522. Weight: 11.300 kg. 5th wheel load: 36.000 kg.

CE machine. 185 KW.

Rear axle airsuspension.

Rotated seat. Radio CD. Tyres: 11.00-20.

ID NR: 66.

The General Terms and Conditions of Heinhuis are applicable to all adverts, offers and quotations by Heinhuis, all agreements entered into by Heinhuis and the negotiations preceding them. By any form of response you accept the applicability of the General Terms and Conditions of Heinhuis and you declare that you have taken note of these General Terms and Conditions. Our prices are export netto prices.