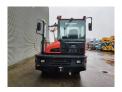

## Beschrijving

Kalmar TR 618i 4x4.

Year: 2014. Hours: 9522. Weight: 11.300 kg. 5th wheel load: 36.000 kg.

CE machine. 185 KW.

Rear axle airsuspension.

Rotated seat. Radio CD. Tyres: 11.00-20.

ID NR: 66.

The General Terms and Conditions of Heinhuis are applicable to all adverts, offers and quotations by Heinhuis, all agreements entered into by Heinhuis and the negotiations preceding them. By any form of response you accept the applicability of the General Terms and Conditions of Heinhuis and you declare that you have taken note of these General Terms and Conditions. Our prices are export netto prices.