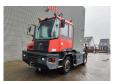

## Beschrijving

Kalmar TR 618i 4x4.

Year: 2014. Hours: 9522. Weight: 11.300 kg. 5th wheel load: 36.000 kg.

CE machine. 185 KW.

Rear axle airsuspension.

Rotated seat. Radio CD. Tyres: 11.00-20.

ID NR: 66.

The General Terms and Conditions of Heinhuis are applicable to all adverts, offers and quotations by Heinhuis, all agreements entered into by Heinhuis and the negotiations preceding them. By any form of response you accept the applicability of the General Terms and Conditions of Heinhuis and you declare that you have taken note of these General Terms and Conditions. Our prices are export netto prices.