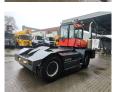

## Beschrijving

Kalmar TR 618i 4x4.

Year: 2014. Hours: 9522. Weight: 11.300 kg. 5th wheel load: 36.000 kg.

CE machine. 185 KW.

Rear axle airsuspension.

Rotated seat. Radio CD. Tyres: 11.00-20.

ID NR: 66.

The General Terms and Conditions of Heinhuis are applicable to all adverts, offers and quotations by Heinhuis, all agreements entered into by Heinhuis and the negotiations preceding them. By any form of response you accept the applicability of the General Terms and Conditions of Heinhuis and you declare that you have taken note of these General Terms and Conditions. Our prices are export netto prices.