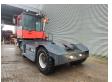

## Beschrijving

Kalmar TR 618i 4x4.

Year: 2014. Hours: 9522. Weight: 11.300 kg. 5th wheel load: 36.000 kg.

CE machine. 185 KW.

Rear axle airsuspension.

Rotated seat. Radio CD. Tyres: 11.00-20.

ID NR: 66.

The General Terms and Conditions of Heinhuis are applicable to all adverts, offers and quotations by Heinhuis, all agreements entered into by Heinhuis and the negotiations preceding them. By any form of response you accept the applicability of the General Terms and Conditions of Heinhuis and you declare that you have taken note of these General Terms and Conditions. Our prices are export netto prices.