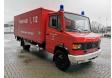

## Mercedes-Benz 811 D 4x2 - Feuerwehr - 10.000 KM!

## **Beschrijving**

BPM: De getoonde prijs is exclusief BPM

Mercedes Benz 811 D 4x2.

Year: 1990.

Milage: 10.133 km. Manual gearbox 5 gears.

Weight: 4665 kg. Max weight: 7490 kg.

Axle load: 1: 2500 kg. 2: 5600 kg. 3 Persons. Engine brake.

Wheelbase: 4200 mm. Steelsuspension. Tyres: 8.5R17,5 90%. Ewers Hurowa PRU.

German Truck!

Like New!

ID NR: 68.

The General Terms and Conditions of Heinhuis are applicable to all adverts, offers and quotations by Heinhuis, all agreements entered into by Heinhuis and the negotiations preceding them. By any form of response you accept the applicability of the General Terms and Conditions of Heinhuis and you declare that you have taken note of these General Terms and Conditions. Our prices are export netto prices.