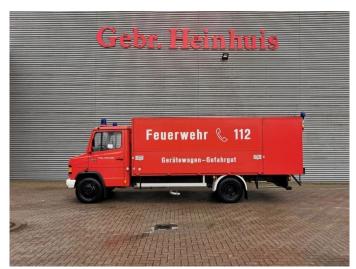

## Mercedes-Benz 811 D 4x2 - Feuerwehr - 10.000 KM!

## **Beschrijving**

BPM: De getoonde prijs is exclusief BPM

Mercedes Benz 811 D 4x2.

Year: 1990.

Milage: 10.133 km. Manual gearbox 5 gears.

Weight: 4665 kg. Max weight: 7490 kg.

Axle load: 1: 2500 kg. 2: 5600 kg. 3 Persons. Engine brake.

Wheelbase: 4200 mm. Steelsuspension. Tyres: 8.5R17,5 90%. Ewers Hurowa PRU.

German Truck!

Like New!

ID NR: 68.

The General Terms and Conditions of Heinhuis are applicable to all adverts, offers and quotations by Heinhuis, all agreements entered into by Heinhuis and the negotiations preceding them. By any form of response you accept the applicability of the General Terms and Conditions of Heinhuis and you declare that you have taken note of these General Terms and Conditions. Our prices are export netto prices.