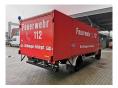

## Mercedes-Benz 811 D 4x2 - Feuerwehr - 10.000 KM!

## **Beschrijving**

BPM: De getoonde prijs is exclusief BPM

Mercedes Benz 811 D 4x2.

Year: 1990.

Milage: 10.133 km. Manual gearbox 5 gears.

Weight: 4665 kg. Max weight: 7490 kg.

Axle load: 1: 2500 kg. 2: 5600 kg. 3 Persons. Engine brake.

Wheelbase: 4200 mm. Steelsuspension. Tyres: 8.5R17,5 90%. Ewers Hurowa PRU.

German Truck!

Like New!

ID NR: 68.

The General Terms and Conditions of Heinhuis are applicable to all adverts, offers and quotations by Heinhuis, all agreements entered into by Heinhuis and the negotiations preceding them. By any form of response you accept the applicability of the General Terms and Conditions of Heinhuis and you declare that you have taken note of these General Terms and Conditions. Our prices are export netto prices.