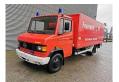

## Mercedes-Benz 811 D 4x2 - Feuerwehr - 10.000 KM!

## **Beschrijving**

BPM: De getoonde prijs is exclusief BPM

Mercedes Benz 811 D 4x2.

Year: 1990.

Milage: 10.133 km. Manual gearbox 5 gears.

Weight: 4665 kg. Max weight: 7490 kg.

Axle load: 1: 2500 kg. 2: 5600 kg. 3 Persons. Engine brake.

Wheelbase: 4200 mm. Steelsuspension. Tyres: 8.5R17,5 90%. Ewers Hurowa PRU.

German Truck!

Like New!

ID NR: 68.

The General Terms and Conditions of Heinhuis are applicable to all adverts, offers and quotations by Heinhuis, all agreements entered into by Heinhuis and the negotiations preceding them. By any form of response you accept the applicability of the General Terms and Conditions of Heinhuis and you declare that you have taken note of these General Terms and Conditions. Our prices are export netto prices.