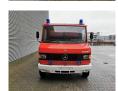

## Mercedes-Benz 811 D 4x2 - Feuerwehr - 10.000 KM!

## **Beschrijving**

BPM: De getoonde prijs is exclusief BPM

Mercedes Benz 811 D 4x2.

Year: 1990.

Milage: 10.133 km. Manual gearbox 5 gears.

Weight: 4665 kg. Max weight: 7490 kg.

Axle load: 1: 2500 kg. 2: 5600 kg. 3 Persons. Engine brake.

Wheelbase: 4200 mm. Steelsuspension. Tyres: 8.5R17,5 90%. Ewers Hurowa PRU.

German Truck!

Like New!

ID NR: 68.

The General Terms and Conditions of Heinhuis are applicable to all adverts, offers and quotations by Heinhuis, all agreements entered into by Heinhuis and the negotiations preceding them. By any form of response you accept the applicability of the General Terms and Conditions of Heinhuis and you declare that you have taken note of these General Terms and Conditions. Our prices are export netto prices.