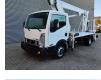

## Multitel MJ201 Nissan Cabstar 35.12 NT400

## Beschrijving

BPM: De getoonde prijs is exclusief BPM

Nissan Cabstar 35.12 NT400.

Year: 2015. Milage: 43.070 km. Manual gearbox 5 gears. Weight: 3280 kg. Max weight: 3500 kg. Axle load: 1: 1750 kg. 2: 3300 kg. 3 Persons. Radio CD. Electrical operated windows. Wheelbase: 3300 mm. Euro 5. Tyres: 195/70R15 80%. Multitel MJ201. Year: 2015. Hours: 4482. Max capacity basket: 225 kg / 2 persons + 65 kg. Max lateral force: 400 N. 4 point outriggers. Rotated basket. Electrical function in basket. Max working height: 20.1 meter. Max outreach: - Legs in: 6.35 meter. - Legs out: 8.8 meter.