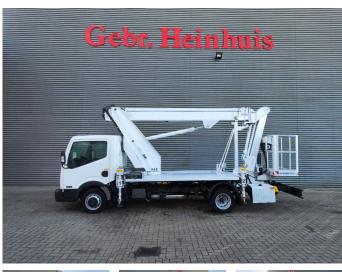

## Multitel MJ201 Nissan Cabstar 35.12 NT400

## Beschrijving

BPM: De getoonde prijs is exclusief BPM

Nissan Cabstar 35.12 NT400.

Year: 2015. Milage: 43.070 km. Manual gearbox 5 gears. Weight: 3280 kg. Max weight: 3500 kg. Axle load: 1: 1750 kg. 2: 3300 kg. 3 Persons. Radio CD. Electrical operated windows. Wheelbase: 3300 mm. Euro 5. Tyres: 195/70R15 80%. Multitel MJ201. Year: 2015. Hours: 4482. Max capacity basket: 225 kg / 2 persons + 65 kg. Max lateral force: 400 N. 4 point outriggers. Rotated basket. Electrical function in basket. Max working height: 20.1 meter. Max outreach: - Legs in: 6.35 meter. - Legs out: 8.8 meter.