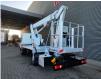

## Multitel MJ201 Nissan Cabstar 35.12 NT400

## Beschrijving

BPM: De getoonde prijs is exclusief BPM

Nissan Cabstar 35.12 NT400.

Year: 2015. Milage: 43.070 km. Manual gearbox 5 gears. Weight: 3280 kg. Max weight: 3500 kg. Axle load: 1: 1750 kg. 2: 3300 kg. 3 Persons. Radio CD. Electrical operated windows. Wheelbase: 3300 mm. Euro 5. Tyres: 195/70R15 80%. Multitel MJ201. Year: 2015. Hours: 4482. Max capacity basket: 225 kg / 2 persons + 65 kg. Max lateral force: 400 N. 4 point outriggers. Rotated basket. Electrical function in basket. Max working height: 20.1 meter. Max outreach: - Legs in: 6.35 meter. - Legs out: 8.8 meter.