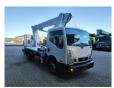

## Multitel MJ201 Nissan Cabstar 35.12 NT400

## Beschrijving

BPM: De getoonde prijs is exclusief BPM

Nissan Cabstar 35.12 NT400.

Year: 2015. Milage: 43.070 km. Manual gearbox 5 gears. Weight: 3280 kg. Max weight: 3500 kg. Axle load: 1: 1750 kg. 2: 3300 kg. 3 Persons. Radio CD. Electrical operated windows. Wheelbase: 3300 mm. Euro 5. Tyres: 195/70R15 80%. Multitel MJ201. Year: 2015. Hours: 4482. Max capacity basket: 225 kg / 2 persons + 65 kg. Max lateral force: 400 N. 4 point outriggers. Rotated basket. Electrical function in basket. Max working height: 20.1 meter. Max outreach: - Legs in: 6.35 meter. - Legs out: 8.8 meter.