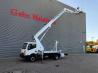

## Multitel MJ201 Nissan Cabstar 35.12 NT400

## Beschrijving

BPM: De getoonde prijs is exclusief BPM

Nissan Cabstar 35.12 NT400.

Year: 2015. Milage: 43.070 km. Manual gearbox 5 gears. Weight: 3280 kg. Max weight: 3500 kg. Axle load: 1: 1750 kg. 2: 3300 kg. 3 Persons. Radio CD. Electrical operated windows. Wheelbase: 3300 mm. Euro 5. Tyres: 195/70R15 80%. Multitel MJ201. Year: 2015. Hours: 4482. Max capacity basket: 225 kg / 2 persons + 65 kg. Max lateral force: 400 N. 4 point outriggers. Rotated basket. Electrical function in basket. Max working height: 20.1 meter. Max outreach: - Legs in: 6.35 meter. - Legs out: 8.8 meter.