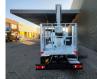

## Multitel MJ201 Nissan Cabstar 35.12 NT400

## Beschrijving

BPM: De getoonde prijs is exclusief BPM

Nissan Cabstar 35.12 NT400.

Year: 2015. Milage: 43.070 km. Manual gearbox 5 gears. Weight: 3280 kg. Max weight: 3500 kg. Axle load: 1: 1750 kg. 2: 3300 kg. 3 Persons. Radio CD. Electrical operated windows. Wheelbase: 3300 mm. Euro 5. Tyres: 195/70R15 80%. Multitel MJ201. Year: 2015. Hours: 4482. Max capacity basket: 225 kg / 2 persons + 65 kg. Max lateral force: 400 N. 4 point outriggers. Rotated basket. Electrical function in basket. Max working height: 20.1 meter. Max outreach: - Legs in: 6.35 meter. - Legs out: 8.8 meter.