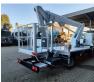

## Multitel MJ201 Nissan Cabstar 35.12 NT400

## Beschrijving

BPM: De getoonde prijs is exclusief BPM

Nissan Cabstar 35.12 NT400.

Year: 2015. Milage: 43.070 km. Manual gearbox 5 gears. Weight: 3280 kg. Max weight: 3500 kg. Axle load: 1: 1750 kg. 2: 3300 kg. 3 Persons. Radio CD. Electrical operated windows. Wheelbase: 3300 mm. Euro 5. Tyres: 195/70R15 80%. Multitel MJ201. Year: 2015. Hours: 4482. Max capacity basket: 225 kg / 2 persons + 65 kg. Max lateral force: 400 N. 4 point outriggers. Rotated basket. Electrical function in basket. Max working height: 20.1 meter. Max outreach: - Legs in: 6.35 meter. - Legs out: 8.8 meter.