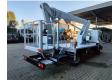

## Nissan 35.12 NT400 Multitel MJ201

## **Beschrijving**

BPM: De getoonde prijs is exclusief BPM

Nissan Cabstar 35.12 NT400.

Year: 2015.

Milage: 43.070 km. Manual gearbox 5 gears.

Weight: 3280 kg. Max weight: 3500 kg.

Axle load: 1: 1750 kg. 2: 3300 kg. 3 Persons. Radio CD.

Electrical operated windows.

Wheelbase: 3300 mm.

Euro 5.

Tyres: 195/70R15 80%.

Multitel MJ201. Year: 2015. Hours: 4482.

Max capacity basket: 225 kg / 2 persons + 65 kg.

Max lateral force: 400 N. 4 point outriggers. Rotated basket.

Electrical function in basket. Max working height: 20.1 meter.

Max outreach:
- Legs in: 6.35 meter.
- Legs out: 8.8 meter.

ID NR: 668.

8 Pieces avialable!

The General Terms and Conditions of Heinhuis are applicable to all adverts, offers and quotations by Heinhuis, all agreements entered into by Heinhuis and the negotiations preceding them. By any form of response you accept the applicability of the General Terms and Conditions of Heinhuis and you declare that you have taken note of these General Terms and Conditions. Our prices are export netto prices.