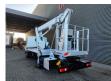

## Nissan 35.12 NT400 Multitel MJ201

Electrical operated windows.

Wheelbase: 3300 mm.

Euro 5.

Tyres: 195/70R15 80%.

Multitel MJ201. Year: 2015. Hours: 4482.

Max capacity basket: 225 kg / 2 persons + 65 kg.

Max lateral force: 400 N. 4 point outriggers. Rotated basket.

Electrical function in basket. Max working height: 20.1 meter.

Max outreach:
- Legs in: 6.35 meter.
- Legs out: 8.8 meter.

ID NR: 668.

8 Pieces avialable!

The General Terms and Conditions of Heinhuis are applicable to all adverts, offers and quotations by Heinhuis, all agreements entered into by Heinhuis and the negotiations preceding them. By any form of response you accept the applicability of the General Terms and Conditions of Heinhuis and you declare that you have taken note of these General Terms and Conditions. Our prices are export netto prices.