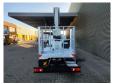

## Nissan 35.12 NT400 Multitel MJ201

## **Beschrijving**

BPM: De getoonde prijs is exclusief BPM

Nissan Cabstar 35.12 NT400.

Year: 2015.

Milage: 43.070 km. Manual gearbox 5 gears.

Weight: 3280 kg. Max weight: 3500 kg.

Axle load: 1: 1750 kg. 2: 3300 kg. 3 Persons. Radio CD.

Electrical operated windows.

Wheelbase: 3300 mm.

Euro 5.

Tyres: 195/70R15 80%.

Multitel MJ201. Year: 2015. Hours: 4482.

Max capacity basket: 225 kg / 2 persons + 65 kg.

Max lateral force: 400 N. 4 point outriggers. Rotated basket.

Electrical function in basket. Max working height: 20.1 meter.

Max outreach:
- Legs in: 6.35 meter.
- Legs out: 8.8 meter.

ID NR: 668.

8 Pieces avialable!

The General Terms and Conditions of Heinhuis are applicable to all adverts, offers and quotations by Heinhuis, all agreements entered into by Heinhuis and the negotiations preceding them. By any form of response you accept the applicability of the General Terms and Conditions of Heinhuis and you declare that you have taken note of these General Terms and Conditions. Our prices are export netto prices.