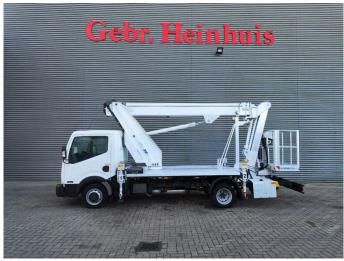

## Nissan 35.12 NT400 Multitel MJ201

## **Beschrijving**

BPM: De getoonde prijs is exclusief BPM

Nissan Cabstar 35.12 NT400.

Year: 2015.

Milage: 43.070 km. Manual gearbox 5 gears.

Weight: 3280 kg. Max weight: 3500 kg.

Axle load: 1: 1750 kg. 2: 3300 kg. 3 Persons. Radio CD.

Electrical operated windows.

Wheelbase: 3300 mm.

Euro 5.

Tyres: 195/70R15 80%.

Multitel MJ201. Year: 2015. Hours: 4482.

Max capacity basket: 225 kg / 2 persons + 65 kg.

Max lateral force: 400 N. 4 point outriggers. Rotated basket.

Electrical function in basket. Max working height: 20.1 meter.

Max outreach:
- Legs in: 6.35 meter.
- Legs out: 8.8 meter.

ID NR: 668.

8 Pieces avialable!

The General Terms and Conditions of Heinhuis are applicable to all adverts, offers and quotations by Heinhuis, all agreements entered into by Heinhuis and the negotiations preceding them. By any form of response you accept the applicability of the General Terms and Conditions of Heinhuis and you declare that you have taken note of these General Terms and Conditions. Our prices are export netto prices.