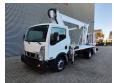

## Nissan 35.12 NT400 Multitel MJ201

## **Beschrijving**

BPM: De getoonde prijs is exclusief BPM

Nissan Cabstar 35.12 NT400.

Year: 2015.

Milage: 43.070 km. Manual gearbox 5 gears.

Weight: 3280 kg. Max weight: 3500 kg.

Axle load: 1: 1750 kg. 2: 3300 kg. 3 Persons. Radio CD.

Electrical operated windows.

Wheelbase: 3300 mm.

Euro 5.

Tyres: 195/70R15 80%.

Multitel MJ201. Year: 2015. Hours: 4482.

Max capacity basket: 225 kg / 2 persons + 65 kg.

Max lateral force: 400 N. 4 point outriggers. Rotated basket.

Electrical function in basket. Max working height: 20.1 meter.

Max outreach:
- Legs in: 6.35 meter.
- Legs out: 8.8 meter.

ID NR: 668.

8 Pieces avialable!

The General Terms and Conditions of Heinhuis are applicable to all adverts, offers and quotations by Heinhuis, all agreements entered into by Heinhuis and the negotiations preceding them. By any form of response you accept the applicability of the General Terms and Conditions of Heinhuis and you declare that you have taken note of these General Terms and Conditions. Our prices are export netto prices.