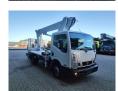

## Nissan 35.12 NT400 Multitel MJ201

## **Beschrijving**

BPM: De getoonde prijs is exclusief BPM

Nissan Cabstar 35.12 NT400.

Year: 2015.

Milage: 43.070 km. Manual gearbox 5 gears.

Weight: 3280 kg. Max weight: 3500 kg.

Axle load: 1: 1750 kg. 2: 3300 kg. 3 Persons. Radio CD.

Electrical operated windows.

Wheelbase: 3300 mm.

Euro 5.

Tyres: 195/70R15 80%.

Multitel MJ201. Year: 2015. Hours: 4482.

Max capacity basket: 225 kg / 2 persons + 65 kg.

Max lateral force: 400 N. 4 point outriggers. Rotated basket.

Electrical function in basket. Max working height: 20.1 meter.

Max outreach:
- Legs in: 6.35 meter.
- Legs out: 8.8 meter.

ID NR: 668.

8 Pieces avialable!

The General Terms and Conditions of Heinhuis are applicable to all adverts, offers and quotations by Heinhuis, all agreements entered into by Heinhuis and the negotiations preceding them. By any form of response you accept the applicability of the General Terms and Conditions of Heinhuis and you declare that you have taken note of these General Terms and Conditions. Our prices are export netto prices.