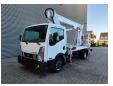

## Multitel MJ201 Nissan Cabstar 35.12 NT400

## **Beschrijving**

BPM: De getoonde prijs is exclusief BPM

Nissan Cabstar 35.12 NT400.

Year: 2015.

Milage: 43.919 km. Manual gearbox 5 gears.

Weight: 3280 kg. Max weight: 3500 kg.

Axle load: 1: 1750 kg. 2: 3300 kg. 3 Persons. Radio CD.

Electrical operated windows.

Wheelbase: 3300 mm.

Euro 5.

Tyres: 195/70R15 80%.

Multitel MJ201. Year: 2015. Hours: 5000.

Max capacity basket: 225 kg / 2 persons + 65 kg.

Max lateral force: 400 N. 4 point outriggers. Rotated basket.

Electrical function in basket. Max working height: 20.1 meter.

Max outreach:
- Legs in: 6.35 meter.
- Legs out: 8.8 meter.

ID NR: 637.

8 Pieces avialable!

The General Terms and Conditions of Heinhuis are applicable to all adverts, offers and quotations by Heinhuis, all agreements entered into by Heinhuis and the negotiations preceding them. By any form of response you accept the applicability of the General Terms and Conditions of Heinhuis and you declare that you have taken note of these General Terms and Conditions. Our prices are export netto prices.