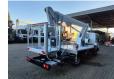

## Multitel MJ201 Nissan Cabstar 35.12 NT400

## **Beschrijving**

BPM: De getoonde prijs is exclusief BPM

Nissan Cabstar 35.12 NT400.

Year: 2015.

Milage: 43.919 km. Manual gearbox 5 gears.

Weight: 3280 kg. Max weight: 3500 kg.

Axle load: 1: 1750 kg. 2: 3300 kg. 3 Persons. Radio CD.

Electrical operated windows.

Wheelbase: 3300 mm.

Euro 5.

Tyres: 195/70R15 80%.

Multitel MJ201. Year: 2015. Hours: 5000.

Max capacity basket: 225 kg / 2 persons + 65 kg.

Max lateral force: 400 N. 4 point outriggers. Rotated basket.

Electrical function in basket. Max working height: 20.1 meter.

Max outreach:
- Legs in: 6.35 meter.
- Legs out: 8.8 meter.

ID NR: 637.

8 Pieces avialable!

The General Terms and Conditions of Heinhuis are applicable to all adverts, offers and quotations by Heinhuis, all agreements entered into by Heinhuis and the negotiations preceding them. By any form of response you accept the applicability of the General Terms and Conditions of Heinhuis and you declare that you have taken note of these General Terms and Conditions. Our prices are export netto prices.