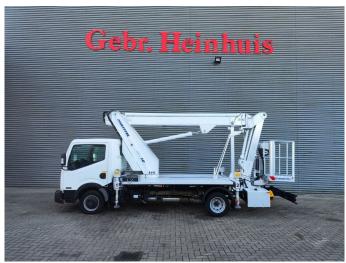

## Multitel MJ201 Nissan Cabstar 35.12 NT400

## **Beschrijving**

BPM: De getoonde prijs is exclusief BPM

Nissan Cabstar 35.12 NT400.

Year: 2015.

Milage: 43.919 km. Manual gearbox 5 gears.

Weight: 3280 kg. Max weight: 3500 kg.

Axle load: 1: 1750 kg. 2: 3300 kg. 3 Persons. Radio CD.

Electrical operated windows.

Wheelbase: 3300 mm.

Euro 5.

Tyres: 195/70R15 80%.

Multitel MJ201. Year: 2015. Hours: 5000.

Max capacity basket: 225 kg / 2 persons + 65 kg.

Max lateral force: 400 N. 4 point outriggers. Rotated basket.

Electrical function in basket. Max working height: 20.1 meter.

Max outreach:
- Legs in: 6.35 meter.
- Legs out: 8.8 meter.

ID NR: 637.

8 Pieces avialable!

The General Terms and Conditions of Heinhuis are applicable to all adverts, offers and quotations by Heinhuis, all agreements entered into by Heinhuis and the negotiations preceding them. By any form of response you accept the applicability of the General Terms and Conditions of Heinhuis and you declare that you have taken note of these General Terms and Conditions. Our prices are export netto prices.