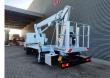

## Multitel MJ201 Nissan Cabstar 35.12 NT400

## **Beschrijving**

BPM: De getoonde prijs is exclusief BPM

Nissan Cabstar 35.12 NT400.

Year: 2015.

Milage: 43.919 km. Manual gearbox 5 gears.

Weight: 3280 kg. Max weight: 3500 kg.

Axle load: 1: 1750 kg. 2: 3300 kg. 3 Persons. Radio CD.

Electrical operated windows.

Wheelbase: 3300 mm.

Euro 5.

Tyres: 195/70R15 80%.

Multitel MJ201. Year: 2015. Hours: 5000.

Max capacity basket: 225 kg / 2 persons + 65 kg.

Max lateral force: 400 N. 4 point outriggers. Rotated basket.

Electrical function in basket. Max working height: 20.1 meter.

Max outreach:
- Legs in: 6.35 meter.
- Legs out: 8.8 meter.

ID NR: 637.

8 Pieces avialable!

The General Terms and Conditions of Heinhuis are applicable to all adverts, offers and quotations by Heinhuis, all agreements entered into by Heinhuis and the negotiations preceding them. By any form of response you accept the applicability of the General Terms and Conditions of Heinhuis and you declare that you have taken note of these General Terms and Conditions. Our prices are export netto prices.