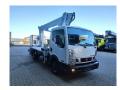

## Multitel MJ201 Nissan Cabstar 35.12 NT400

## **Beschrijving**

BPM: De getoonde prijs is exclusief BPM

Nissan Cabstar 35.12 NT400.

Year: 2015.

Milage: 43.919 km. Manual gearbox 5 gears.

Weight: 3280 kg. Max weight: 3500 kg.

Axle load: 1: 1750 kg. 2: 3300 kg. 3 Persons. Radio CD.

Electrical operated windows.

Wheelbase: 3300 mm.

Euro 5.

Tyres: 195/70R15 80%.

Multitel MJ201. Year: 2015. Hours: 5000.

Max capacity basket: 225 kg / 2 persons + 65 kg.

Max lateral force: 400 N. 4 point outriggers. Rotated basket.

Electrical function in basket. Max working height: 20.1 meter.

Max outreach:
- Legs in: 6.35 meter.
- Legs out: 8.8 meter.

ID NR: 637.

8 Pieces avialable!

The General Terms and Conditions of Heinhuis are applicable to all adverts, offers and quotations by Heinhuis, all agreements entered into by Heinhuis and the negotiations preceding them. By any form of response you accept the applicability of the General Terms and Conditions of Heinhuis and you declare that you have taken note of these General Terms and Conditions. Our prices are export netto prices.