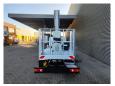

## Multitel MJ201 Nissan Cabstar 35.12 NT400

## **Beschrijving**

BPM: De getoonde prijs is exclusief BPM

Nissan Cabstar 35.12 NT400.

Year: 2015.

Milage: 43.919 km. Manual gearbox 5 gears.

Weight: 3280 kg. Max weight: 3500 kg.

Axle load: 1: 1750 kg. 2: 3300 kg. 3 Persons. Radio CD.

Electrical operated windows.

Wheelbase: 3300 mm.

Euro 5.

Tyres: 195/70R15 80%.

Multitel MJ201. Year: 2015. Hours: 5000.

Max capacity basket: 225 kg / 2 persons + 65 kg.

Max lateral force: 400 N. 4 point outriggers. Rotated basket.

Electrical function in basket. Max working height: 20.1 meter.

Max outreach:
- Legs in: 6.35 meter.
- Legs out: 8.8 meter.

ID NR: 637.

8 Pieces avialable!

The General Terms and Conditions of Heinhuis are applicable to all adverts, offers and quotations by Heinhuis, all agreements entered into by Heinhuis and the negotiations preceding them. By any form of response you accept the applicability of the General Terms and Conditions of Heinhuis and you declare that you have taken note of these General Terms and Conditions. Our prices are export netto prices.