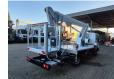

## Nissan 35.12 NT400 Multitel MJ201

## **Beschrijving**

BPM: De getoonde prijs is exclusief BPM

Nissan Cabstar 35.12 NT400.

Year: 2015.

Milage: 43.919 km. Manual gearbox 5 gears.

Weight: 3280 kg. Max weight: 3500 kg.

Axle load: 1: 1750 kg. 2: 3300 kg. 3 Persons. Radio CD.

Electrical operated windows.

Wheelbase: 3300 mm.

Euro 5.

Tyres: 195/70R15 80%.

Multitel MJ201. Year: 2015. Hours: 5000.

Max capacity basket: 225 kg / 2 persons + 65 kg.

Max lateral force: 400 N. 4 point outriggers. Rotated basket.

Electrical function in basket. Max working height: 20.1 meter.

Max outreach:
- Legs in: 6.35 meter.
- Legs out: 8.8 meter.

ID NR: 637.

8 Pieces avialable!

The General Terms and Conditions of Heinhuis are applicable to all adverts, offers and quotations by Heinhuis, all agreements entered into by Heinhuis and the negotiations preceding them. By any form of response you accept the applicability of the General Terms and Conditions of Heinhuis and you declare that you have taken note of these General Terms and Conditions. Our prices are export netto prices.