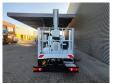

## Nissan 35.12 NT400 Multitel MJ201

## **Beschrijving**

BPM: De getoonde prijs is exclusief BPM

Nissan Cabstar 35.12 NT400.

Year: 2015.

Milage: 43.919 km. Manual gearbox 5 gears.

Weight: 3280 kg. Max weight: 3500 kg.

Axle load: 1: 1750 kg. 2: 3300 kg. 3 Persons. Radio CD.

Electrical operated windows.

Wheelbase: 3300 mm.

Euro 5.

Tyres: 195/70R15 80%.

Multitel MJ201. Year: 2015. Hours: 5000.

Max capacity basket: 225 kg / 2 persons + 65 kg.

Max lateral force: 400 N. 4 point outriggers. Rotated basket.

Electrical function in basket. Max working height: 20.1 meter.

Max outreach:
- Legs in: 6.35 meter.
- Legs out: 8.8 meter.

ID NR: 637.

8 Pieces avialable!

The General Terms and Conditions of Heinhuis are applicable to all adverts, offers and quotations by Heinhuis, all agreements entered into by Heinhuis and the negotiations preceding them. By any form of response you accept the applicability of the General Terms and Conditions of Heinhuis and you declare that you have taken note of these General Terms and Conditions. Our prices are export netto prices.