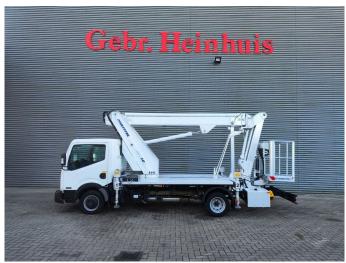

## Nissan 35.12 NT400 Multitel MJ201

## **Beschrijving**

BPM: De getoonde prijs is exclusief BPM

Nissan Cabstar 35.12 NT400.

Year: 2015.

Milage: 43.919 km. Manual gearbox 5 gears.

Weight: 3280 kg. Max weight: 3500 kg.

Axle load: 1: 1750 kg. 2: 3300 kg. 3 Persons. Radio CD.

Electrical operated windows.

Wheelbase: 3300 mm.

Euro 5.

Tyres: 195/70R15 80%.

Multitel MJ201. Year: 2015. Hours: 5000.

Max capacity basket: 225 kg / 2 persons + 65 kg.

Max lateral force: 400 N. 4 point outriggers. Rotated basket.

Electrical function in basket. Max working height: 20.1 meter.

Max outreach:
- Legs in: 6.35 meter.
- Legs out: 8.8 meter.

ID NR: 637.

8 Pieces avialable!

The General Terms and Conditions of Heinhuis are applicable to all adverts, offers and quotations by Heinhuis, all agreements entered into by Heinhuis and the negotiations preceding them. By any form of response you accept the applicability of the General Terms and Conditions of Heinhuis and you declare that you have taken note of these General Terms and Conditions. Our prices are export netto prices.