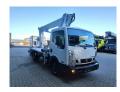

## Nissan 35.12 NT400 Multitel MJ201

## **Beschrijving**

BPM: De getoonde prijs is exclusief BPM

Nissan Cabstar 35.12 NT400.

Year: 2015.

Milage: 43.919 km. Manual gearbox 5 gears.

Weight: 3280 kg. Max weight: 3500 kg.

Axle load: 1: 1750 kg. 2: 3300 kg. 3 Persons. Radio CD.

Electrical operated windows.

Wheelbase: 3300 mm.

Euro 5.

Tyres: 195/70R15 80%.

Multitel MJ201. Year: 2015. Hours: 5000.

Max capacity basket: 225 kg / 2 persons + 65 kg.

Max lateral force: 400 N. 4 point outriggers. Rotated basket.

Electrical function in basket. Max working height: 20.1 meter.

Max outreach:
- Legs in: 6.35 meter.
- Legs out: 8.8 meter.

ID NR: 637.

8 Pieces avialable!

The General Terms and Conditions of Heinhuis are applicable to all adverts, offers and quotations by Heinhuis, all agreements entered into by Heinhuis and the negotiations preceding them. By any form of response you accept the applicability of the General Terms and Conditions of Heinhuis and you declare that you have taken note of these General Terms and Conditions. Our prices are export netto prices.